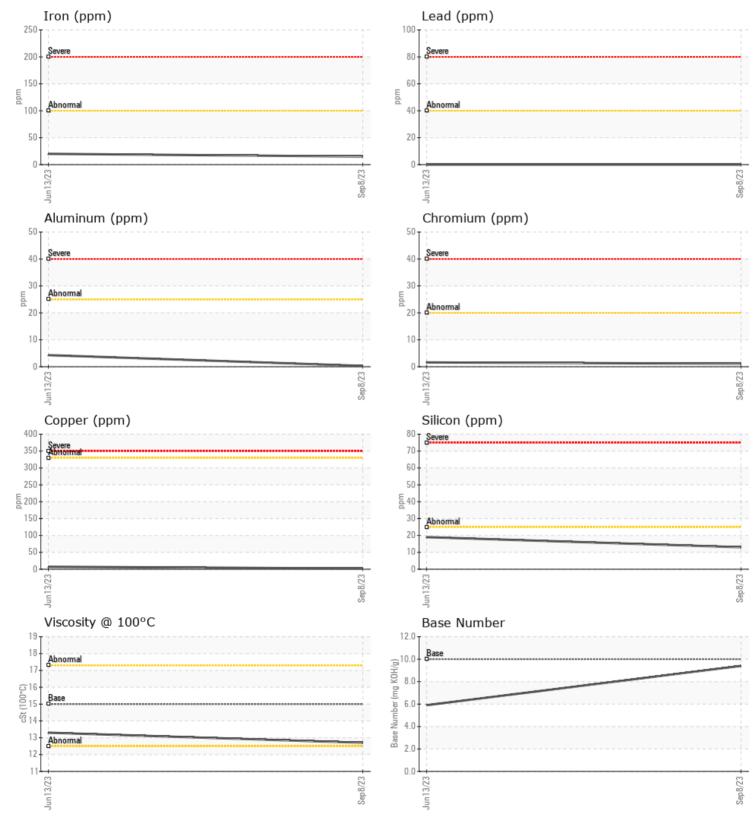

## SAMPLE INFORMATION VCP412220 Sample Number VCP416939 Sample Date 08 Sep 2023 13 Jun 2023 Machine Hours 1133 552 Oil Hours 0 0 Oil Changed Changed Changed NORMAL NORMAL Sample Status **OIL CONDITION** Visc @ 100°C cSt 12.7 13.3 5.9 Base Number (BN) mg KOH/g 9.4 Oxidation (PA) 78 54 % CONTAMINATION % 0.1 0.1 Soot %

| Nitration (PA) | %   | 68         | 61    | <br> |
|----------------|-----|------------|-------|------|
| Sulfation (PA) | %   | 59         | 56    | <br> |
| Glycol         | %   | NEG        | NEG   | <br> |
| Fuel           | %   | <1.0       | < 1.0 | <br> |
| Silicon        | ppm | <b>1</b> 3 | 19    | <br> |
| Sodium         | ppm | 2          | 2     | <br> |
| Potassium      | ppm | 0          | □ <1  | <br> |

| WEAR M     | IETALS |            |    |
|------------|--------|------------|----|
| Iron       | ppm    | 15         | 20 |
| Copper     | ppm    | 2          | 7  |
| Lead       | ppm    | 0          | 0  |
| Tin        | ppm    | 2          | 3  |
| Aluminum   | ppm    | <b></b> <1 | 4  |
| Chromium   | ppm    | <b>1</b>   | 2  |
| Molybdenum | ppm    | 43         | 5  |

|            | ppin |              |   |      |
|------------|------|--------------|---|------|
| Aluminum   | ppm  | <b>  </b> <1 | 4 | <br> |
| Chromium   | ppm  | ∎1           | 2 | <br> |
| Molybdenum | ppm  | <b>4</b> 3   | 5 | <br> |
| Nickel     | ppm  | <b>1</b>     | 5 | <br> |
| Titanium   | ppm  | 0            | 0 | <br> |
| Silver     | ppm  | 0            | 0 | <br> |
| Manganese  | ppm  | <b>1</b>     | 4 | <br> |
| Vanadium   | ppm  | <1           | 0 | <br> |
|            |      |              |   |      |