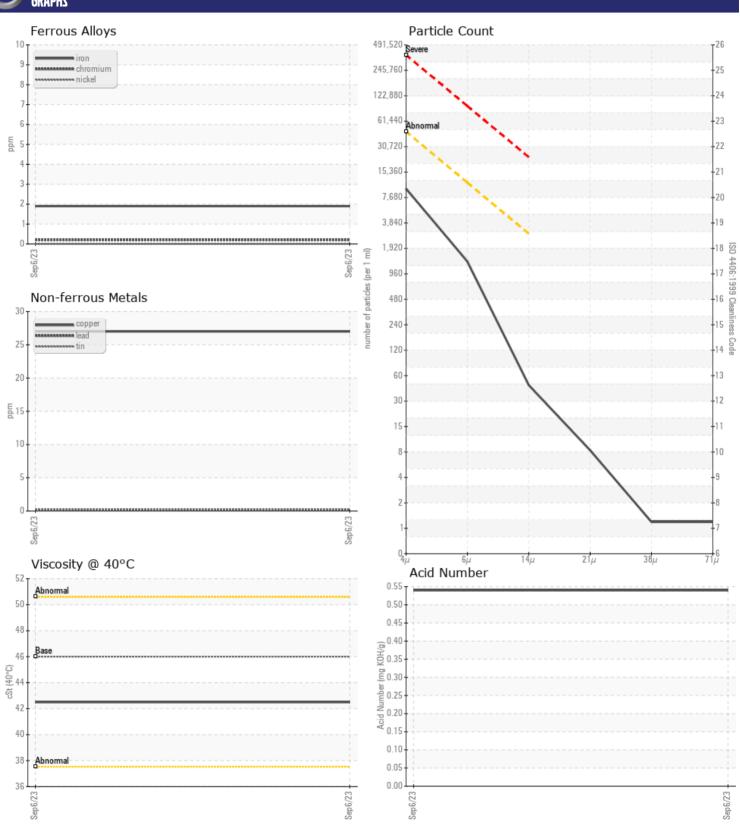

CONSTRUCTION EQUIPMENT

606160 FL CON & LAND VOLVO ECR235E 315257 - HYDRAULIC S'

Oil Type: **VOLVO SUPER HYDRAULIC OIL 46** 

Job No: 606160 FL CON & LAND

| SAMPLE II         | NFORMATION |             |      |  |
|-------------------|------------|-------------|------|--|
| Sample Number     | -          | VCP421849   | <br> |  |
| Sample Date       |            | 06 Sep 2023 | <br> |  |
| Machine Hours     |            | 2117        | <br> |  |
| Oil Hours         |            | 0           | <br> |  |
| Oil Changed       |            | Changed     | <br> |  |
| Sample Status     |            | NORMAL      | <br> |  |
|                   |            |             |      |  |
| OIL CONDI         | TION       |             |      |  |
| Visc @ 40°C       | cSt        | <b>42.5</b> | <br> |  |
| Acid Number (AN)  | mg KOH/g   | ■0.54       | <br> |  |
|                   |            |             |      |  |
| CONTAMIN          | NATION     |             |      |  |
| Particles >4µm    |            | ■8509       | <br> |  |
| Particles >6µm    |            | <b>1175</b> | <br> |  |
| Particles >14µm   |            | <b>41</b>   | <br> |  |
| ISO 4406:1999 (c) |            | 20/17/13    | <br> |  |
| Silicon           | ppm        | <b>6</b>    | <br> |  |
| Sodium            | ppm        | <b>■</b> 3  | <br> |  |
| Potassium         | ppm        | <b>1</b>    | <br> |  |

| WEAR N     | METALS |               |      |  |
|------------|--------|---------------|------|--|
| Iron       | ppm    | <b>2</b>      | <br> |  |
| Copper     | ppm    | <b>27</b>     | <br> |  |
| Lead       | ppm    | <b>■&lt;1</b> | <br> |  |
| Tin        | ppm    | <b></b>       | <br> |  |
| Aluminum   | ppm    | <b>0</b>      | <br> |  |
| Chromium   | ppm    | <b>■</b> <1   | <br> |  |
| Molybdenum | ppm    | <b>0</b>      | <br> |  |
| Nickel     | ppm    | ■0            | <br> |  |
| Titanium   | ppm    | 0             | <br> |  |
| Silver     | ppm    | 0             | <br> |  |
| Manganese  | ppm    | <b>■&lt;1</b> | <br> |  |
| Vanadium   | ppm    | 0             | <br> |  |

| ADDITI     | IVES |              |      |  |
|------------|------|--------------|------|--|
| Calcium    | ppm  | <b>72</b>    | <br> |  |
| Magnesium  | ppm  | <b>2</b>     | <br> |  |
| Zinc       | ppm  | <b>■</b> 537 | <br> |  |
| Phosphorus | ppm  | <b>411</b>   | <br> |  |
| Barium     | ppm  | <b>0</b>     | <br> |  |
| Boron      | ppm  | ■0           | <br> |  |

## Diagnosis

Resample at the next service interval to monitor.All component wear rates are normal. The system cleanliness is acceptable for your target ISO 4406 cleanliness code. The system and fluid cleanliness is acceptable. The AN level is acceptable for this fluid. The condition of the oil is suitable for further service.