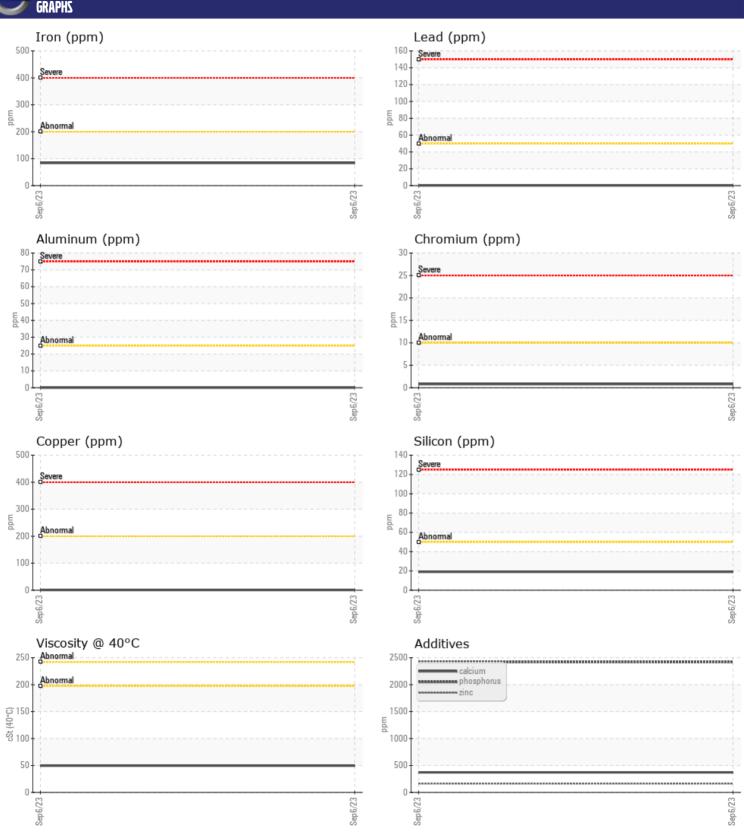

# CONSTRUCTION EQUIPMENT SWO-065604 VOLVO A60H 350187 - GEARBOX

Sample No: VCP428920
Oil Type: NOT GIVEN
Job No: SWO-065604

| VOLVO         |            |               |      |  |
|---------------|------------|---------------|------|--|
| SAMPLE        | INFORMATIO | N             |      |  |
| Sample Number | -          | VCP428920     | <br> |  |
| Sample Date   |            | 06 Sep 2023   | <br> |  |
| Machine Hours |            | 2021          | <br> |  |
| Oil Hours     |            | 0             | <br> |  |
| Oil Changed   |            | Not Changd    | <br> |  |
| Sample Status |            | NORMAL        | <br> |  |
|               |            |               |      |  |
| OIL CON       | DITION     |               |      |  |
| Visc @ 40°C   | cSt        | <b>49.5</b>   | <br> |  |
|               |            |               |      |  |
| CONTAM        | INATION    |               |      |  |
| Silicon       | ppm        | <b>19</b>     | <br> |  |
| Sodium        | ppm        | 3             | <br> |  |
| Potassium     | ppm        | <b>4</b>      | <br> |  |
|               | T I'       | _             |      |  |
| VOLVO         | IFTAL C    |               |      |  |
| WEAR M        | IF I AT7   |               |      |  |
| Iron          | ppm        | ■84           | <br> |  |
| Copper        | ppm        | <b>■&lt;1</b> | <br> |  |
| Lead          | ppm        | <b></b>       | <br> |  |
| Tin           | ppm        | <b>■</b> 0    | <br> |  |
| Aluminum      | ppm        | ■0            | <br> |  |
| Chromium      | ppm        | <b>■&lt;1</b> | <br> |  |
| Molybdenum    | ppm        | <1            | <br> |  |
| Nickel        | ppm        | <b>-&lt;1</b> | <br> |  |
| Titanium      | ppm        | 0             | <br> |  |
| Silver        | ppm        | 0             | <br> |  |
| Manganese     | ppm        | 3             | <br> |  |
| Vanadium      | ppm        | 0             | <br> |  |
|               |            |               |      |  |
| ADDITIV       | IES        |               |      |  |
| Calcium       | ppm        | 371           | <br> |  |
| Magnesium     | ppm        | 4             | <br> |  |
| Zinc          | ppm        | 164           | <br> |  |
| Phosphorus    | ppm        | 2421          | <br> |  |
| Barium        | ppm        | 0             | <br> |  |
| Boron         | ppm        | 283           | <br> |  |
| 20.011        | PPIII      | 200           |      |  |

### Diagnosis

Resample at the next service interval to monitor. All component wear rates are normal. There is no indication of any contamination in the oil. The condition of the oil is acceptable for the time in service.