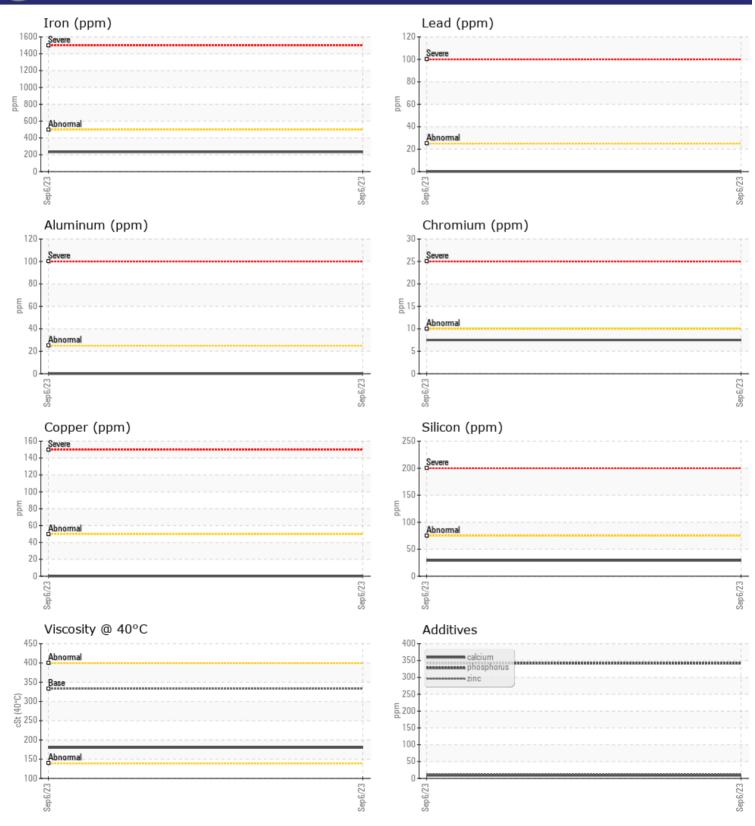

## SAMPLE INFORMATION VCP421833 Sample Number Sample Date 06 Sep 2023 Machine Hours 2117 Oil Hours 0 Oil Changed Changed NORMAL Sample Status **OIL CONDITION** Visc @ 40°C cSt 180 CONTAMINATION Silicon ppm 29 Sodium 3 ppm Potassium 5 🔲 ppm WEAR METALS Iron ppm 234 Copper ppm 0 Lead ppm 0 🔲 Tin ppm 0 🔲 Aluminum ppm 0 🔲 Chromium ppm 8 Molybdenum **||** <1 ppm Nickel 0 ppm Titanium 0 ppm Silver 0 ppm Manganese 4 ppm Vanadium ppm 0

**ADDITIVES** Calcium ppm 9 Magnesium 2 ppm Zinc 12 ppm 342 Phosphorus ppm Barium 0 ppm Boron ppm 1