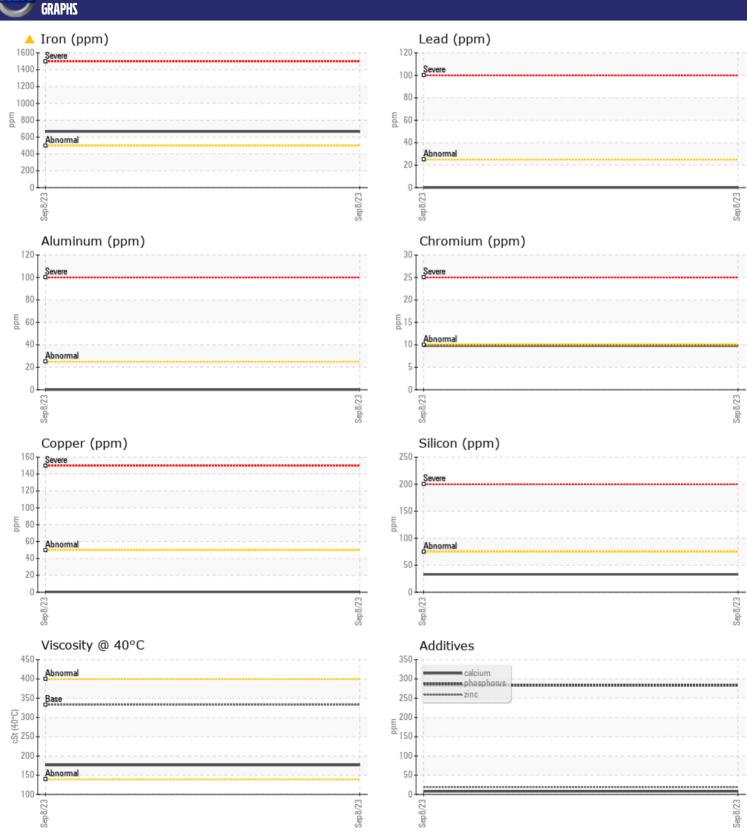

## **CONSTRUCTION EQUIPMENT**

Sample No: VCP412218

Oil Type: VOLVO PREMIUM GEAR OIL 85W-140 GL-5

**Job No:** 606491

| SAMPLE        | E INFORMATIO | N             |      |  |
|---------------|--------------|---------------|------|--|
| Sample Number |              | VCP412218     | <br> |  |
| Sample Date   |              | 08 Sep 2023   | <br> |  |
| Machine Hours |              | 1133          | <br> |  |
| Oil Hours     |              | 0             | <br> |  |
| Oil Changed   |              | Changed       | <br> |  |
| Sample Status |              | ABNORMAL      | <br> |  |
|               |              |               |      |  |
| OIL CON       | DITION       |               |      |  |
| Visc @ 40°C   | cSt          | 176           | <br> |  |
| VISC @ 40 C   | CSL          | <b>170</b>    | <br> |  |
| VOLVO         |              |               |      |  |
| CONTAI        | MOITANIN     |               |      |  |
| Silicon       | ppm          | ■33           | <br> |  |
| Sodium        | ppm          | <b>■</b> 3    | <br> |  |
| Potassium     | ppm          | <b>12</b>     | <br> |  |
|               |              |               |      |  |
| WEAR N        | METALS       |               |      |  |
| Iron          | ppm          | <b>△</b> 665  | <br> |  |
| Copper        | ppm          | <b>■&lt;1</b> | <br> |  |
| Lead          | ppm          | <b>■</b> 0    | <br> |  |
| Tin           | ppm          | <b>■</b> 0    | <br> |  |
| Aluminum      | ppm          | ■0            | <br> |  |
| Chromium      | ppm          | ■10           | <br> |  |
| Molybdenum    | ppm          | ■2            | <br> |  |
| Nickel        | ppm          | <b>■</b> 2    | <br> |  |
| Titanium      | ppm          | 0             | <br> |  |
| Silver        | ppm          | 0             | <br> |  |
| Manganese     | ppm          | ■10           | <br> |  |
| Vanadium      | ppm          | 0             | <br> |  |
| VOLVO         |              |               |      |  |
| ADDITIV       | VES          |               |      |  |
| Calcium       | ppm          | ■8            | <br> |  |
| Magnesium     | ppm          | <b>-&lt;1</b> | <br> |  |
| Zinc          | ppm          | <b>19</b>     | <br> |  |
| Phosphorus    | ppm          | <b>283</b>    | <br> |  |
| Barium        | ppm          | <b>□</b> 0    | <br> |  |
| Boron         | ppm          | <b>■</b> 3    | <br> |  |
|               |              |               |      |  |

## Diagnosis

The oil change at the time of sampling has been noted. No corrective action is recommended at this time. Resample at the next service interval to monitor. NOTE: one of two samples received with same ID and sampling date. Gear wear is indicated. All other component wear rates are normal. There is no indication of any contamination in the oil. The condition of the oil is acceptable for the time in service.