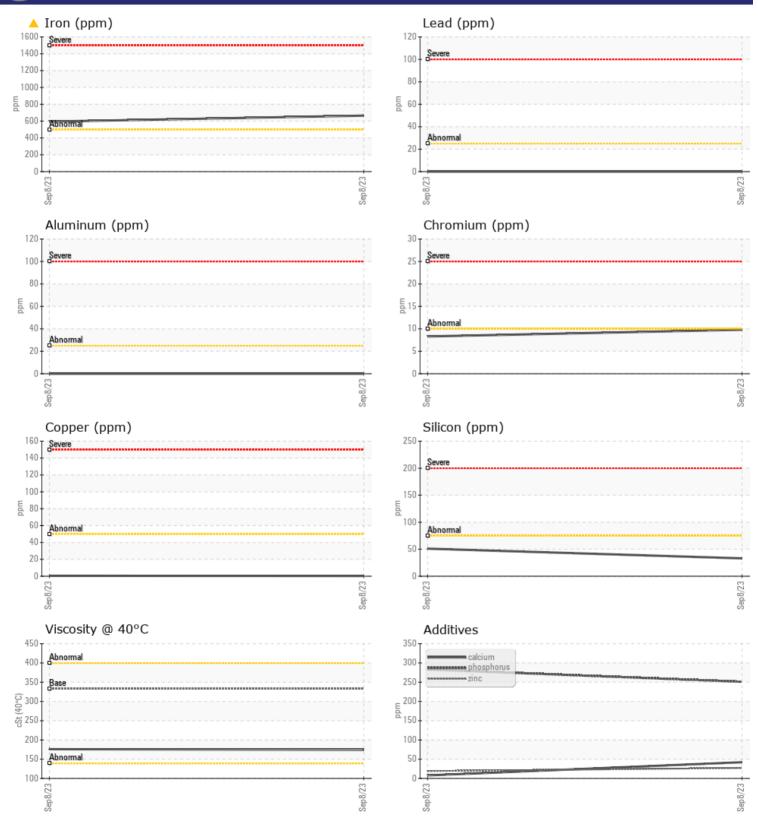

CONSTRUCTION EQUIPMENT

Sample No:VCP412211Oil Type:VOLVO PRE

VOLVO

VOLVO PREMIUM GEAR OIL 85W-140 GL-5

Job No:

606491

|               | E INFORMATION |             |                    |      |
|---------------|---------------|-------------|--------------------|------|
|               |               | VCP412211   | VCD412210          | <br> |
| Sample Number |               |             | VCP412218          | <br> |
| Sample Date   |               | 08 Sep 2023 | 08 Sep 2023        | <br> |
| Machine Hours |               | 1133        | 1133               | <br> |
| Oil Hours     |               | 0           | 0                  | <br> |
| Oil Changed   |               | Changed     | Changed            | <br> |
| Sample Status |               | ABNORMAL    | ABNORMAL           | <br> |
| VOLVO         |               |             |                    |      |
| VIL CON       | IDITION       |             |                    |      |
| Visc @ 40°C   | cSt           | <b>174</b>  | 176                | <br> |
|               |               |             |                    |      |
| VOLVO         |               |             |                    |      |
| CUNIAI        | MINATION      |             |                    |      |
| Silicon       | ppm           | <b>5</b> 1  | 33                 | <br> |
| Sodium        | ppm           | 2           | 3                  | <br> |
| Potassium     | ppm           | <b>10</b>   | 12                 | <br> |
|               |               |             |                    |      |
| WEAR I        | METALS        |             |                    |      |
| Iron          | ppm           | <b>594</b>  | <mark>▲</mark> 665 | <br> |
| Copper        | ppm           | <b></b> <1  | <b></b> <1         | <br> |
| Lead          | ppm           | 0           | 0                  | <br> |
| Tin           | ppm           | 0           | 0                  | <br> |
| Aluminum      | ppm           | 0           | 0                  | <br> |
| Chromium      | ppm           | 8           | 10                 | <br> |
| Molybdenum    | ppm           | 2           | 2                  | <br> |
| Nickel        | ppm           | 2           | 2                  | <br> |
| Titanium      | ppm           | <1          | 0                  | <br> |
| Silver        | ppm           | 0           | 0                  | <br> |
| Manganese     | ppm           | 9           | 10                 | <br> |
| Vanadium      | ppm           | 0           | 0                  | <br> |
|               |               |             |                    |      |
|               | VES           |             |                    |      |
| Calcium       | ppm           | <b>4</b> 2  | 8                  | <br> |
| Magnesium     | ppm           | <1          | <b></b> <1         | <br> |
| Zinc          | ppm           | 27          | 19                 | <br> |
| Phosphorus    | ppm           | 251         | 283                | <br> |
| Barium        | ppm           | 0           | 0                  | <br> |
| Boron         | ppm           | 2           | 3                  | <br> |
|               |               |             |                    |      |

## Diagnosis

The oil change at the time of sampling has been noted. No corrective action is recommended at this time. Resample at the next service interval to monitor. NOTE: one of two samples received with same ID and sampling date.Gear wear is indicated. All other component wear rates are normal. There is no indication of any contamination in the oil. The condition of the oil is acceptable for the time in service.