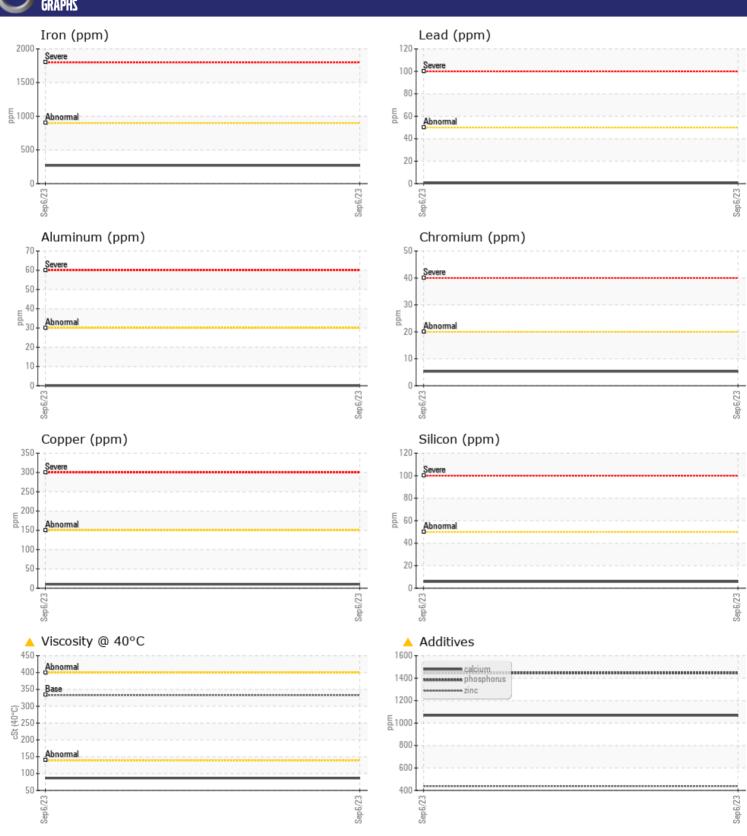

## CONSTRUCTION EQUIPMENT VOLVO A30G 752996 - BOGIE/CENTER AXLE

Sample No: VCP413313

Oil Type: VOLVO PREMIUM GEAR OIL 85W-140 GL-5

Job No:

| CVMDIE        | INFORMATIO | 1             |      |  |
|---------------|------------|---------------|------|--|
| _             | INFURMATIU |               |      |  |
| Sample Number |            | VCP413313     | <br> |  |
| Sample Date   |            | 06 Sep 2023   | <br> |  |
| Machine Hours |            | 1177          | <br> |  |
| Oil Hours     |            | 0             | <br> |  |
| Oil Changed   |            | Not Changd    | <br> |  |
| Sample Status |            | ATTENTION     | <br> |  |
|               |            |               |      |  |
| OIL CON       | DITION     |               |      |  |
| Visc @ 40°C   | cSt        | <u>▲</u> 86.3 | <br> |  |
| VISC @ 40 C   | CSL        | <u> </u>      | <br> |  |
| VOLVO         |            |               |      |  |
| CONTAN        | MINATION   |               |      |  |
| Silicon       | ppm        | <b>6</b>      | <br> |  |
| Sodium        | ppm        | <b>1</b>      | <br> |  |
| Potassium     | ppm        | <b>■</b> 6    | <br> |  |
|               | le le      |               |      |  |
| VOLVO         | AFTAL C    |               |      |  |
| WEAR N        | NE I ALS   |               |      |  |
| Iron          | ppm        | <b>269</b>    | <br> |  |
| Copper        | ppm        | <b>10</b>     | <br> |  |
| Lead          | ppm        | <b>■&lt;1</b> | <br> |  |
| Tin           | ppm        | <b>■&lt;1</b> | <br> |  |
| Aluminum      | ppm        | <b>0</b>      | <br> |  |
| Chromium      | ppm        | <b>■</b> 5    | <br> |  |
| Molybdenum    | ppm        | <b>6</b>      | <br> |  |
| Nickel        | ppm        | <b>■</b> 3    | <br> |  |
| Titanium      | ppm        | 0             | <br> |  |
| Silver        | ppm        | 0             | <br> |  |
| Manganese     | ppm        | <b>11</b>     | <br> |  |
| Vanadium      | ppm        | 0             | <br> |  |
|               |            |               |      |  |
| ADDITIV       | /ES        |               |      |  |
| Calcium       | ppm        | <b>1068</b>   | <br> |  |
| Magnesium     | ppm        | <b>5</b>      | <br> |  |
| Zinc          | ppm        | <u></u> 438   | <br> |  |
| Phosphorus    | ppm        | <u> </u>      | <br> |  |
| Barium        | ppm        | ■0            | <br> |  |
| Boron         | ppm        | <u>^</u> 267  | <br> |  |
| •             | PPIII      |               |      |  |

## Diagnosis

No corrective action is recommended at this time. Resample at the next service interval to monitor.All component wear rates are normal. There is no indication of any contamination in the oil. The oil viscosity is lower than normal. Additive levels indicate the addition of a different brand, or type of oil. Confirm oil type.