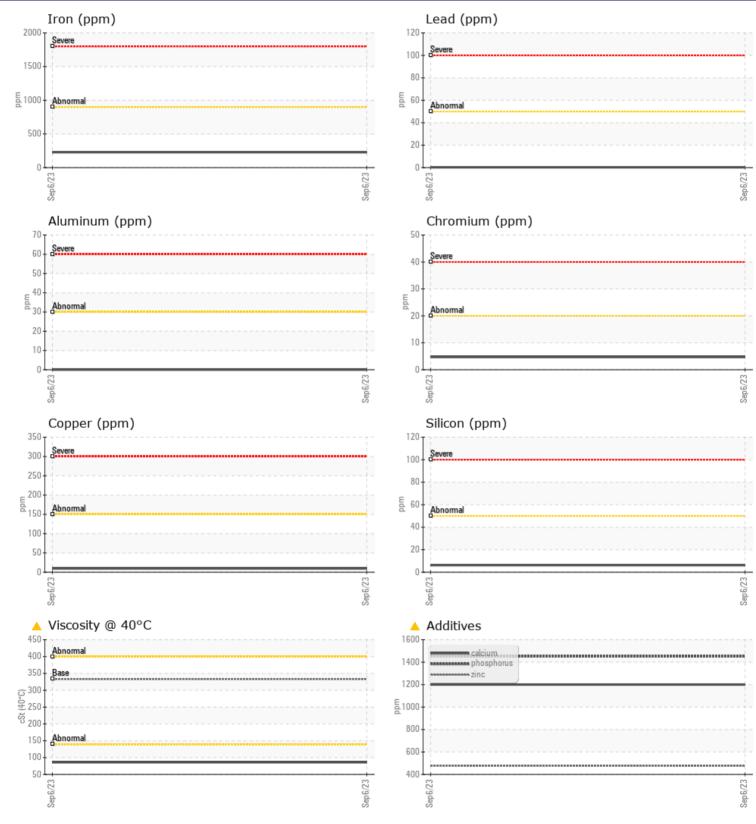

#### Job No:

|               | E INFORMATION | 1           |      |  |
|---------------|---------------|-------------|------|--|
| Sample Number |               | VCP412689   | <br> |  |
| Sample Date   |               | 06 Sep 2023 | <br> |  |
| Machine Hours |               | 1177        | <br> |  |
| Oil Hours     |               | 0           | <br> |  |
| Oil Changed   |               | Not Changd  | <br> |  |
| Sample Status |               | ATTENTION   | <br> |  |
| Sample Status |               | ATTENTION   |      |  |
| VOLVO         |               |             |      |  |
| VIL CON       | IDITION       |             |      |  |
| Visc @ 40°C   | cSt           | ▲ 85.9      | <br> |  |
|               |               |             |      |  |
|               | MINATION      |             | <br> |  |
|               |               |             |      |  |
| Silicon       | ppm           | <b>6</b>    | <br> |  |
| Sodium        | ppm           | 2           | <br> |  |
| Potassium     | ppm           | 6           | <br> |  |
| VOLVO         |               |             |      |  |
| 🤍 WEAR I      | METALS        |             |      |  |
| ron           | ppm           | 228         | <br> |  |
| Copper        | ppm           | <b>10</b>   | <br> |  |
| Lead          | ppm           | □<1         | <br> |  |
| Tin           | ppm           | <1          | <br> |  |
| Aluminum      | ppm           | 0           | <br> |  |
| Chromium      | ppm           | 5           | <br> |  |
| Molybdenum    | ppm           | 6           | <br> |  |
| Nickel        | ppm           | 2           | <br> |  |
| Titanium      | ppm           | 0           | <br> |  |
| Silver        | ppm           | 0           | <br> |  |
| Manganese     | ppm           | 11          | <br> |  |
| Vanadium      | ppm           | 0           | <br> |  |
|               |               |             |      |  |
| VOLVO         |               |             |      |  |
| ADDITI        | VES           | -           |      |  |
| Calcium       | ppm           | <u> </u>    | <br> |  |
| Magnesium     | ppm           | 6           | <br> |  |
| Zinc          | ppm           | <b>476</b>  | <br> |  |
| Phosphorus    | ppm           | <u> </u>    | <br> |  |
| Barium        | ppm           | 0           | <br> |  |
| Boron         | ppm           | <u> </u>    | <br> |  |

## Diagnosis

No corrective action is recommended at this time. Resample at the next service interval to monitor.All component wear rates are normal. There is no indication of any contamination in the oil. The oil viscosity is lower than normal. Additive levels indicate the addition of a different brand, or type of oil. Confirm oil type.