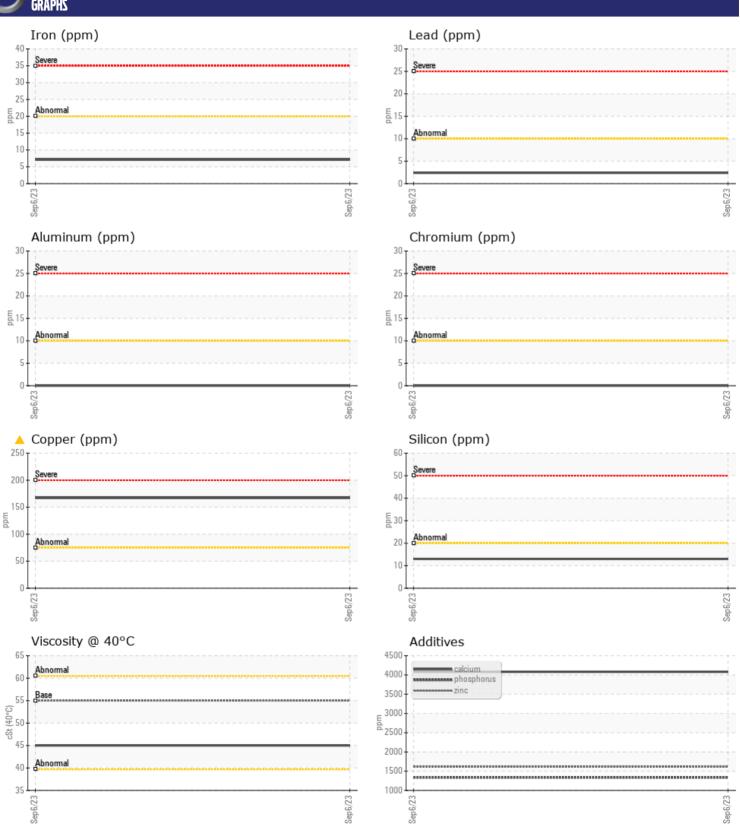

## CONSTRUCTION EQUIPMENT VOLVO A30G 752996 - WET DISC BRAKE

Sample No: VCP421853
Oil Type: VOLVO WB 102

Job No:

| SAMPLE        | INFORMATION |               |      |  |
|---------------|-------------|---------------|------|--|
| Sample Number |             | VCP421853     | <br> |  |
| Sample Date   |             | 06 Sep 2023   | <br> |  |
| Machine Hours |             | 1177          | <br> |  |
| Oil Hours     |             | 0             | <br> |  |
| Oil Changed   |             | Not Changd    | <br> |  |
| Sample Status |             | ABNORMAL      | <br> |  |
|               |             |               |      |  |
| OIL CON       | DITION      |               |      |  |
| Visc @ 40°C   | cSt         | <b>45.0</b>   | <br> |  |
| VISC @ 40 C   | CSt         | <b>45.0</b>   | <br> |  |
| VOLVO         |             |               |      |  |
| CONTAN        | MINATION    |               |      |  |
| Silicon       | ppm         | <b>13</b>     | <br> |  |
| Sodium        | ppm         | <b>■</b> 4    | <br> |  |
| Potassium     | ppm         | <b>5</b>      | <br> |  |
|               |             |               |      |  |
| WEAR N        | METALS      |               |      |  |
| Iron          | ppm         | <b>7</b>      | <br> |  |
| Copper        | ppm         | <b>167</b>    | <br> |  |
| Lead          | ppm         | <b>2</b>      | <br> |  |
| Tin           | ppm         | <b>■&lt;1</b> | <br> |  |
| Aluminum      | ppm         | <b>0</b>      | <br> |  |
| Chromium      | ppm         | ■0            | <br> |  |
| Molybdenum    | ppm         | ■0            | <br> |  |
| Nickel        | ppm         | ■0            | <br> |  |
| Titanium      | ppm         | 0             | <br> |  |
| Silver        | ppm         | 0             | <br> |  |
| Manganese     | ppm         | ■1            | <br> |  |
| Vanadium      | ppm         | 0             | <br> |  |
| VOLVO         |             |               | <br> |  |
| ADDITIV       | /ES         |               |      |  |
| Calcium       | ppm         | ■4080         | <br> |  |
| Magnesium     | ppm         | <b>19</b>     | <br> |  |
| Zinc          | ppm         | <b>1612</b>   | <br> |  |
| Phosphorus    | ppm         | <b>1336</b>   | <br> |  |
| Barium        | ppm         | <b>0</b>      | <br> |  |
| Darium        | PPIII       |               |      |  |

## Diagnosis

Resample at the next service interval to monitor. The copper level is abnormal. All other component wear rates are normal. There is no indication of any contamination in the oil. The condition of the oil is acceptable for the time in service.