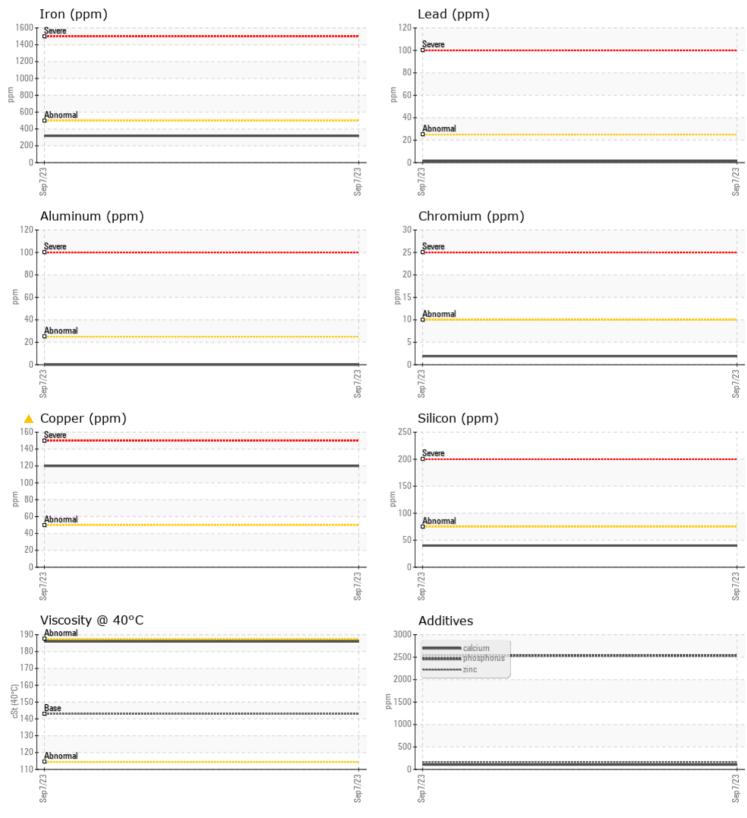

**CONSTRUCTION EQUIPMENT** 

GENIE GTH-1544 GTH15M-712 - FRONT SPM595483 HUNTINGTON 11/1

Sample No: VCP387098 **Oil Type:** GEAR OIL SAE 80W90 Job No: SPM595483 HUNTINGTON

ppm

**ADDITIVES** 

1 0

0 🔲

2

**||** <1

0

<1

0

0

106

161

2535

2

0

3

7

VOLVO

Lead

Aluminum

Chromium

Nickel

Silver

Titanium

Manganese

Vanadium

Calcium

Zinc

Barium

Boron

Magnesium

Phosphorus

Molybdenum

Tin

| SAMPLI        | E INFORMATION | I           |      |  |
|---------------|---------------|-------------|------|--|
| Sample Number | -             | VCP387098   | <br> |  |
| Sample Date   |               | 07 Sep 2023 | <br> |  |
| Machine Hours |               | 801         | <br> |  |
| Oil Hours     |               | 0           | <br> |  |
| Oil Changed   |               | Changed     | <br> |  |
| Sample Status |               | ABNORMAL    | <br> |  |
|               |               |             |      |  |
| OIL CON       | DITION        |             |      |  |
| Visc @ 40°C   | cSt           | <b>186</b>  | <br> |  |
| CONTAI        | MINATION      |             |      |  |
| Silicon       | ppm           | <b>40</b>   | <br> |  |
| Sodium        | ppm           | 8           | <br> |  |
| Potassium     | ppm           | 3           | <br> |  |
| WFAR I        | METALS        |             |      |  |
| Iron          | ppm           | 318         | <br> |  |
| Copper        | ppm           | ▲ 120       | <br> |  |
|               |               |             |      |  |

## Diagnosis

The oil change at the time of sampling has been noted. Resample at the next service interval to monitor. The copper level is abnormal. All other component wear rates are normal. There is no indication of any contamination in the oil. The condition of the oil is acceptable for the time in service.