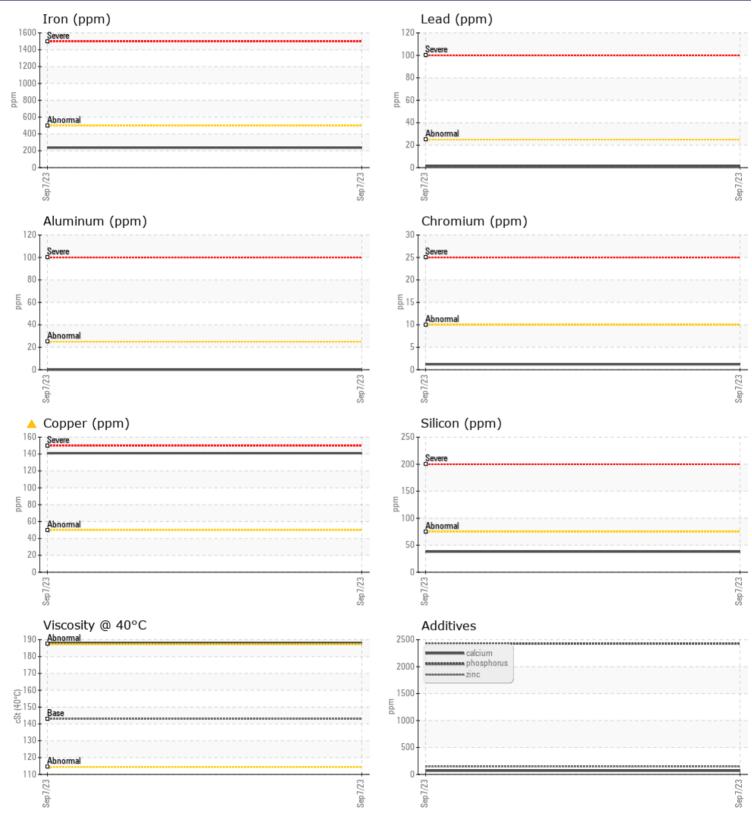

| $\square$   |     |              |  |  |  |  |
|-------------|-----|--------------|--|--|--|--|
| WEAR METALS |     |              |  |  |  |  |
| Iron        | ppm | 237          |  |  |  |  |
| Copper      | ppm | <b>A</b> 141 |  |  |  |  |
| Lead        | ppm | <b>1</b>     |  |  |  |  |
| Tin         | ppm | 0            |  |  |  |  |
| Aluminum    | ppm | 0            |  |  |  |  |
| Chromium    | ppm | <b>1</b>     |  |  |  |  |
| Molybdenum  | ppm | <b></b> <1   |  |  |  |  |
| Nickel      | ppm | 0            |  |  |  |  |
| Titanium    | ppm | <1           |  |  |  |  |
| Silver      | ppm | 0            |  |  |  |  |
| Manganese   | ppm | 7            |  |  |  |  |
| Vanadium    | ppm | 0            |  |  |  |  |
|             |     |              |  |  |  |  |
| VOLVO       | upe |              |  |  |  |  |

2

ADDITIVES Calcium 68 🔳 ppm Magnesium 2 ppm 148 Zinc ppm Phosphorus 2429 ppm Barium 0 ppm Boron ppm 1

### Diagnosis

The oil change at the time of sampling has been noted. Resample at the next service interval to monitor.The copper level is abnormal. All other component wear rates are normal. There is no indication of any contamination in the oil. The condition of the oil is acceptable for the time in service.

## **CONSTRUCTION EQUIPMENT**

GRAPHS

VOLVO

Contact/Location: ALEX MARCO - VOLVO5055