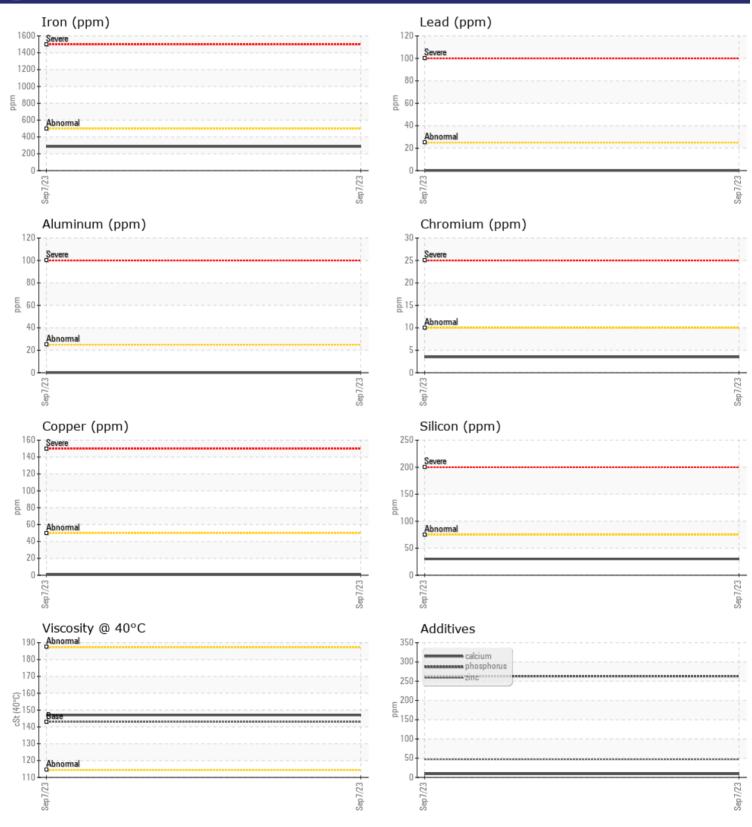

#### SAMPLE INFORMATION VCP387100 Sample Number Sample Date 07 Sep 2023 Machine Hours 432 Oil Hours 0 Oil Changed Changed NORMAL Sample Status **OIL CONDITION** Visc @ 40°C cSt 147 CONTAMINATION **2**0 nnm

| Silicon    | ppm    | 30         | <br> |  |
|------------|--------|------------|------|--|
| Sodium     | ppm    | <b>1</b>   | <br> |  |
| Potassium  | ppm    | 2          | <br> |  |
| WEAR I     | METALS |            | <br> |  |
| Iron       | ppm    | 286        | <br> |  |
| Copper     | ppm    | <b></b> <1 | <br> |  |
| Lead       | ppm    | 0          | <br> |  |
| Tin        | ppm    | 0          | <br> |  |
| Aluminum   | ppm    | 0          | <br> |  |
| Chromium   | ppm    | <b>4</b>   | <br> |  |
| Molybdenum | ppm    | 0          | <br> |  |
| Nickel     | ppm    | <b></b> <1 | <br> |  |
| Titanium   | ppm    | 0          | <br> |  |
| Silver     | ppm    | 0          | <br> |  |
| Manganese  | ppm    | 5          | <br> |  |
| Vanadium   | ppm    | 0          | <br> |  |
|            |        |            |      |  |
| ADDITI     | VES    |            |      |  |
| Calcium    | ppm    | 9          | <br> |  |
| Magnesium  | ppm    | <b></b> <1 | <br> |  |
| Zinc       | ppm    | 47         | <br> |  |
| Phosphorus | ppm    | 263        | <br> |  |
| Barium     | ppm    | 0          | <br> |  |
| Boron      | ppm    | 0          | <br> |  |
|            |        |            |      |  |

## **CONSTRUCTION EQUIPMENT**

GRAPHS

VOLVO

Contact/Location: KEVIN SKRTICH - VOLVO5055