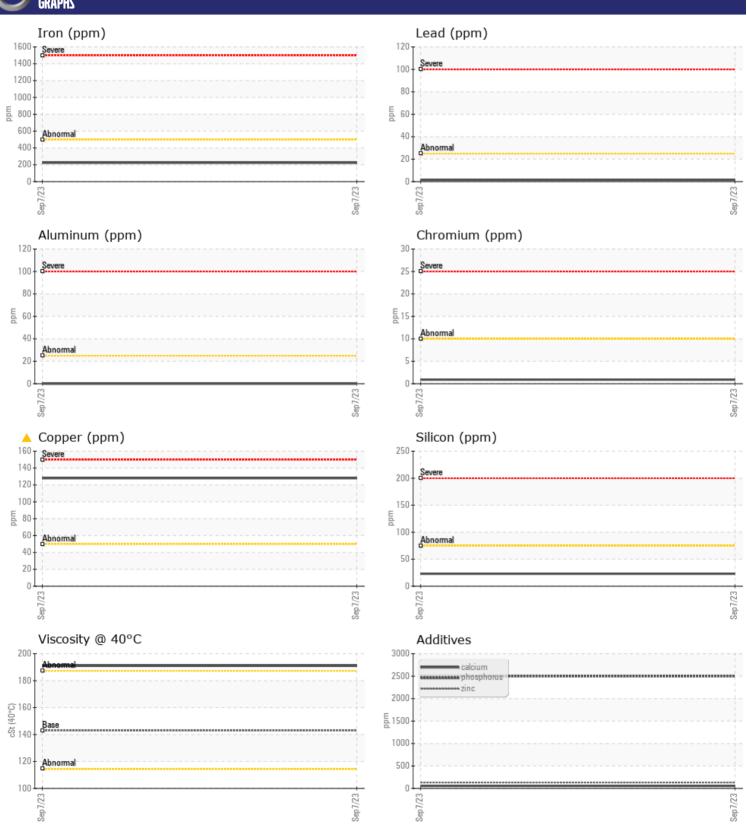

## **CONSTRUCTION EQUIPMENT**

SPM595483 HUNTINGTON GENIE GTH-1544 GTH 15M-712 - REAR LEFT FINAL DRIVE

Sample No: VCP387093

Oil Type: GEAR OIL SAE 80W90

**Job No:** SPM595483 HUNTINGTON

| SAMPLE        | INFORMATIO | N             |      |  |
|---------------|------------|---------------|------|--|
| Sample Number | -          | VCP387093     | <br> |  |
| Sample Date   |            | 07 Sep 2023   | <br> |  |
| Machine Hours |            | 801           | <br> |  |
| Oil Hours     |            | 0             | <br> |  |
| Oil Changed   |            | Changed       | <br> |  |
| Sample Status |            | ABNORMAL      | <br> |  |
|               |            |               |      |  |
| OIL CON       | DITION     |               |      |  |
| Visc @ 40°C   | cSt        | □191          | <br> |  |
| VISC @ 40 C   | CSL        | <b>191</b>    | <br> |  |
| VOLVO         |            |               |      |  |
| CONTAN        | MINATION   |               |      |  |
| Silicon       | ppm        | <b>2</b> 3    | <br> |  |
| Sodium        | ppm        | <b>■</b> 6    | <br> |  |
| Potassium     | ppm        | <b>2</b>      | <br> |  |
|               | I I        | _             |      |  |
| VOLVO         | AFTAL C    |               |      |  |
| WEAR N        | NE I ALS   |               |      |  |
| Iron          | ppm        | <b>224</b>    | <br> |  |
| Copper        | ppm        | <u> </u>      | <br> |  |
| Lead          | ppm        | <b>2</b>      | <br> |  |
| Tin           | ppm        | <b>■</b> 0    | <br> |  |
| Aluminum      | ppm        | ■0            | <br> |  |
| Chromium      | ppm        | <b>■&lt;1</b> | <br> |  |
| Molybdenum    | ppm        | <b></b>       | <br> |  |
| Nickel        | ppm        | <b>■</b> 0    | <br> |  |
| Titanium      | ppm        | <1            | <br> |  |
| Silver        | ppm        | 0             | <br> |  |
| Manganese     | ppm        | <b>6</b>      | <br> |  |
| Vanadium      | ppm        | 0             | <br> |  |
| VOLVO         |            |               |      |  |
| ADDITIV       | /ES        |               |      |  |
| Calcium       | ppm        | <b>55</b>     | <br> |  |
| Magnesium     | ppm        | <b>1</b>      | <br> |  |
| Zinc          | ppm        | <b>■</b> 132  | <br> |  |
| Phosphorus    | ppm        | 2501          | <br> |  |
| Barium        | ppm        | ■0            | <br> |  |
| Boron         | ppm        | <b>0</b>      | <br> |  |
| _ 5. 5        | PPIII      |               |      |  |

### Diagnosis

The oil change at the time of sampling has been noted. Resample at the next service interval to monitor. The aluminum level is abnormal. All other component wear rates are normal. There is no indication of any contamination in the oil. The condition of the oil is acceptable for the time in service.