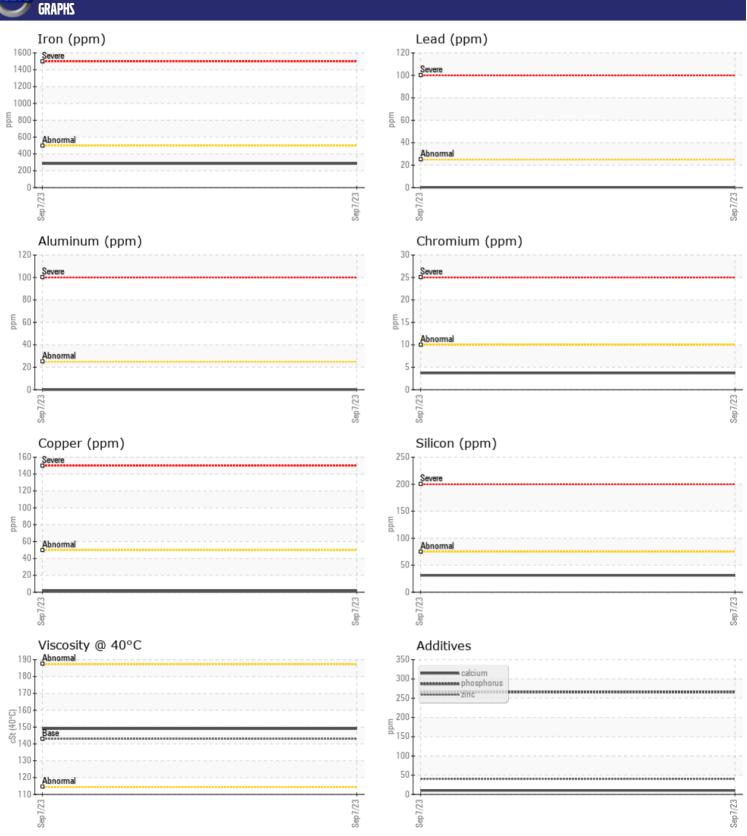

CONSTRUCTION EQUIPMENT

SPM595691 HUNTINGTON TAKEUCHI TL 10V2 410003492 - REAR

Sample No: VCP387103

Oil Type: **GEAR OIL SAE 80W90** 

Job No: SPM595691 HUNTINGTON

| VOLVO         | INFORMATIO | <u>,                                    </u> |      |  |
|---------------|------------|----------------------------------------------|------|--|
|               | INFORMATIO |                                              |      |  |
| Sample Number |            | VCP387103                                    | <br> |  |
| Sample Date   |            | 07 Sep 2023                                  | <br> |  |
| Machine Hours |            | 432                                          | <br> |  |
| Oil Hours     |            | 0                                            | <br> |  |
| Oil Changed   |            | Changed                                      | <br> |  |
| Sample Status |            | NORMAL                                       | <br> |  |
|               |            |                                              |      |  |
| OIL CON       | NITION     |                                              |      |  |
|               |            |                                              |      |  |
| Visc @ 40°C   | cSt        | <b>149</b>                                   | <br> |  |
| VOLVO         |            |                                              |      |  |
| CONTAM        | IINATION   |                                              |      |  |
| Silicon       |            | ■31                                          | <br> |  |
| Sodium        | ppm        | <b>1</b>                                     | <br> |  |
| Potassium     | ppm        | <b>3</b>                                     | <br> |  |
| Fotassium     | ppm        |                                              | <br> |  |
| VOLVO         |            |                                              |      |  |
| WEAR M        | IETALS     |                                              |      |  |
| Iron          | ppm        | <b>285</b>                                   | <br> |  |
| Copper        | ppm        | 2                                            | <br> |  |
| Lead          | ppm        | <b>-&lt;</b> 1                               | <br> |  |
| Tin           | ppm        | ■0                                           | <br> |  |
| Aluminum      | ppm        | ■0                                           | <br> |  |
| Chromium      | ppm        | <u></u> 4                                    | <br> |  |
| Molybdenum    | ppm        | <b>0</b>                                     | <br> |  |
| Nickel        | ppm        | ■0                                           | <br> |  |
| Titanium      | ppm        | 0                                            | <br> |  |
| Silver        | ppm        | 0                                            | <br> |  |
| Manganese     | ppm        | <b>4</b>                                     | <br> |  |
| Vanadium      | ppm        | 0                                            | <br> |  |
|               |            |                                              |      |  |
| VOLVO         | IFC        |                                              |      |  |
| ADDITIV       | F7_        |                                              |      |  |
| Calcium       | ppm        | <b>10</b>                                    | <br> |  |
| Magnesium     | ppm        | <b>1</b>                                     | <br> |  |
| Zinc          | ppm        | <b>40</b>                                    | <br> |  |
| Phosphorus    | ppm        | <b>266</b>                                   | <br> |  |
| Barium        | ppm        | <b>0</b>                                     | <br> |  |
| Boron         | ppm        | <b>■</b> 0                                   | <br> |  |
|               |            |                                              |      |  |

## Diagnosis

Resample at the next service interval to monitor.All component wear rates are normal. There is no indication of any contamination in the oil. The condition of the oil is acceptable for the time in service.