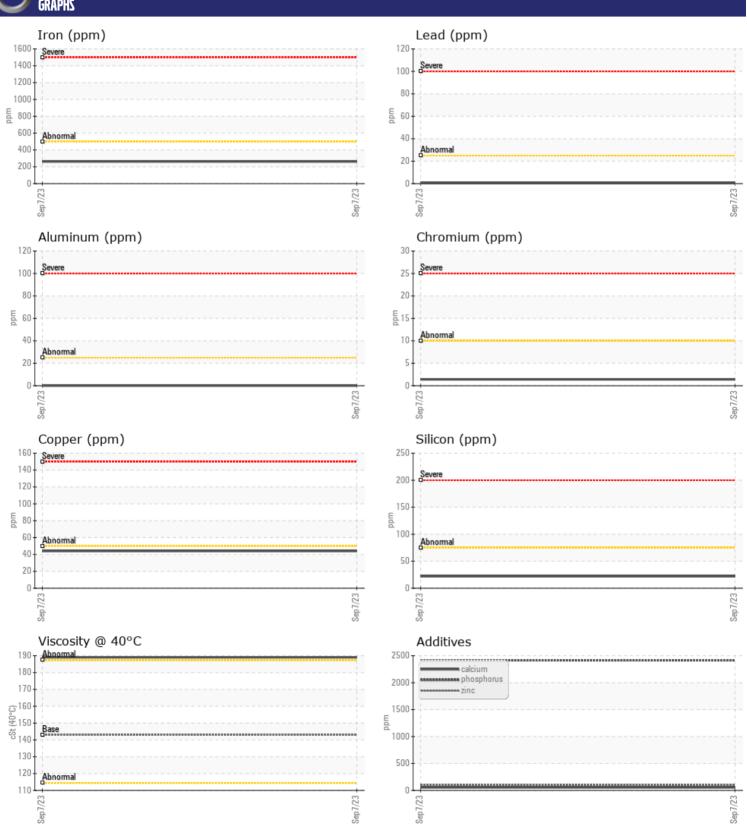

# Diagnosis

Resample at the next service interval to monitor.All component wear rates are normal. There is no indication of any contamination in the oil. The condition of the oil is acceptable for the time in service.