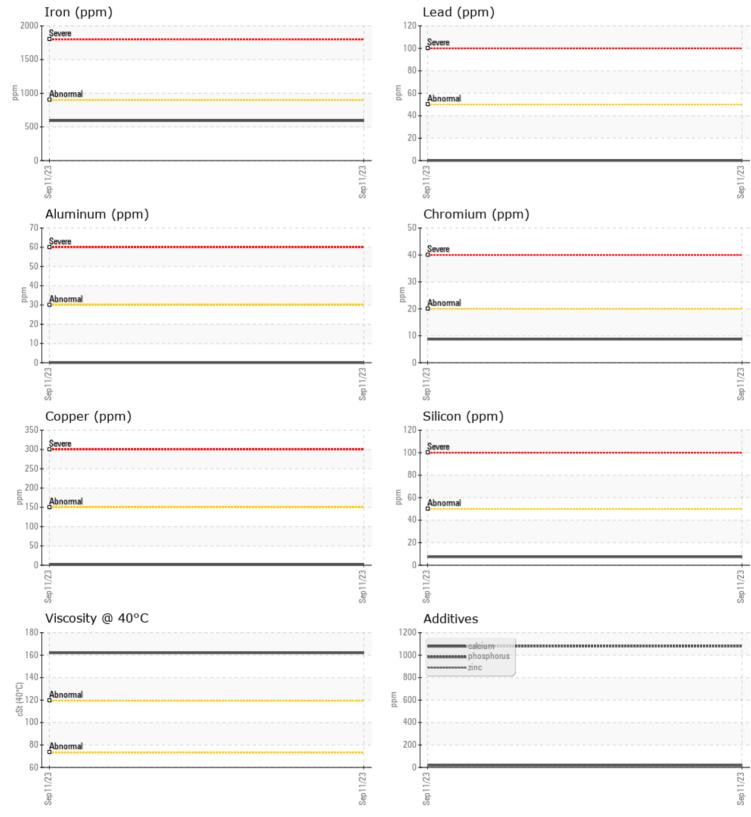

CONSTRUCTION EQUIPMENT X45065 VOLVO A40G 352717 - BOGIE/CENTER AXLE

| Sample No: | VCP391033 |
|------------|-----------|
| Oil Type:  | VOLVO     |
| Job No:    | X45065    |

VOLVO

|               | E INFORMATION | ſ           |          |  |  |  |  |  |  |
|---------------|---------------|-------------|----------|--|--|--|--|--|--|
|               |               |             | <u>-</u> |  |  |  |  |  |  |
| Sample Number |               | VCP391033   |          |  |  |  |  |  |  |
| Sample Date   |               | 11 Sep 2023 |          |  |  |  |  |  |  |
| Machine Hours |               | 3232        |          |  |  |  |  |  |  |
| Oil Hours     |               | 0           |          |  |  |  |  |  |  |
| Oil Changed   |               | N/A         |          |  |  |  |  |  |  |
| Sample Status |               | NORMAL      |          |  |  |  |  |  |  |
|               |               |             |          |  |  |  |  |  |  |
|               |               |             |          |  |  |  |  |  |  |
| Visc @ 40°C   | cSt           | = 162       |          |  |  |  |  |  |  |
| VISC @ 40 C   | CSL           | <b>162</b>  |          |  |  |  |  |  |  |
| VOLVO         |               |             |          |  |  |  |  |  |  |
| CONTA         | MINATION      |             |          |  |  |  |  |  |  |
| Silicon       | ppm           | 7           |          |  |  |  |  |  |  |
| Sodium        | ppm           | <b>1</b>    |          |  |  |  |  |  |  |
| Potassium     | ppm           | 3           |          |  |  |  |  |  |  |
| Totassium     | ppin          |             |          |  |  |  |  |  |  |
| VOLVO         |               |             |          |  |  |  |  |  |  |
| WEAR I        | METALS        |             |          |  |  |  |  |  |  |
| Iron          | ppm           | 592         |          |  |  |  |  |  |  |
| Copper        | ppm           | 2           |          |  |  |  |  |  |  |
| Lead          | ppm           | 0           |          |  |  |  |  |  |  |
| Tin           | ppm           | 0           |          |  |  |  |  |  |  |
| Aluminum      | ppm           | 0           |          |  |  |  |  |  |  |
| Chromium      | ppm           | 9           |          |  |  |  |  |  |  |
| Molybdenum    | ppm           | 7           |          |  |  |  |  |  |  |
| Nickel        | ppm           | 2           |          |  |  |  |  |  |  |
| Titanium      | ppm           | 0           |          |  |  |  |  |  |  |
| Silver        | ppm           | 0           |          |  |  |  |  |  |  |
| Manganese     | ppm           | 16          |          |  |  |  |  |  |  |
| Vanadium      | ppm           | 0           |          |  |  |  |  |  |  |
|               |               |             |          |  |  |  |  |  |  |
|               |               |             |          |  |  |  |  |  |  |
| ADDITI        | VE3           |             |          |  |  |  |  |  |  |
| Calcium       | ppm           | 18          |          |  |  |  |  |  |  |
| Magnesium     | ppm           | 2           |          |  |  |  |  |  |  |
| Zinc          | ppm           | 19          |          |  |  |  |  |  |  |
| Phosphorus    | ppm           | 1081        |          |  |  |  |  |  |  |
| Barium        | ppm           | 0           |          |  |  |  |  |  |  |
| Boron         | ppm           | 217         |          |  |  |  |  |  |  |
|               |               |             |          |  |  |  |  |  |  |

## Diagnosis

Resample at the next service interval to monitor.All component wear rates are normal. There is no indication of any contamination in the oil. The condition of the oil is acceptable for the time in service.

## **CONSTRUCTION EQUIPMENT**

GRAPHS

VOLVO

Report Id: VOLVO0129 [WUSCAR] 05950540 (Generated: 09/19/2023 01:09:47) Rev: 1

Contact/Location: CLAY COULTER - VOLVO0129