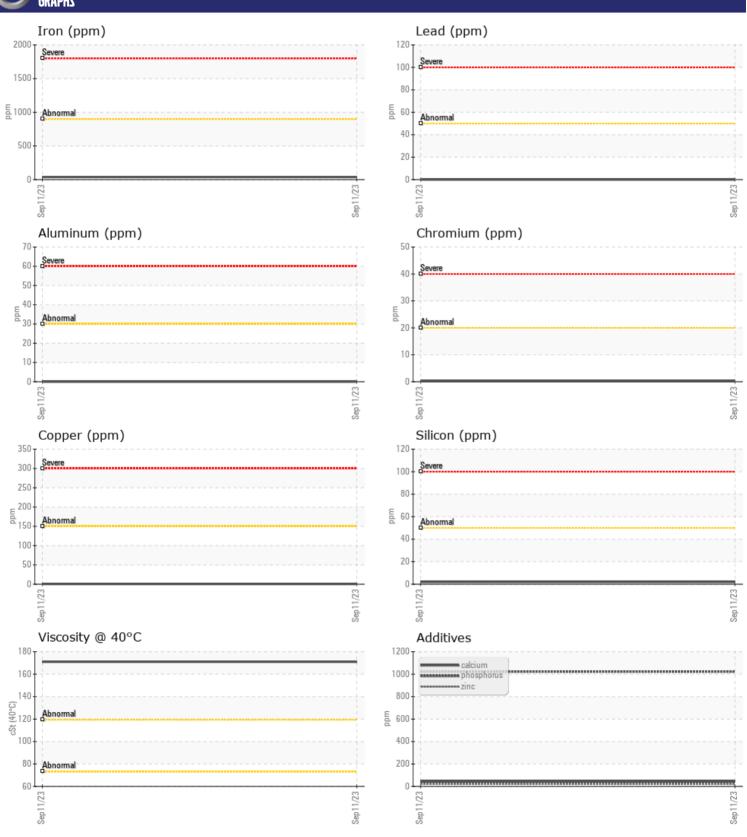

## CONSTRUCTION EQUIPMENT X45065 VOLVO A40G 352717 - REAR AXLE

Sample No: VCP391032

Oil Type: VOLVO Job No: X45065

| SAMPLE        | INFORMATIO | N             |      |  |
|---------------|------------|---------------|------|--|
| Sample Number |            | VCP391032     | <br> |  |
| Sample Date   |            | 11 Sep 2023   | <br> |  |
| Machine Hours |            | 3232          | <br> |  |
| Oil Hours     |            | 0             | <br> |  |
| Oil Changed   |            | N/A           | <br> |  |
| Sample Status |            | NORMAL        | <br> |  |
|               |            |               |      |  |
| OIL CON       | DITION     |               |      |  |
| Visc @ 40°C   | cSt        | <b>171</b>    | <br> |  |
| VISC @ 40 C   | CSt        |               |      |  |
| VOLVO         |            |               |      |  |
| CONTAN        | MINATION   |               |      |  |
| Silicon       | ppm        | <b>2</b>      | <br> |  |
| Sodium        | ppm        | <b>■</b> <1   | <br> |  |
| Potassium     | ppm        | <b>2</b>      | <br> |  |
|               |            |               |      |  |
| WEAR M        | METALS     |               |      |  |
| Iron          | ppm        | ■38           | <br> |  |
| Copper        | ppm        | <b>■&lt;1</b> | <br> |  |
| Lead          | ppm        | <b>□</b> 0    | <br> |  |
| Tin           | ppm        | <b>■</b> 0    | <br> |  |
| Aluminum      | ppm        | <b>■</b> 0    | <br> |  |
| Chromium      | ppm        | <b>■&lt;1</b> | <br> |  |
| Molybdenum    | ppm        | <1            | <br> |  |
| Nickel        | ppm        | <b>■</b> 0    | <br> |  |
| Titanium      | ppm        | 0             | <br> |  |
| Silver        | ppm        | 0             | <br> |  |
| Manganese     | ppm        | 1             | <br> |  |
| Vanadium      | ppm        | 0             | <br> |  |
|               |            |               |      |  |
| ADDITIV       | /ES        |               |      |  |
| Calcium       | ppm        | 44            | <br> |  |
| Magnesium     | ppm        | 1             | <br> |  |
| Zinc          | ppm        | 21            | <br> |  |
| Phosphorus    | ppm        | 1023          | <br> |  |
| Barium        | ppm        | 0             | <br> |  |
| Boron         | ppm        | 208           | <br> |  |
|               |            |               |      |  |

## Diagnosis

Resample at the next service interval to monitor. All component wear rates are normal. There is no indication of any contamination in the oil. The condition of the oil is acceptable for the time in service.