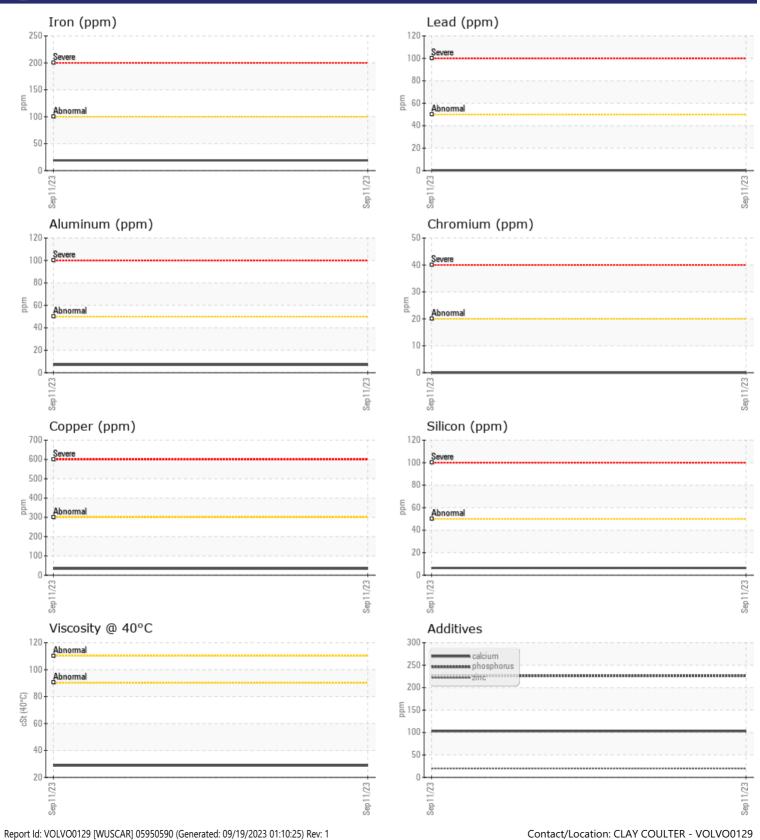

CONSTRUCTION EQUIPMENT X45065 VOLVO A40G 352717 - TRANSMISSION

 Sample No:
 VCP391030

 Oil Type:
 VOLVO

 Job No:
 X45065

VOLVO

|               | INFORMATION   | 1           |       |  |
|---------------|---------------|-------------|-------|--|
|               | . INFURMATION |             | <br>  |  |
| Sample Number |               | VCP391030   | <br>  |  |
| Sample Date   |               | 11 Sep 2023 | <br>  |  |
| Machine Hours |               | 3232        | <br>  |  |
| Oil Hours     |               | 0           | <br>  |  |
| Oil Changed   |               | N/A         | <br>  |  |
| Sample Status |               | NORMAL      | <br>  |  |
| VOLVO         |               |             |       |  |
| OIL CON       | DITION        |             |       |  |
| Visc @ 40°C   | cSt           | 28.8        | <br>  |  |
|               | 001           |             |       |  |
| VOLVO         |               |             |       |  |
| CONTAN        | MINATION      |             |       |  |
| Silicon       | ppm           | 6           | <br>  |  |
| Sodium        | ppm           | 3           | <br>  |  |
| Potassium     | ppm           | 6           | <br>  |  |
|               |               |             |       |  |
| WEAR N        | AETAI S       |             |       |  |
|               |               | ÷           | <br>- |  |
| Iron          | ppm           | <b>1</b> 9  | <br>  |  |
| Copper        | ppm           | 34          | <br>  |  |
| Lead          | ppm           | <b></b> <1  | <br>  |  |
| Tin           | ppm           | <b>4</b>    | <br>  |  |
| Aluminum      | ppm           | 7           | <br>  |  |
| Chromium      | ppm           | 0           | <br>  |  |
| Molybdenum    | ppm           | 2           | <br>  |  |
| Nickel        | ppm           | 6           | <br>  |  |
| Titanium      | ppm           | 0           | <br>  |  |
| Silver        | ppm           | 0           | <br>  |  |
| Manganese     | ppm           | <1          | <br>  |  |
| Vanadium      | ppm           | 0           | <br>  |  |
|               |               |             |       |  |
|               | /ES           |             |       |  |
| Calcium       | ppm           | 103         | <br>  |  |
| Magnesium     | ppm           | 11          | <br>  |  |
| Zinc          | ppm           | 20          | <br>  |  |
| Phosphorus    | ppm           | 226         | <br>  |  |
| Barium        | ppm           | 0           | <br>  |  |
|               |               |             |       |  |

## Diagnosis

Resample at the next service interval to monitor.All component wear rates are normal. There is no indication of any contamination in the fluid. The condition of the fluid is acceptable for the time in service.