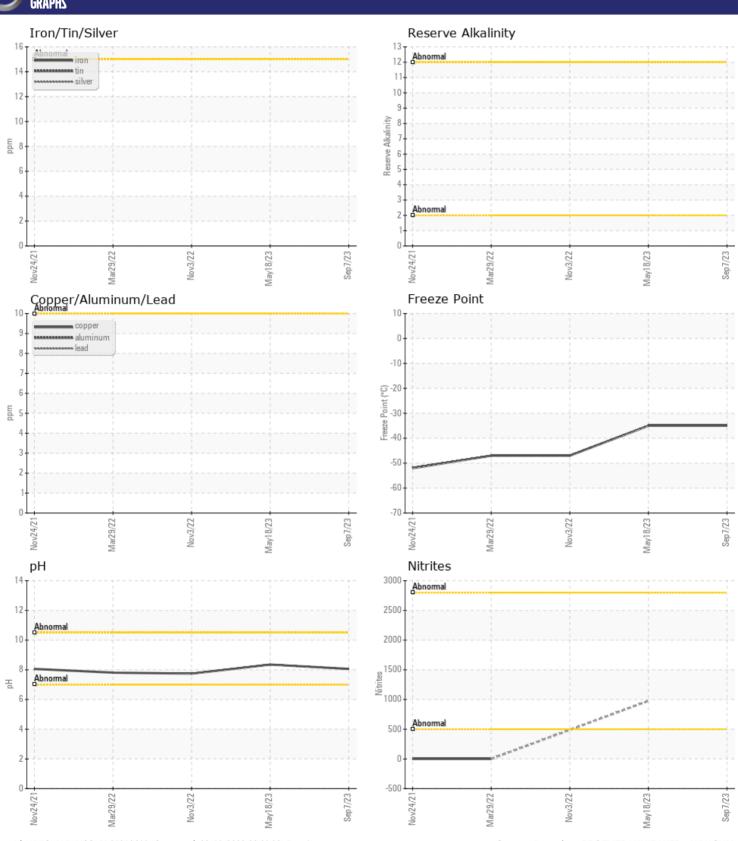

## CONSTRUCTION EQUIPMENT SWO-065699 VOLVO EC380EL 310021 - COOLANT

Sample No: VCP428932

Oil Type: VOLVO COOLANT VCS (YELLOW)

**Job No:** SWO-065699

| VOLVO              |            |              |             |               |             |  |
|--------------------|------------|--------------|-------------|---------------|-------------|--|
|                    | NFORMATION |              |             |               |             |  |
| Sample Number      | -          | VCP428932    | VCP407527   | VCP356255     | VCP357684   |  |
| Sample Date        |            | 07 Sep 2023  | 18 May 2023 | 03 Nov 2022   | 29 Mar 2022 |  |
| Machine Hours      |            | 10247        | 9662        | 9133          | 8385        |  |
| Sample Status      |            | NORMAL       | NORMAL      | NORMAL        | NORMAL      |  |
|                    |            |              |             |               |             |  |
| COOLANT            | CONDITION  |              |             |               |             |  |
| рН                 | Scale 0-14 | ■8.06        | ■8.35       | <b>7.74</b>   | □7.81       |  |
| Reserve Alkalinity | Scale 0-20 |              |             |               |             |  |
| Nitrites           | ppm        | ■NT          | <b>976</b>  | ■ NT          | <b>0</b>    |  |
| Percentage Glycol  | %          | <b>50.7</b>  | <b>50.7</b> | <b>■</b> 55.4 | <b>55.0</b> |  |
| Freezing Point     | °C         | <b>□</b> -35 | □-35        | <b>-47</b>    | <b>-</b> 47 |  |
| CONTAMIN           | ATION      |              |             |               |             |  |
| Coolant Appearance |            | normal       | normal      | normal        | normal      |  |
| Coolant Color      |            | Yllow        | Yllow       | Yllow         | Yllow       |  |

#### Diagnosis

No corrective action is recommended at this time. The fluid is suitable for further service. There is no indication of any contamination in the coolant. Carboxylate test failed. The glycol level is acceptable. The pH level of this fluid is within the acceptable limits.