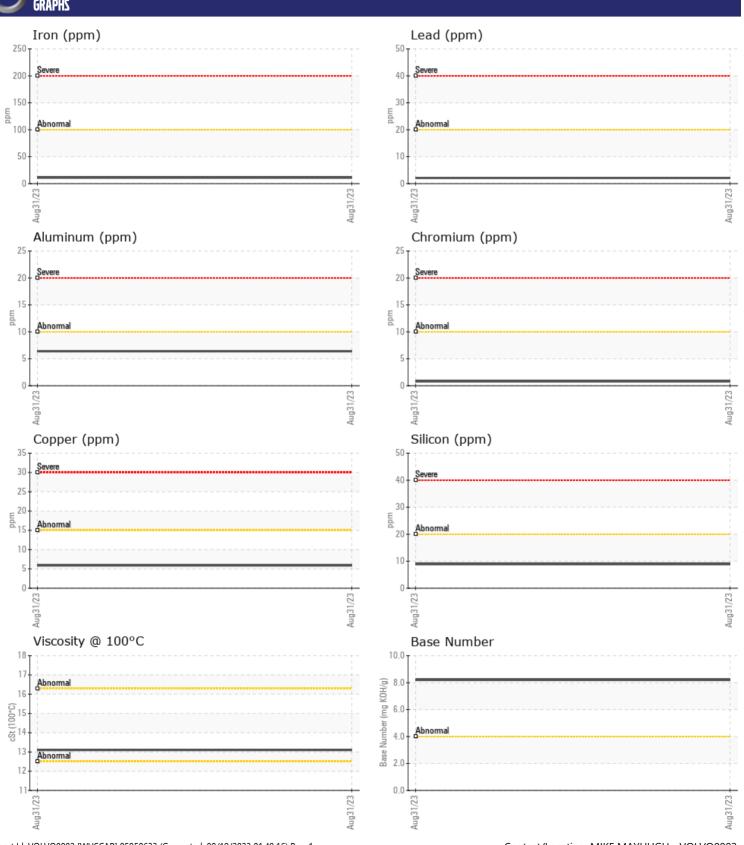

## CONSTRUCTION EQUIPMENT W02007997 VOLVO EC300 314348 - DIESEL ENGINE

 Sample No:
 VCP425210

 Oil Type:
 MOBIL 15W40

 Job No:
 W02007997

| SAMPLE II        | NFORMATION |               |      |  |
|------------------|------------|---------------|------|--|
| Sample Number    | -          | VCP425210     | <br> |  |
| Sample Date      |            | 31 Aug 2023   | <br> |  |
| Machine Hours    |            | 965           | <br> |  |
| Oil Hours        |            | 500           | <br> |  |
| Oil Changed      |            | Changed       | <br> |  |
| Sample Status    |            | NORMAL        | <br> |  |
|                  |            |               |      |  |
| OIL CONDI        | TION       |               |      |  |
| Visc @ 100°C     | cSt        | <b>13.1</b>   | <br> |  |
| Base Number (BN) | mg KOH/g   | ■8.2          | <br> |  |
| Oxidation (PA)   | %          | 61            | <br> |  |
|                  |            |               |      |  |
| CONTAMIN         | NATION     |               |      |  |
| _                |            |               |      |  |
| Soot %           | %          | ■0.1          | <br> |  |
| Nitration (PA)   | %          | 63            | <br> |  |
| Sulfation (PA)   | %          | 59            | <br> |  |
| Glycol           | %          | NEG           | <br> |  |
| Fuel             | %          | <1.0          | <br> |  |
| Silicon          | ppm        | <b>■</b> 9    | <br> |  |
| Sodium           | ppm        | <b>■</b> 2    | <br> |  |
| Potassium        | ppm        | <b>4</b>      | <br> |  |
|                  |            |               |      |  |
| WEAR ME          | TALS       |               |      |  |
| Iron             | ppm        | <b>11</b>     | <br> |  |
| Copper           | ppm        | <b>6</b>      | <br> |  |
| Lead             | ppm        | <b>2</b>      | <br> |  |
| Tin              | ppm        | <b>2</b>      | <br> |  |
| Aluminum         | ppm        | <b>6</b>      | <br> |  |
| Chromium         | ppm        | <b>■</b> <1   | <br> |  |
| Molybdenum       | ppm        | <b>109</b>    | <br> |  |
| Nickel           | ppm        | <b>2</b>      | <br> |  |
| Titanium         | ppm        | <1            | <br> |  |
| Silver           | ppm        | <b>■&lt;1</b> | <br> |  |
| Manganese        | ppm        | <b>■&lt;1</b> | <br> |  |
| Vanadium         | ppm        | 0             | <br> |  |
|                  |            |               |      |  |
| ADDITIVE         |            |               |      |  |
| Calcium          | ppm        | <b>1668</b>   | <br> |  |
| Magnesium        | ppm        | <b>655</b>    | <br> |  |
| Zinc             | ppm        | ■962          | <br> |  |
|                  | 1 F        |               |      |  |

## Diagnosis

F: (703)393-7844

Resample at the next service interval to monitor. All component wear rates are normal. There is no indication of any contamination in the oil. The BN result indicates that there is suitable alkalinity remaining in the oil. The condition of the oil is suitable for further service.