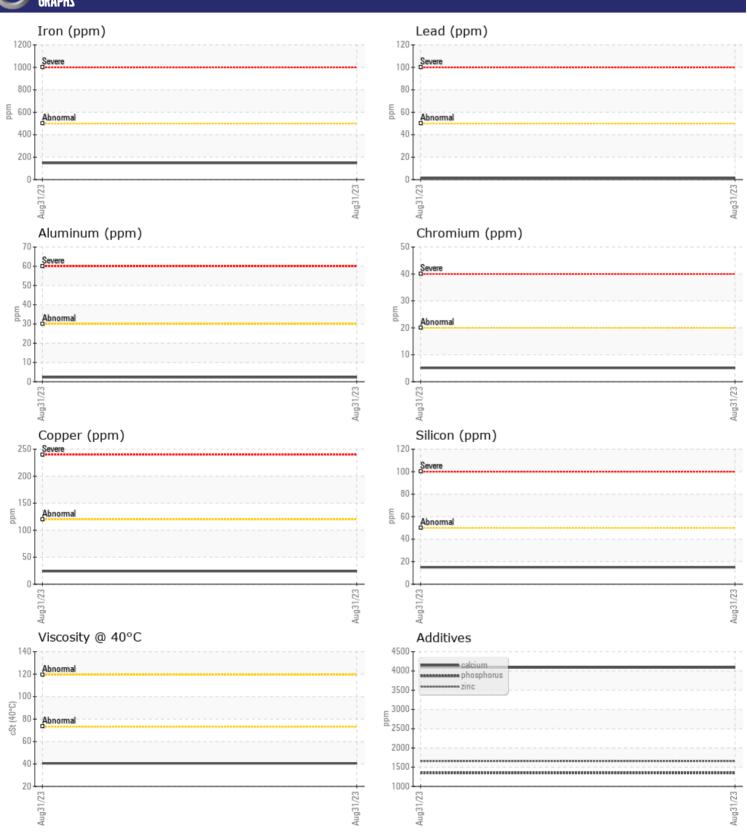

## CONSTRUCTION EQUIPMENT W07013042 VOLVO L90H 624937 - REAR AXLE

Sample No: VCP407973

Oil Type: MOBIL WB 102

Job No: W07013042

| SAMPLE        | E INFORMATIO | N             |      |  |
|---------------|--------------|---------------|------|--|
| Sample Number |              | VCP407973     | <br> |  |
| Sample Date   |              | 31 Aug 2023   | <br> |  |
| Machine Hours |              | 4797          | <br> |  |
| Oil Hours     |              | 2000          | <br> |  |
| Oil Changed   |              | Changed       | <br> |  |
| Sample Status |              | NORMAL        | <br> |  |
|               |              |               |      |  |
| OIL CON       | DITION       |               |      |  |
| Visc @ 40°C   | cSt          | <b>40.5</b>   | <br> |  |
|               |              | _             |      |  |
| VOLVO         | MINISTION    |               |      |  |
| _             | MINATION     |               |      |  |
| Silicon       | ppm          | <b>15</b>     | <br> |  |
| Sodium        | ppm          | <b>■</b> 3    | <br> |  |
| Potassium     | ppm          | <b>■</b> <1   | <br> |  |
|               |              |               |      |  |
| WEAR N        | METALS       |               |      |  |
| Iron          | ppm          | <b>148</b>    | <br> |  |
| Copper        | ppm          | <b>24</b>     | <br> |  |
| Lead          | ppm          | <b>2</b>      | <br> |  |
| Tin           | ppm          | <b>■</b> 3    | <br> |  |
| Aluminum      | ppm          | <b>2</b>      | <br> |  |
| Chromium      | ppm          | <b>■</b> 5    | <br> |  |
| Molybdenum    | ppm          | 4             | <br> |  |
| Nickel        | ppm          | <b>■&lt;1</b> | <br> |  |
| Titanium      | ppm          | 0             | <br> |  |
| Silver        | ppm          | 0             | <br> |  |
| Manganese     | ppm          | 12            | <br> |  |
| Vanadium      | ppm          | <1            | <br> |  |
|               |              |               | <br> |  |
| ADDITIV       | VES          |               |      |  |
| Calcium       | ppm          | 4088          | <br> |  |
| Magnesium     | ppm          | 14            | <br> |  |
| Zinc          | ppm          | 1651          | <br> |  |
| Phosphorus    | ppm          | 1347          | <br> |  |
| Barium        | ppm          | 0             | <br> |  |
| Boron         | ppm          | 149           | <br> |  |
|               |              |               |      |  |

## Diagnosis

Resample at the next service interval to monitor. All component wear rates are normal. There is no indication of any contamination in the oil. The condition of the oil is acceptable for the time in service.