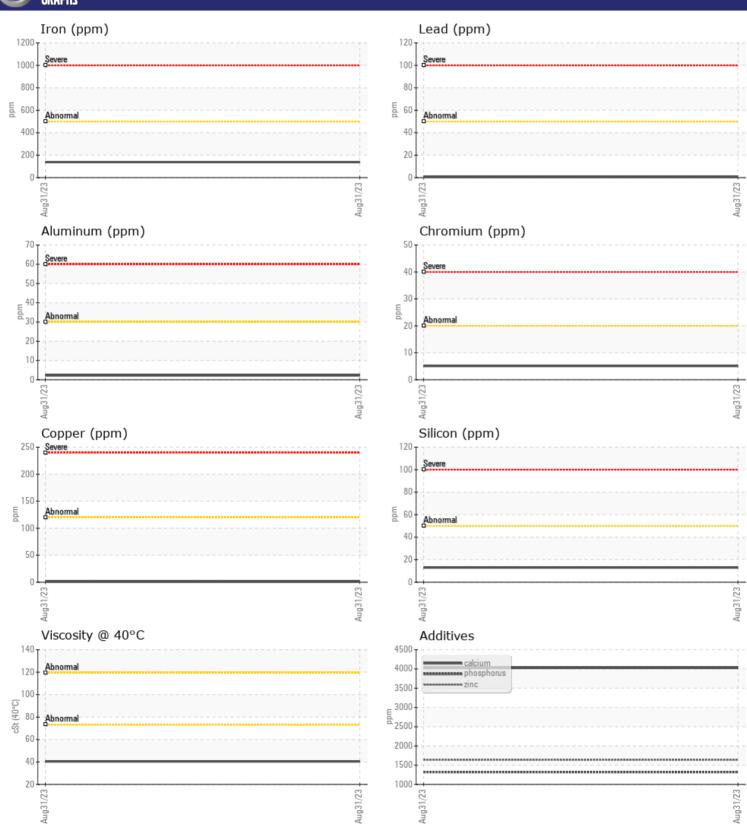

## CONSTRUCTION EQUIPMENT W07013042 VOLVO L90H 624937 - FRONT AXLE

 Sample No:
 VCP407994

 Oil Type:
 MOBIL WB 102

 Job No:
 W07013042

| VOLVO CAMPIE   | INFORMATION     |              |   |      |
|----------------|-----------------|--------------|---|------|
| _              | . IINI ONMATION | VCD407004    |   | <br> |
| Sample Number  |                 | VCP407994    |   | <br> |
| Sample Date    |                 | 31 Aug 2023  |   | <br> |
| Machine Hours  |                 | 4797         |   | <br> |
| Oil Charaged   |                 | 2000         |   | <br> |
| Oil Changed    |                 | Changed      |   | <br> |
| Sample Status  |                 | NORMAL       |   | <br> |
| VOLVO          |                 |              |   |      |
| OIL CON        | DITION          |              |   |      |
| Visc @ 40°C    | cSt             | <b>40.4</b>  |   | <br> |
|                |                 |              |   |      |
| VOLVO          | AINIATION       |              |   |      |
| LUNIAN         | MINATION        | ,            |   |      |
| Silicon        | ppm             | <b>1</b> 3   |   | <br> |
| Sodium         | ppm             | <b>4</b>     |   | <br> |
| Potassium      | ppm             | <b>0</b>     |   | <br> |
|                |                 |              |   |      |
| WEAR N         | AFTAI S         |              |   |      |
| _              |                 | = 120        | _ |      |
| Iron           | ppm             | <b>■</b> 138 |   | <br> |
| Copper         | ppm             | <b>1</b>     |   | <br> |
| Lead<br>       | ppm             | <b></b>      |   | <br> |
| Tin            | ppm             | <b>■</b> <1  |   | <br> |
| Aluminum       | ppm             | <b>2</b>     |   | <br> |
| Chromium       | ppm             | <b>5</b>     |   | <br> |
| Molybdenum     | ppm             | 11           |   | <br> |
| Nickel         | ppm             | <b></b>      |   | <br> |
| Titanium       | ppm             | 0            |   | <br> |
| Silver         | ppm             | 0            |   | <br> |
| Manganese      | ppm             | 13           |   | <br> |
| Vanadium       | ppm             | <1           |   | <br> |
| VOLVO          |                 |              |   |      |
| <b>ADDITIV</b> | /ES             |              |   |      |
| Calcium        | ppm             | 4027         |   | <br> |
| Magnesium      | ppm             | 14           |   | <br> |
| Zinc           | ppm             | 1637         |   | <br> |
| Phosphorus     | ppm             | 1321         |   | <br> |
| Barium         | ppm             | 0            |   | <br> |
| Boron          | ppm             | 143          |   | <br> |
|                | PP1             |              |   |      |

## Diagnosis

Resample at the next service interval to monitor. All component wear rates are normal. There is no indication of any contamination in the oil. The condition of the oil is acceptable for the time in service.

## GRAPHS