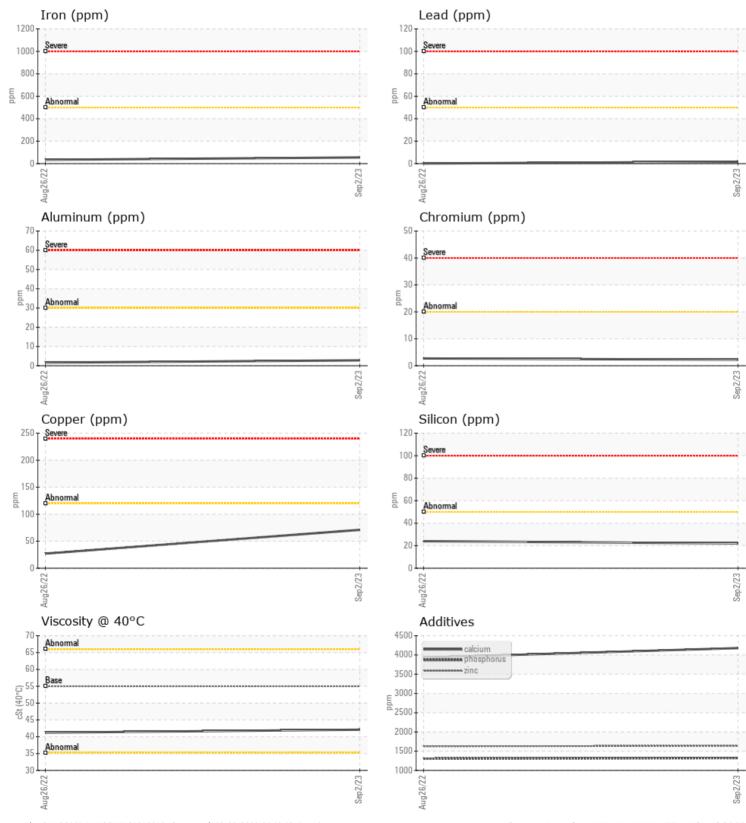

**CONSTRUCTION EQUIPMENT** 12495 PRIORTIY WASTE VOLVO L90H 626257 - REAR AXLE

Sample No: VCP384956 **Oil Type:** VOLVO WB 102 12495 PRIORTIY WASTE

VOLVO

Job No:

SAMPLE INFORMATION VCP384956 Sample Number VCP363971 Sample Date 02 Sep 2023 26 Aug 2022 Machine Hours 4047 997 Oil Hours 4047 0 Oil Changed Changed Changed NORMAL NORMAL Sample Status **OIL CONDITION** Visc @ 40°C cSt 42.1 41.2 CONTAMINATION Silicon ppm 22 24 Sodium 3 10 ppm Potassium 0 🔲 2 ppm WEAR METALS Iron ppm 55 34

| Copper     | ppm | <b>71</b>   | 27         | <br> |
|------------|-----|-------------|------------|------|
| Lead       | ppm | 2           | <b></b> <1 | <br> |
| Tin        | ppm | 8           | 2          | <br> |
| Aluminum   | ppm | 3           | 2          | <br> |
| Chromium   | ppm | 2           | 3          | <br> |
| Molybdenum | ppm | <b></b> <1  | 2          | <br> |
| Nickel     | ppm | <b>■</b> <1 | 0          | <br> |
| Titanium   | ppm | 0           | 0          | <br> |
| Silver     | ppm | 0           | 0          | <br> |
| Manganese  | ppm | <b>4</b>    | 5          | <br> |
| Vanadium   | ppm | <1          | 0          | <br> |
|            |     |             |            |      |

**ADDITIVES** Calcium 4178 3932 ppm Magnesium **17** ppm 11 1625 Zinc 1636 ppm Phosphorus 1322 1305 ppm Barium 0 <1 ppm Boron ppm 157 146

536 - ASCENDUM MACHINERY INC - CHATTANOOGA **7829 LEE HWY** CHATTANOOGA, TN US 37421 Contact: WILLIAM WALKER william.walker@ascendummachinery.com T: F: (423)308-7959

## Diagnosis

Resample at the next service interval to monitor.All component wear rates are normal. There is no indication of any contamination in the oil. The condition of the oil is acceptable for the time in service.