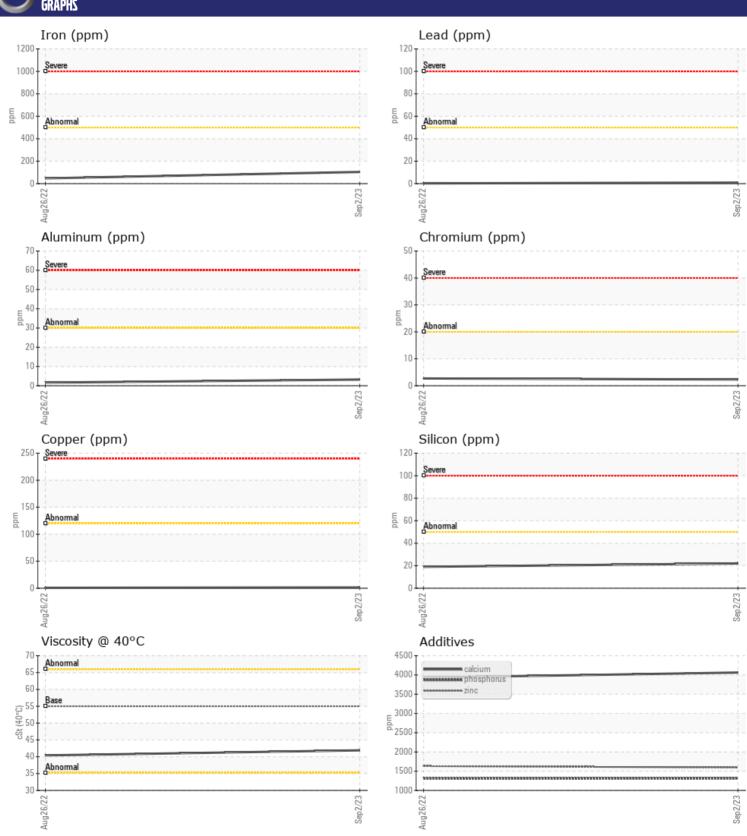

Sample No: VCP384973
Oil Type: VOLVO WB 102

**Job No:** 12495 PRIORTIY WASTE

| CAMPI                     | E INFORMATION |                     |                    |      |
|---------------------------|---------------|---------------------|--------------------|------|
| Sample Number             |               | VCP384973           | VCP363970          | <br> |
|                           |               |                     |                    |      |
| Sample Date Machine Hours |               | 02 Sep 2023<br>4047 | 26 Aug 2022<br>997 | <br> |
|                           |               | 4047                |                    | <br> |
| Oil Hours                 |               |                     | 0                  | <br> |
| Oil Changed               |               | Changed             | Changed            | <br> |
| Sample Status             |               | NORMAL              | NORMAL             | <br> |
| VOLVO                     |               |                     |                    |      |
| OIL CON                   | DITION        |                     |                    |      |
| Visc @ 40°C               | cSt           | <b>41.9</b>         | <b>1</b> 40.4      | <br> |
|                           |               |                     |                    |      |
| VOLVO                     | AIN A TION    |                     |                    |      |
| LUNIAN                    | MINATION      |                     |                    |      |
| Silicon                   | ppm           | <b>22</b>           | <b>1</b> 9         | <br> |
| Sodium                    | ppm           | <b>4</b>            | 9                  | <br> |
| Potassium                 | ppm           | <b>0</b>            | <b>2</b>           | <br> |
|                           |               |                     |                    |      |
| WEAR                      | AETALS        |                     |                    |      |
| WEAR                      | JE I WEZ      | ·                   |                    |      |
| Iron                      | ppm           | <b>104</b>          | <b>4</b> 7         | <br> |
| Copper                    | ppm           | ■1                  | <u></u> <1         | <br> |
| Lead                      | ppm           | <b>■</b> <1         | <b>-</b> <1        | <br> |
| Tin                       | ppm           | <b>■</b> <1         | 0                  | <br> |
| Aluminum                  | ppm           | ■3                  | <b>2</b>           | <br> |
| Chromium                  | ppm           | <b>2</b>            | <b>3</b>           | <br> |
| Molybdenum                | ppm           | <b>4</b>            | <b>1</b> 3         | <br> |
| Nickel                    | ppm           | <b>■&lt;1</b>       | 0                  | <br> |
| Titanium                  | ppm           | <1                  | <1                 | <br> |
| Silver                    | ppm           | 0                   | 0                  | <br> |
| Manganese                 | ppm           | <b>6</b>            | ■8                 | <br> |
| Vanadium                  | ppm           | <1                  | 0                  | <br> |
|                           |               |                     |                    |      |
| ADDITIV                   | /FS           |                     |                    |      |
| Calcium                   | ppm           | <b>4063</b>         | ■3931              | <br> |
| Magnesium                 | ppm           | <b>13</b>           | 10                 | <br> |
| Zinc                      |               | ■ 1594              | ■ 1632             | <br> |
| Phosphorus                | ppm           | 1312                | 1308               | <br> |
| •                         | ppm           | _                   |                    | <br> |
| Barium                    | ppm           | <b>0</b>            | <1                 |      |
| Boron                     | ppm           | <b>150</b>          | <b>143</b>         | <br> |

## Diagnosis

Resample at the next service interval to monitor. All component wear rates are normal. There is no indication of any contamination in the oil. The condition of the oil is acceptable for the time in service.