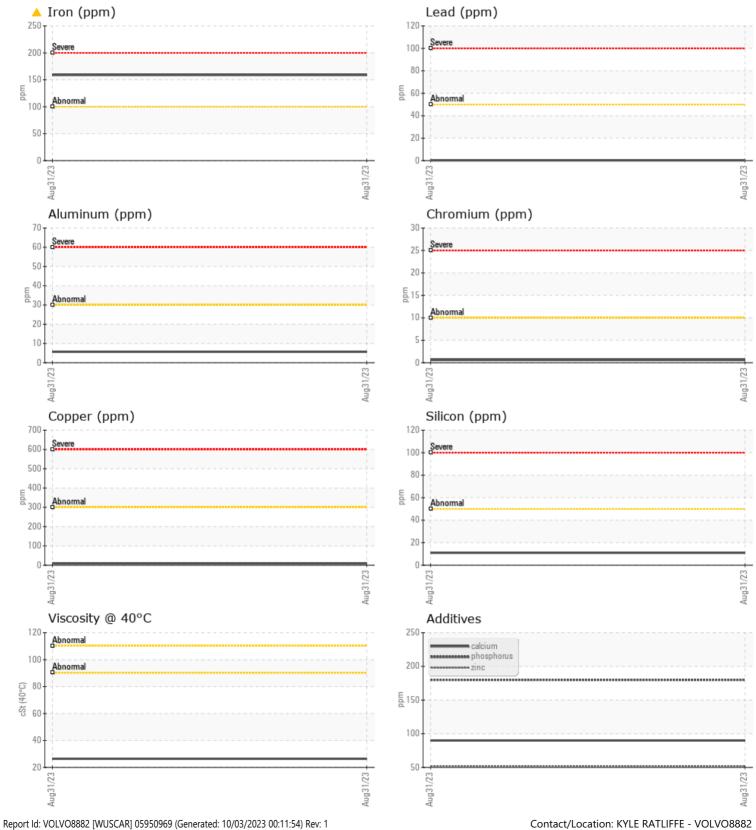

CONSTRUCTION EQUIPMENT W07013042 VOLVO L90H 624937 - TRANSMISSION

 Sample No:
 VCP407971

 Oil Type:
 MOBIL ATF 102

 Job No:
 W07013042

Boron

VOLVO

| SAMPLE INFORMATIONSample NumberVCP407971Sample Date31 Aug 2023Machine Hours4797Oil Hours2000Oil ChangedChangedSample StatusABNORMAL | <br> |
|-------------------------------------------------------------------------------------------------------------------------------------|------|
| Sample NumberVCP407971Sample Date31 Aug 2023Machine Hours4797Oil Hours2000Oil ChangedChangedSample StatusABNORMAL                   |      |
| Sample Date31 Aug 2023Machine Hours4797Oil Hours2000Oil ChangedChangedSample StatusABNORMAL                                         |      |
| Machine Hours4797Oil Hours2000Oil ChangedChangedSample StatusABNORMAL                                                               |      |
| Oil Hours     2000         Oil Changed     Changed         Sample Status     ABNORMAL                                               |      |
| Oil Changed     Changed         Sample Status     ABNORMAL                                                                          |      |
| Sample Status ABNORMAL                                                                                                              |      |
| VOLVO                                                                                                                               |      |
| Volvo                                                                                                                               |      |
| TOLEO                                                                                                                               |      |
| OIL CONDITION                                                                                                                       |      |
| Visc @ 40°C cSt <b>26.4</b>                                                                                                         |      |
|                                                                                                                                     |      |
| VOLVO                                                                                                                               |      |
| CONTAMINATION                                                                                                                       |      |
| Silicon ppm <b>11</b>                                                                                                               |      |
| Sodium ppm <b>7</b>                                                                                                                 |      |
| Potassium ppm <b>3</b>                                                                                                              |      |
|                                                                                                                                     |      |
| WEAR METALS                                                                                                                         |      |
|                                                                                                                                     |      |
| Iron ppm <b>159</b>                                                                                                                 |      |
| Copper ppm <b>9</b>                                                                                                                 |      |
| Lead ppm <b><a href="https://www.selfangerstates.com"></a></b>                                                                      |      |
| Tin ppm <b>0</b>                                                                                                                    |      |
| Aluminum ppm 6                                                                                                                      |      |
| Chromium         ppm         □ <1                                                                                                   |      |
| Molybdenum ppm <b>0</b>                                                                                                             |      |
| Nickel ppm <b>□&lt;1</b>                                                                                                            |      |
| Titanium ppm <b>0</b>                                                                                                               |      |
| Silver ppm <b>0</b>                                                                                                                 |      |
| Manganese ppm 13                                                                                                                    |      |
| Vanadium ppm <1                                                                                                                     |      |
| Volvo                                                                                                                               |      |
|                                                                                                                                     |      |
| Calcium ppm <b>90</b>                                                                                                               |      |
| Magnesium ppm <1                                                                                                                    |      |
| Zinc ppm <b>52</b>                                                                                                                  |      |
| Phosphorus ppm 180                                                                                                                  |      |
| Barium ppm <b>0</b>                                                                                                                 |      |

## Diagnosis

Oil and filter change at the time of sampling has been noted. No corrective action is recommended at this time. Resample at the next service interval to monitor. The iron level is abnormal. All other component wear rates are normal. There is no indication of any contamination in the fluid. The condition of the fluid is acceptable for the time in service.

## **CONSTRUCTION EQUIPMENT**

GRAPHS

VOLVO