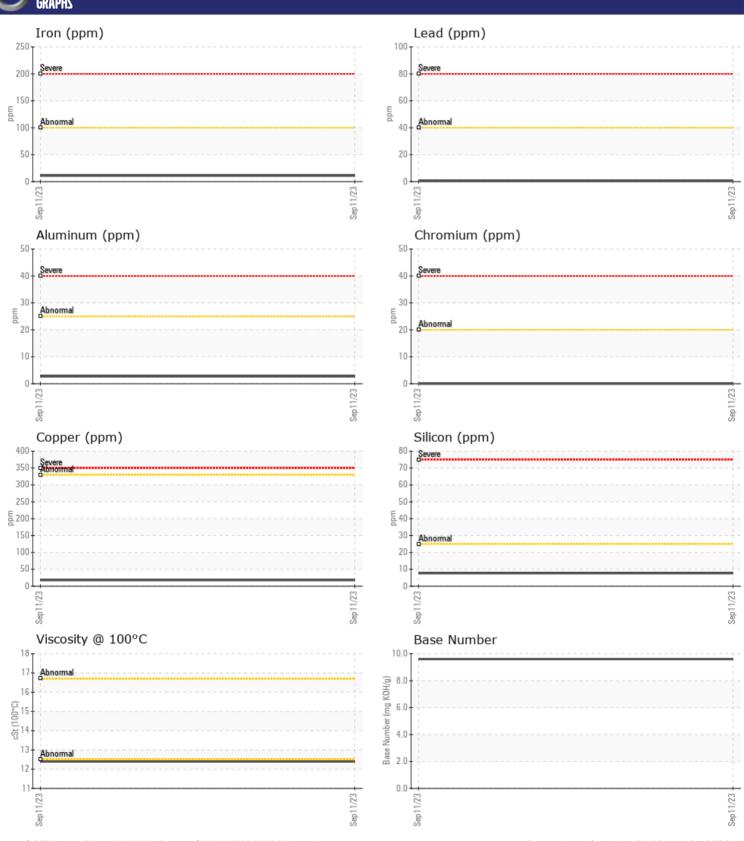

# CONSTRUCTION EQUIPMENT X58490 VOLVO DD 105 560087 - DIESEL ENGINE

Sample No: VCP413361
Oil Type: NOT GIVEN
Job No: X58490

| SAMPLE II        | NFORMATION |               |          |      |
|------------------|------------|---------------|----------|------|
| Sample Number    |            | VCP413361     |          | <br> |
| Sample Date      |            | 11 Sep 2023   |          | <br> |
| Machine Hours    |            | 491           |          | <br> |
| Oil Hours        |            | 0             |          | <br> |
| Oil Changed      |            | N/A           |          | <br> |
| Sample Status    |            | NORMAL        |          | <br> |
|                  |            |               |          |      |
| OIL CONDI        | TION       |               |          |      |
|                  |            |               | <u> </u> |      |
| Visc @ 100°C     | cSt        | <b>12.4</b>   |          | <br> |
| Base Number (BN) |            | ■9.6          |          | <br> |
| Oxidation (PA)   | %          | 80            |          | <br> |
| VOLVO            |            |               |          |      |
| CONTAMIN         | NATION     |               |          |      |
| Soot %           | %          | ■0.3          |          | <br> |
| Nitration (PA)   | %          | 52            |          | <br> |
| Sulfation (PA)   | %          | 62            |          | <br> |
| Glycol           | %          | NEG           |          | <br> |
| Fuel             | %          | ■0.8          |          | <br> |
| Silicon          | ppm        | <b>■8</b>     |          | <br> |
| Sodium           | ppm        | <b>2</b>      |          | <br> |
| Potassium        | ppm        | <b>■&lt;1</b> |          | <br> |
|                  |            |               |          |      |
| WEAR ME          | TALS       |               |          |      |
| Iron             | ppm        | <b>1</b> 1    |          | <br> |
| Copper           | ppm        | <b>18</b>     |          | <br> |
| Lead             | ppm        | <b>■</b> <1   |          | <br> |
| Tin              | ppm        | <b>=</b> <1   |          | <br> |
| Aluminum         | ppm        | <b>3</b>      |          | <br> |
| Chromium         | ppm        | ■0            |          | <br> |
| Molybdenum       | ppm        | <b>44</b>     |          | <br> |
| Nickel           | ppm        | <b>0</b>      |          | <br> |
| Titanium         | ppm        | 0             |          | <br> |
| Silver           | ppm        | <b>0</b>      |          | <br> |
| Manganese        | ppm        | <1            |          | <br> |
| Vanadium         | ppm        | <1            |          | <br> |
|                  |            |               |          | <br> |
| ADDITIVE:        | 2          |               |          |      |
| Calcium          | ppm        | <b>1798</b>   |          | <br> |
| Magnesium        | ppm        | <b>525</b>    |          | <br> |
| Zinc             | ppm        | <b>1191</b>   |          | <br> |
| Phosphorus       | ppm        | ■935          |          | <br> |
| Barium           | ppm        | <b>0</b>      |          | <br> |
| Boron            | ppm        | <b>■</b> 63   |          | <br> |
|                  |            |               |          |      |

### Diagnosis

No corrective action is recommended at this time. Resample at the next service interval to monitor. Please specify the brand, type, and viscosity of the oil on your next sample.Metal levels are typical for a new component breaking in. Fuel content negligible. There is no indication of any contamination in the oil. The BN result indicates that there is suitable alkalinity remaining in the oil. The condition of the oil is suitable for further service.