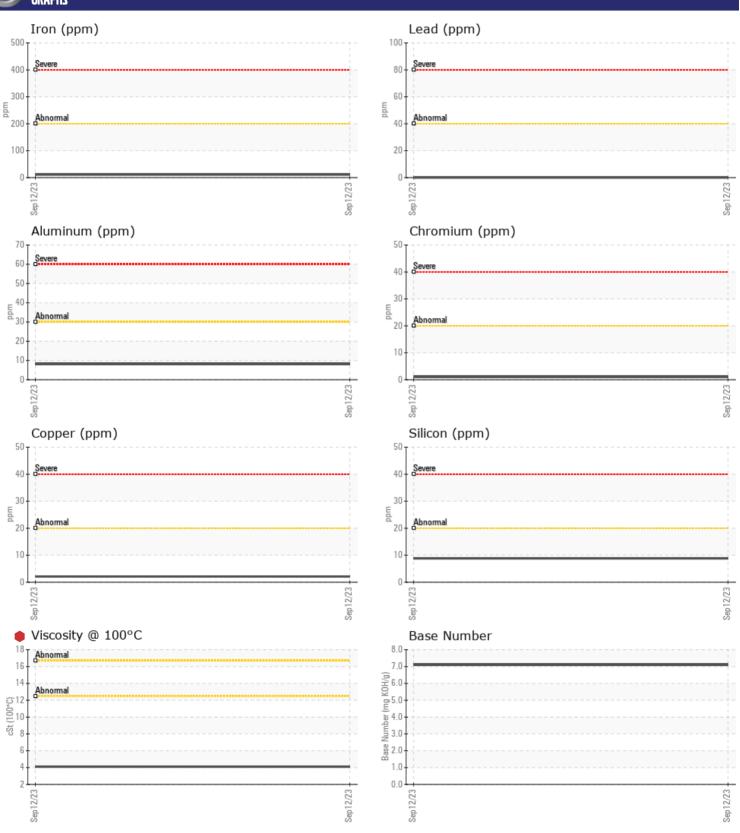

# CONSTRUCTION EQUIPMENT VOLVO L70H 623604 - DIESEL ENGINE

Sample No: VCP0007436
Oil Type: NOT GIVEN

Job No:

| VOLVO            |            |             |      |   |
|------------------|------------|-------------|------|---|
| SAMPLE II        | NFORMATION |             |      |   |
| Sample Number    | -          | VCP0007436  | <br> |   |
| Sample Date      |            | 12 Sep 2023 | <br> |   |
| Machine Hours    |            | 4735        | <br> |   |
| Oil Hours        |            | 4735        | <br> |   |
| Oil Changed      |            | N/A         | <br> |   |
| Sample Status    |            | SEVERE      | <br> |   |
|                  |            |             |      |   |
| VOLVO            | TION       |             |      |   |
| OIL CONDI        |            |             |      |   |
| Visc @ 100°C     | cSt        | 4.1         | <br> |   |
| Base Number (BN) |            | ■7.1        | <br> |   |
| Oxidation (PA)   | %          | 51          | <br> |   |
| VOLVO            |            |             |      |   |
| CONTAMIN         | NATION     |             |      |   |
| Soot %           | %          | <b>0.1</b>  | <br> |   |
| Nitration (PA)   | %          | 70          | <br> |   |
| Sulfation (PA)   | %          | 44          | <br> |   |
| Glycol           | %          | NEG         | <br> |   |
| Fuel             | %          | 67.0        | <br> |   |
| Silicon          | ppm        | ■9          | <br> |   |
| Sodium           | ppm        | <b>2</b>    | <br> |   |
| Potassium        | ppm        | <b>■</b> <1 | <br> |   |
|                  |            |             |      |   |
| WEAR ME          | TALC       |             |      |   |
| _                |            | •           |      | _ |
| Iron             | ppm        | <b>11</b>   | <br> |   |
| Copper           | ppm        | <b>2</b>    | <br> |   |
| Lead             | ppm        | <b>0</b>    | <br> |   |
| Tin              | ppm        | <b>1</b>    | <br> |   |
| Aluminum         | ppm        | <b>8</b>    | <br> |   |
| Chromium         | ppm        | <b>1</b>    | <br> |   |
| Molybdenum       | ppm        | <b>20</b>   | <br> |   |
| Nickel           | ppm        | <b>0</b>    | <br> |   |
| Titanium         | ppm        | 0           | <br> |   |
| Silver           | ppm        | <b>0</b>    | <br> |   |
| Manganese        | ppm        | <1          | <br> |   |
| Vanadium         | ppm        | 0           | <br> |   |
| VOLVO            |            |             |      |   |
| ADDITIVE:        |            |             |      |   |
| Calcium          | ppm        | 739         | <br> |   |
| Magnesium        | ppm        | <b>234</b>  | <br> |   |
| Zinc             | ppm        | 510         | <br> |   |
| Phosphorus       | ppm        | 435         | <br> |   |
| Barium           | ppm        | <b>0</b>    | <br> |   |
| Boron            | ppm        | <b>12</b>   | <br> |   |
|                  |            |             |      |   |

## Diagnosis

We advise that you check the fuel injection system. We recommend that you drain the oil from the component if this has not already been done. We recommend an early resample to monitor this condition. Please specify the brand, type, and viscosity of the oil on your next sample. Metal levels are typical for a components first oil change. There is a high amount of fuel present in the oil. Tests confirm the presence of fuel in the oil. The BN result indicates that there is suitable alkalinity remaining in the oil. Fuel is present in the oil and is lowering the viscosity. The oil is no longer serviceable due to the presence of contaminants.

#### GRAPH