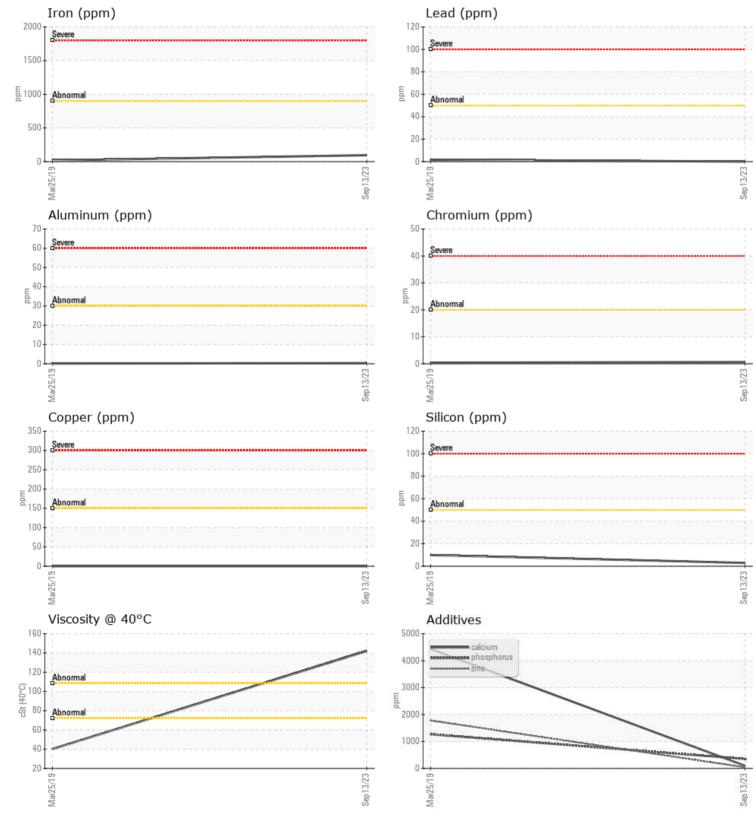

| Sample Number |        | VCP433480   | VCP04678480 |  |  |  |  |
|---------------|--------|-------------|-------------|--|--|--|--|
| Sample Date   |        | 13 Sep 2023 | 25 Mar 2019 |  |  |  |  |
| Machine Hours |        | 0           | 0           |  |  |  |  |
| Oil Hours     |        | 0           | 0           |  |  |  |  |
| Oil Changed   |        | N/A         | N/A         |  |  |  |  |
| Sample Status |        | NORMAL      | NORMAL      |  |  |  |  |
|               |        |             |             |  |  |  |  |
|               |        |             |             |  |  |  |  |
| Visc @ 40°C   | cSt    | <b>142</b>  | 40.09       |  |  |  |  |
| Contami       | NATION |             |             |  |  |  |  |
| Silicon       | ppm    | 3           | 10          |  |  |  |  |
| Sodium        | ppm    | <b>■</b> <1 | 2           |  |  |  |  |
| Potassium     | ppm    | 0           | <1          |  |  |  |  |

| WEAR N     | METALS |            |      |      |
|------------|--------|------------|------|------|
| Iron       | ppm    | 95         | 18   | <br> |
| Copper     | ppm    | 0          | 0    | <br> |
| Lead       | ppm    | 0          | 2    | <br> |
| Tin        | ppm    | 0          | 0    | <br> |
| Aluminum   | ppm    | <b></b> <1 | < 1  | <br> |
| Chromium   | ppm    |            | <1   | <br> |
| Molybdenum | ppm    | 0          | 0    | <br> |
| Nickel     | ppm    | <b></b> <1 | 0    | <br> |
| Titanium   | ppm    | 0          | 0    | <br> |
| Silver     | ppm    | 0          | 0    | <br> |
| Manganese  | ppm    | <b>1</b>   | 1    | <br> |
| Vanadium   | ppm    | 0          | 0    | <br> |
|            |        |            |      |      |
|            | VES    |            |      |      |
| Calcium    | ppm    | 97         | 4432 | <br> |
| Magnesium  | ppm    | <b>4</b>   | 8    | <br> |
| Zinc       | ppm    | 39         | 1777 | <br> |

## **CONSTRUCTION EQUIPMENT**

GRAPHS

VOLVO

Report Id: VOLVO5055 [WUSCAR] 05951744 (Generated: 09/20/2023 06:44:07) Rev: 1

Contact/Location: ALEX MARCO - VOLVO5055