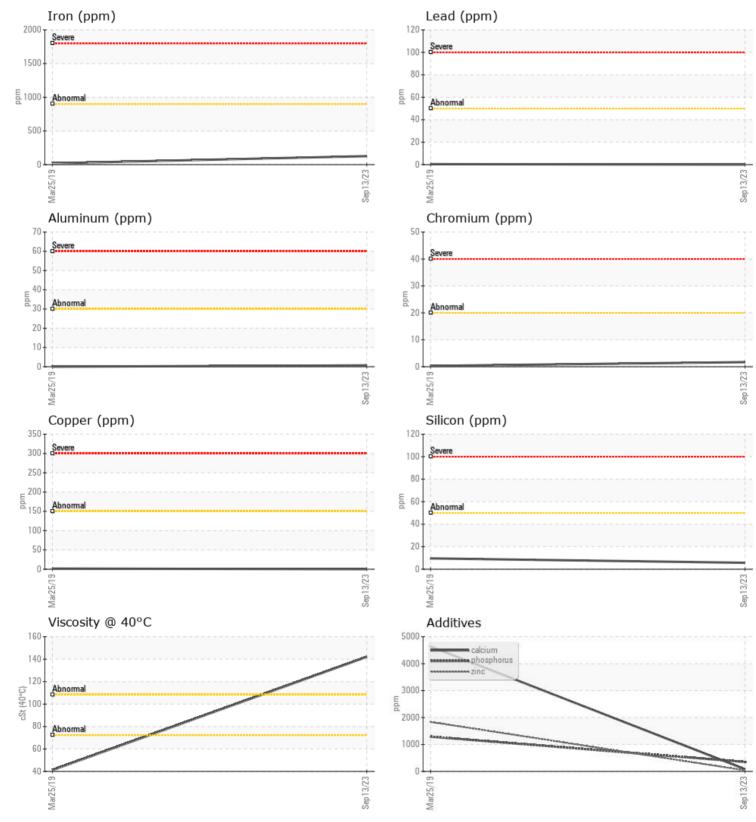

## SAMPLE INFORMATION

ppm

Potassium

3

VOLVO

| Sample Number |              | VCP433478    | VCP04678469 |  |  |  |  |  |
|---------------|--------------|--------------|-------------|--|--|--|--|--|
| Sample Date   |              | 13 Sep 2023  | 25 Mar 2019 |  |  |  |  |  |
| Machine Hours |              | 0            | 0           |  |  |  |  |  |
| Oil Hours     |              | 0            | 0           |  |  |  |  |  |
| Oil Changed   |              | N/A          | N/A         |  |  |  |  |  |
| Sample Status |              | NORMAL       | NORMAL      |  |  |  |  |  |
|               |              |              |             |  |  |  |  |  |
| OIL CONDITION |              |              |             |  |  |  |  |  |
| OIL COND      | ITION        |              |             |  |  |  |  |  |
| Visc @ 40°C   | ITION<br>cSt | 142          | 41.11       |  |  |  |  |  |
| Visc @ 40°C   |              | 142          | 41.11       |  |  |  |  |  |
| V OIL COND    | cSt          | 142          | 41.11       |  |  |  |  |  |
| Visc @ 40°C   | cSt          | ■ 142<br>■ 6 | 41.11       |  |  |  |  |  |

| VOLVO      | METALC |              |             |  |  |  |
|------------|--------|--------------|-------------|--|--|--|
| WLAK       | METALS |              |             |  |  |  |
| Iron       | ppm    | 126          | 19          |  |  |  |
| Copper     | ppm    | 0            | 2           |  |  |  |
| Lead       | ppm    | 0            | <b></b> < 1 |  |  |  |
| Tin        | ppm    | <b>□</b> <1  | 0           |  |  |  |
| Aluminum   | ppm    | <b>  </b> <1 | 0           |  |  |  |
| Chromium   | ppm    | 2            | <1          |  |  |  |
| Molybdenum | ppm    | <b></b> <1   | 0           |  |  |  |
| Nickel     | ppm    | <b>  </b> <1 | 0           |  |  |  |
| Titanium   | ppm    | 0            | 0           |  |  |  |
| Silver     | ppm    | 0            | 0           |  |  |  |
| Manganese  | ppm    | 4            | 1           |  |  |  |
| Vanadium   | ppm    | 0            | 0           |  |  |  |
|            |        |              |             |  |  |  |
|            |        |              |             |  |  |  |
| Calcium    | ppm    | 83           | 4634        |  |  |  |

<1

| Calcium    | ppm | 83       | 4634 | <br> |
|------------|-----|----------|------|------|
| Magnesium  | ppm | 5        | 16   | <br> |
| Zinc       | ppm | 38       | 1835 | <br> |
| Phosphorus | ppm | 350      | 1289 | <br> |
| Barium     | ppm | 3        | 0    | <br> |
| Boron      | ppm | <b>4</b> | 118  | <br> |

## **CONSTRUCTION EQUIPMENT**

GRAPHS

VOLVO

Report Id: VOLVO5055 [WUSCAR] 05951745 (Generated: 09/20/2023 06:44:15) Rev: 1

Contact/Location: ALEX MARCO - VOLVO5055