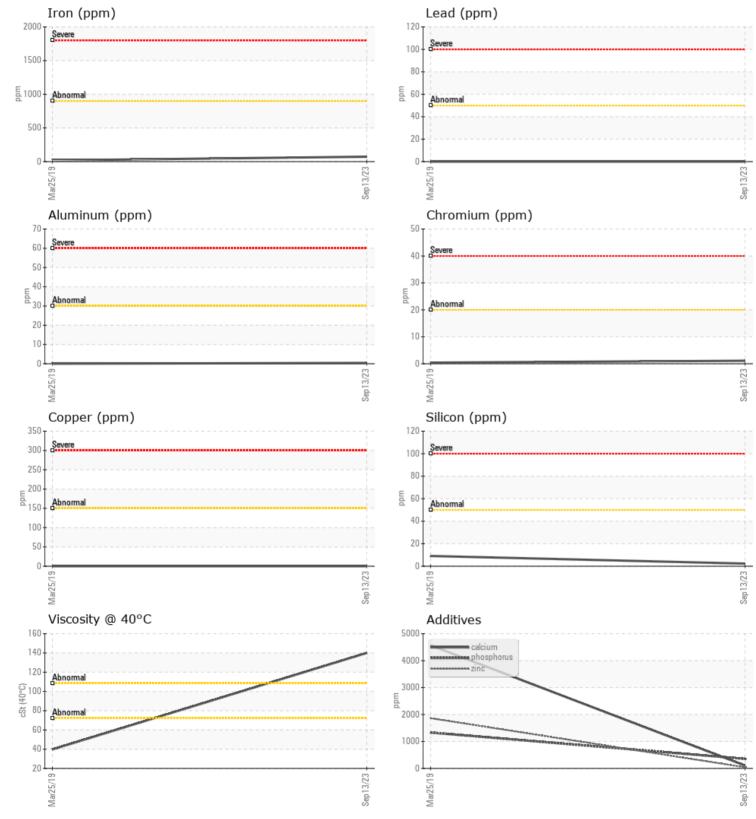

## **CONSTRUCTION EQUIPMENT** VOLVO A45G 342405 - BOGIE/CENTER AXLE

Sample No: VCP433481

Oil Type: VOLVO API GL-5 SAE 75W90

Job No:

Boron

|               | INFORMATION |              |             |      |
|---------------|-------------|--------------|-------------|------|
| Sample Number | -           | VCP433481    | VCP04678481 | <br> |
| Sample Date   |             | 13 Sep 2023  | 25 Mar 2019 | <br> |
| Machine Hours |             | 0            | 0           | <br> |
| Oil Hours     |             | 0            | 0           | <br> |
| Oil Changed   |             | N/A          | N/A         | <br> |
| Sample Status |             | NORMAL       | NORMAL      | <br> |
|               |             |              |             |      |
| OIL CON       | DITION      |              |             |      |
| Visc @ 40°C   | cSt         | <b>140</b>   | 39.67       | <br> |
|               |             |              |             |      |
| VOLVO         |             |              |             |      |
|               | INATION     |              |             |      |
| Silicon       | ppm         | 2            | 9           | <br> |
| Sodium        | ppm         | <b></b> <1   | 2           | <br> |
| Potassium     | ppm         | 0            | 2           | <br> |
| VOLVO         |             |              |             |      |
| 🤍 WEAR M      | IETALS      |              |             |      |
| Iron          | ppm         | 73           | 18          | <br> |
| Copper        | ppm         | 0            | 0           | <br> |
| Lead          | ppm         | 0            | 0           | <br> |
| Tin           | ppm         | 0            | 0           | <br> |
| Aluminum      | ppm         | <b></b> <1   | 0           | <br> |
| Chromium      | ppm         | <b>1</b>     | <1          | <br> |
| Molybdenum    | ppm         | 0            | 0           | <br> |
| Nickel        | ppm         | <b>  </b> <1 | 0           | <br> |
| Titanium      | ppm         | 0            | 0           | <br> |
| Silver        | ppm         | 0            | 0           | <br> |
| Manganese     | ppm         | ∎1           | 1           | <br> |
| Vanadium      | ppm         | 0            | 0           | <br> |
|               |             |              |             |      |
|               | ES          |              |             |      |
| Calcium       | ppm         | 105          | 4571        | <br> |
| Magnesium     | ppm         | 5            | 7           | <br> |
| Zinc          | ppm         | <b>4</b> 0   | 1863        | <br> |
| Phosphorus    | ppm         | 353          | 1330        | <br> |
| Barium        | ppm         | 0            | 0           | <br> |
| D             |             |              | 100         |      |

## Diagnosis

Resample at the next service interval to monitor.All component wear rates are normal. There is no indication of any contamination in the oil. Confirm oil type. The condition of the oil is acceptable for the time in service.

## **CONSTRUCTION EQUIPMENT**

GRAPHS

VOLVO

Report Id: VOLVO5055 [WUSCAR] 05951746 (Generated: 09/20/2023 06:43:50) Rev: 1

Contact/Location: ALEX MARCO - VOLVO5055