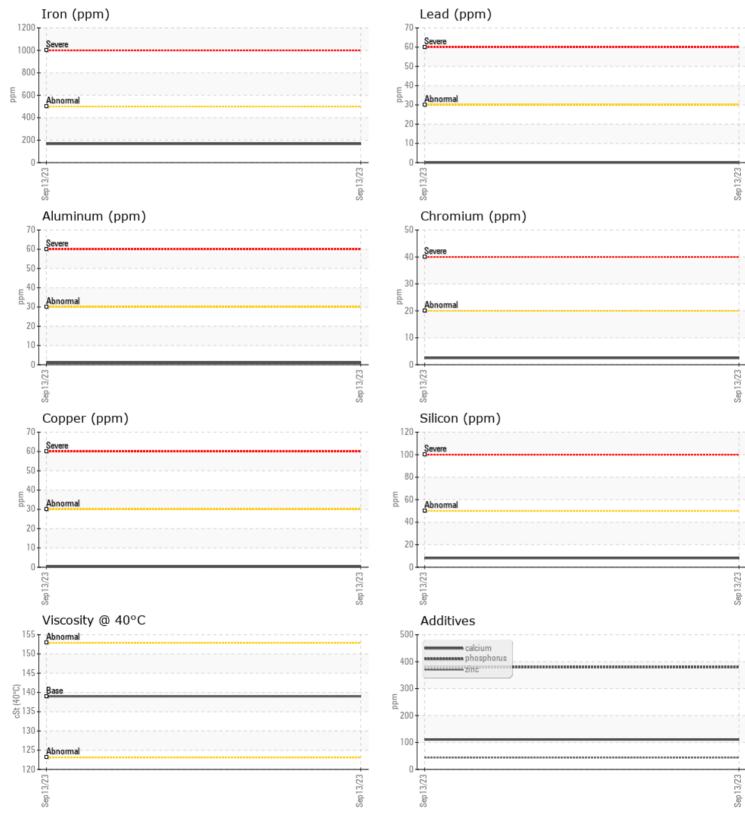

#### SAMPLE INFORMATION VCP433483 Sample Number 13 Sep 2023 Machine Hours 0 0 N/A NORMAL Sample Status T: **OIL CONDITION** F: cSt 139 CONTAMINATION ppm 8 **||** <1 ppm 0 🔲 ppm

## Diagnosis

Resample at the next service interval to monitor.All component wear rates are normal. There is no indication of any contamination in the oil. The condition of the oil is acceptable for the time in service.

| METALS |                                                    |                                    |                                     |                                      |
|--------|----------------------------------------------------|------------------------------------|-------------------------------------|--------------------------------------|
|        | <b>167</b>                                         |                                    |                                     |                                      |
| ppm    |                                                    |                                    |                                     |                                      |
| ppm    | 0                                                  |                                    |                                     |                                      |
| ppm    | <b></b> <1                                         |                                    |                                     |                                      |
| ppm    | <b>1</b>                                           |                                    |                                     |                                      |
| ppm    | 2                                                  |                                    |                                     |                                      |
| ppm    | 2                                                  |                                    |                                     |                                      |
| ppm    | <b>1</b>                                           |                                    |                                     |                                      |
| ppm    | 0                                                  |                                    |                                     |                                      |
| ppm    | 0                                                  |                                    |                                     |                                      |
| ppm    | 2                                                  |                                    |                                     |                                      |
| ppm    | 0                                                  |                                    |                                     |                                      |
|        |                                                    |                                    |                                     |                                      |
| /ES    |                                                    |                                    |                                     |                                      |
| ppm    | 111                                                |                                    |                                     |                                      |
| ppm    | <b>7</b>                                           |                                    |                                     |                                      |
|        | <pre>ppm ppm pmqq pmqq pmqq pmqq pmqq pmqq p</pre> | ppm       167         ppm       <1 | ppm       167          ppm       <1 | ppm       167           ppm       <1 |

Depot: VOLVO5055 Unique No: 10647706 Signed: Don Baldridge Report Date: 19 Sep 2023

**44** 

0

5

380

ppm

ppm

ppm