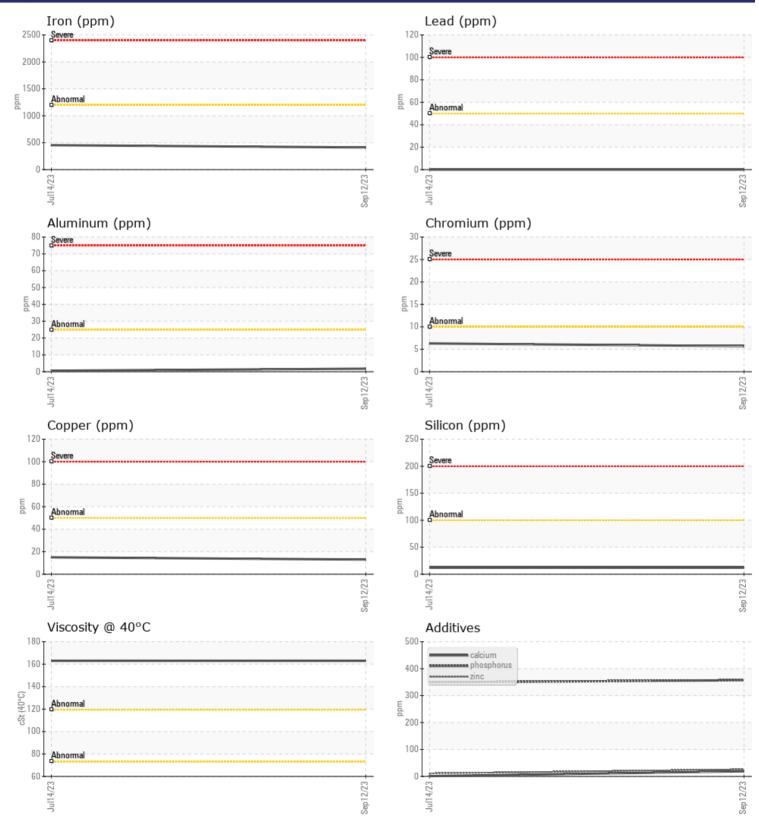

| WEAR METALS |     |            |     |  |  |  |
|-------------|-----|------------|-----|--|--|--|
|             |     |            |     |  |  |  |
| Iron        | ppm | ■411       | 454 |  |  |  |
| Copper      | ppm | <b>1</b> 3 | 15  |  |  |  |
| Lead        | ppm | 0          | 0   |  |  |  |
| Tin         | ppm | <b></b> <1 | 0   |  |  |  |
| Aluminum    | ppm | 2          | < 1 |  |  |  |
| Chromium    | ppm | 6          | 6   |  |  |  |
| Molybdenum  | ppm | 0          | <1  |  |  |  |
| Nickel      | ppm | <b></b> <1 | 0   |  |  |  |
| Titanium    | ppm | 0          | <1  |  |  |  |
| Silver      | ppm | 0          | 0   |  |  |  |
| Manganese   | ppm | 6          | 6   |  |  |  |
| Vanadium    | ppm | 0          | <1  |  |  |  |
|             |     |            |     |  |  |  |

Calcium

Zinc

Barium

Boron

Magnesium

Phosphorus

| Sample Number | -      | VCP432617   | VCP415723   | <br> |
|---------------|--------|-------------|-------------|------|
| Sample Date   |        | 12 Sep 2023 | 14 Jul 2023 | <br> |
| Machine Hours |        | 2031        | 1757        | <br> |
| Oil Hours     |        | 0           | 0           | <br> |
| Oil Changed   |        | N/A         | Not Changd  | <br> |
| Sample Status |        | NORMAL      | NORMAL      | <br> |
|               |        |             |             |      |
| OIL COND      | ITION  |             |             |      |
| Visc @ 40°C   | cSt    | <b>163</b>  | 163         | <br> |
| CONTAMI       | NATION | _           |             |      |
| Silicon       | ppm    | <b>12</b>   | 12          | <br> |
| Sodium        | ppm    | 2           | 2           | <br> |
| Potassium     | ppm    | <b>□</b> <1 | 0           | <br> |

US 12401 Contact:

T: F:

RT 32 677 FLATBUSH RD EAST KINGSTON, NY

Resample at the next service interval to monitor.All component wear rates are normal. There is no indication of any contamination in the oil. The condition of the oil is acceptable for the time in service.