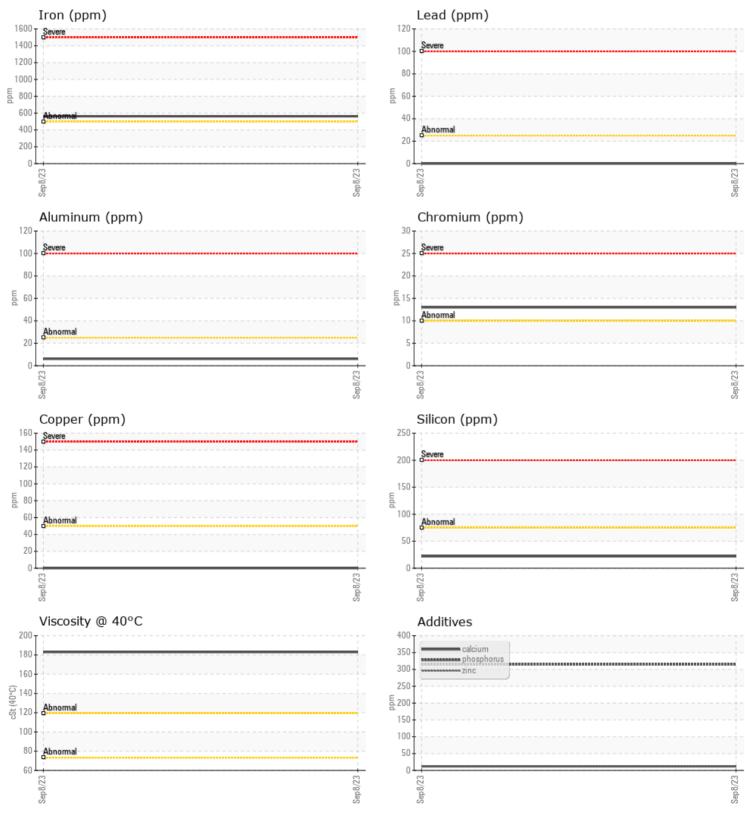

## Diagnosis

Resample at the next service interval to monitor. Please specify the brand, type, and viscosity of the oil on your next sample.All component wear rates are normal. There is no indication of any contamination in the oil. The condition of the oil is acceptable for the time in service.

## **CONSTRUCTION EQUIPMENT**

GRAPHS

VOLVO

Report Id: SCOSAI [WUSCAR] 05951753 (Generated: 09/20/2023 05:55:50) Rev: 1

Contact/Location: DENISE CORVERS - SCOSAI