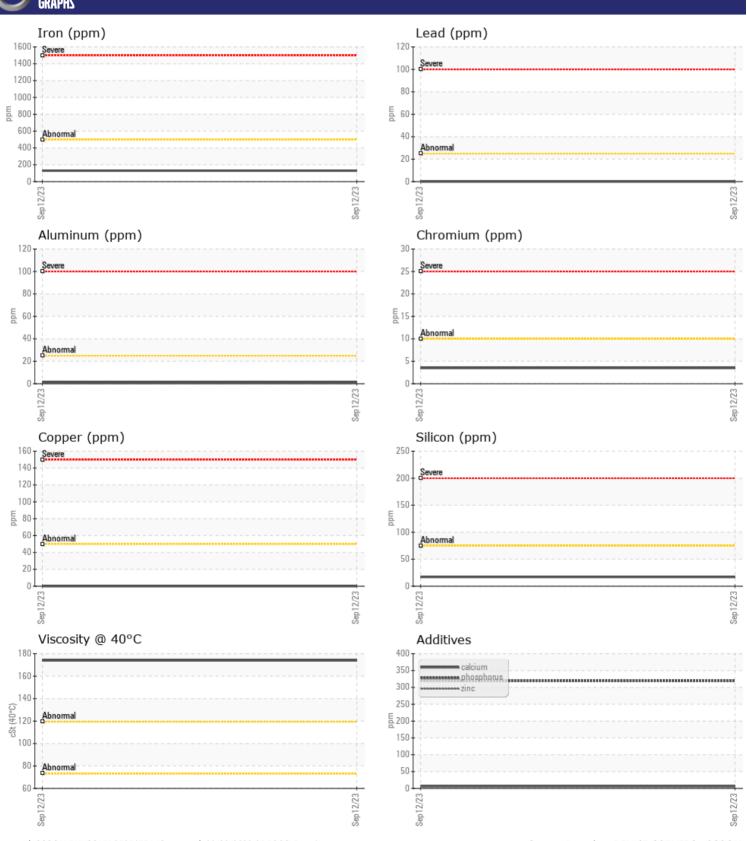

## Diagnosis

Resample at the next service interval to monitor. All component wear rates are normal. There is no indication of any contamination in the oil. The condition of the oil is acceptable for the time in service.