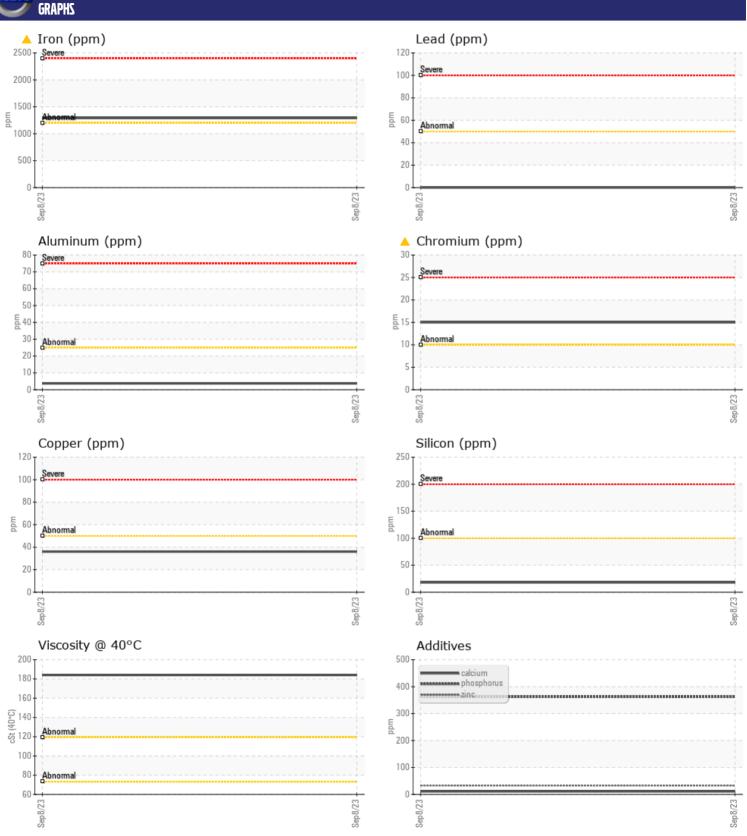

## CONSTRUCTION EQUIPMENT X58455 VOLVO EC300EL 316607 - SWING DRIVE

Sample No: VCP413369
Oil Type: NOT GIVEN
Job No: X58455

| VOLVO         |              |               |      |  |
|---------------|--------------|---------------|------|--|
| SAMPLE        | E INFORMATIO | N             |      |  |
| Sample Number |              | VCP413369     | <br> |  |
| Sample Date   |              | 08 Sep 2023   | <br> |  |
| Machine Hours |              | 1462          | <br> |  |
| Oil Hours     |              | 0             | <br> |  |
| Oil Changed   |              | N/A           | <br> |  |
| Sample Status |              | ABNORMAL      | <br> |  |
|               |              |               |      |  |
| OIT CON       | DITION       |               |      |  |
| Visc @ 40°C   | cSt          | <b>184</b>    | <br> |  |
|               |              |               |      |  |
| CUNTAR        | MINATION     |               |      |  |
| _             |              | -40           |      |  |
| Silicon       | ppm          | <b>18</b>     | <br> |  |
| Sodium        | ppm          | <b>2</b>      | <br> |  |
| Potassium     | ppm          | <b>■</b> <1   | <br> |  |
| VOLVO         |              |               |      |  |
| WEAR N        | METALS       |               |      |  |
| Iron          | ppm          | <u> </u>      | <br> |  |
| Copper        | ppm          | <b>■</b> 36   | <br> |  |
| Lead          | ppm          | <b>0</b>      | <br> |  |
| Tin           | ppm          | <b>-&lt;1</b> | <br> |  |
| Aluminum      | ppm          | <b>4</b>      | <br> |  |
| Chromium      | ppm          | <u> </u>      | <br> |  |
| Molybdenum    | ppm          | 0             | <br> |  |
| Nickel        | ppm          | <b>2</b>      | <br> |  |
| Titanium      | ppm          | 0             | <br> |  |
| Silver        | ppm          | 0             | <br> |  |
| Manganese     | ppm          | 16            | <br> |  |
| Vanadium      | ppm          | 0             | <br> |  |
|               |              |               |      |  |
| ADDITIV       | VES          |               |      |  |
| Calcium       | ppm          | 11            | <br> |  |
| Magnesium     | ppm          | 4             | <br> |  |
| Zinc          | ppm          | 33            | <br> |  |
| Phosphorus    | ppm          | 362           | <br> |  |
| Barium        | ppm          | 4             | <br> |  |
| Boron         | ppm          | 0             | <br> |  |
| DOTOIT        | ррпп         | V             |      |  |

## Diagnosis

No corrective action is recommended at this time. Resample at the next service interval to monitor. Gear wear is indicated. All other component wear rates are normal. There is no indication of any contamination in the oil. The condition of the oil is acceptable for the time in service.