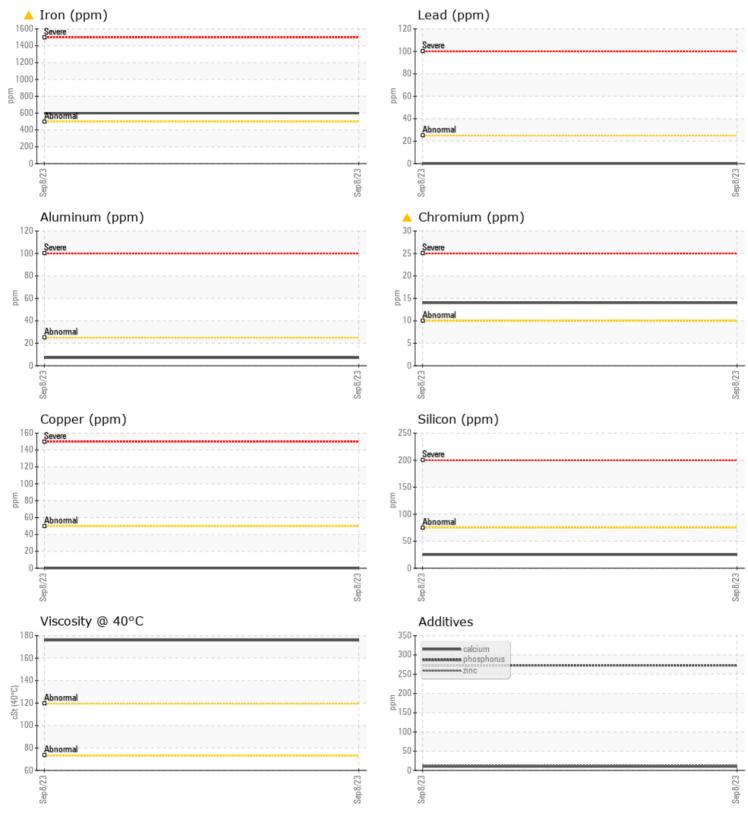

CONSTRUCTION EQUIPMENT X58455 VOLVO EC300EL 316607 - REAR RIGHT FINAL DRIVE

| Sample No: | VCP406514 |  |
|------------|-----------|--|
| Oil Type:  | NOT GIVEN |  |
| Job No:    | X58455    |  |

VOLVO

| VOLVO         |               |              |      |  |
|---------------|---------------|--------------|------|--|
|               | E INFORMATION |              |      |  |
| Sample Number |               | VCP406514    | <br> |  |
| Sample Date   |               | 08 Sep 2023  | <br> |  |
| Machine Hours |               | 1462         | <br> |  |
| Oil Hours     |               | 0            | <br> |  |
| Oil Changed   |               | N/A          | <br> |  |
| Sample Status |               | ABNORMAL     | <br> |  |
| Sumple Status |               | ADITORINAL   |      |  |
| VOLVO         |               |              |      |  |
| OIL CON       | IDITION       |              |      |  |
| Visc @ 40°C   | cSt           | 176          | <br> |  |
|               |               |              |      |  |
|               | MINATION      |              |      |  |
| Silicon       |               | 25           | <br> |  |
| Sodium        | ppm           |              | <br> |  |
|               | ppm           | 3            | <br> |  |
| Potassium     | ppm           | 6            | <br> |  |
| VOLVO         |               |              |      |  |
| WEAR I        | METALS        |              |      |  |
| Iron          | ppm           | <b>6</b> 599 | <br> |  |
| Copper        | ppm           | 0            | <br> |  |
| Lead          | ppm           | 0            | <br> |  |
| Tin           | ppm           |              | <br> |  |
| Aluminum      | ppm           | 7            | <br> |  |
| Chromium      | ppm           | <b>1</b> 4   | <br> |  |
| Molybdenum    | ppm           | 0            | <br> |  |
| Nickel        | ppm           | <b>1</b>     | <br> |  |
| Titanium      | ppm           | <1           | <br> |  |
| Silver        | ppm           | 0            | <br> |  |
| Manganese     | ppm           | 8            | <br> |  |
| Vanadium      | ppm           | 0            | <br> |  |
|               |               |              |      |  |
| ADDITI        | VES           |              | <br> |  |
| Calcium       | ppm           | 10           | <br> |  |
| Magnesium     | ppm           | 3            | <br> |  |
| Zinc          |               | 12           | <br> |  |
| Phosphorus    | ppm           | 273          | <br> |  |
| Barium        | ppm           | 4            | <br> |  |
| Dailuili      | ppm           | 4            | <br> |  |

## Diagnosis

No corrective action is recommended at this time. Resample at the next service interval to monitor.Gear wear is indicated. All other component wear rates are normal. There is no indication of any contamination in the oil. The condition of the oil is acceptable for the time in service.