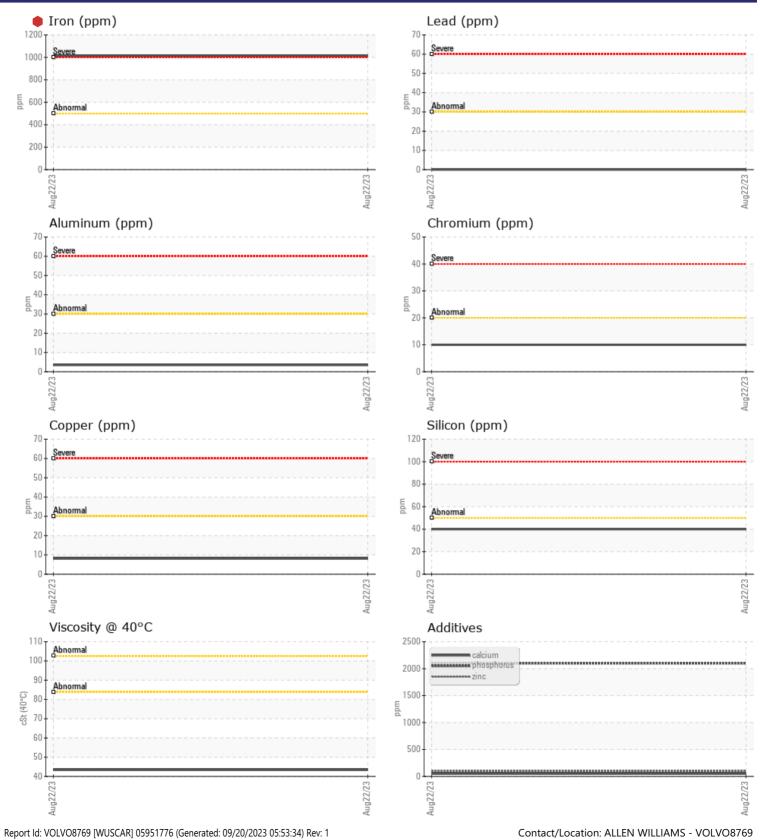

## CONSTRUCTION EQUIPMENT 19390 VOLVO A45G 353110 - DROP BOX

 Sample No:
 VCP417439

 Oil Type:
 NOT GIVEN

 Job No:
 19390

Boron

VOLVO

| SAMPLI        | E INFORMATION | l           |      |  |
|---------------|---------------|-------------|------|--|
| Sample Number | -             | VCP417439   | <br> |  |
| Sample Date   |               | 22 Aug 2023 | <br> |  |
| Machine Hours |               | 3557        | <br> |  |
| Oil Hours     |               | 0           | <br> |  |
| Oil Changed   |               | Not Changd  | <br> |  |
| Sample Status |               | SEVERE      | <br> |  |
|               |               |             |      |  |
| OIL CON       | DITION        |             |      |  |
| Visc @ 40°C   | cSt           | 43.4        | <br> |  |
|               | CST           |             |      |  |
| VOLVO         |               |             | <br> |  |
| CONTAI        | MINATION      |             |      |  |
| Silicon       | ppm           | <b>40</b>   | <br> |  |
| Sodium        | ppm           | 8           | <br> |  |
| Potassium     | ppm           | 2           | <br> |  |
|               |               |             |      |  |
| WEAD          | METALS        |             |      |  |
|               |               |             |      |  |
| Iron          | ppm           | 1012        | <br> |  |
| Copper        | ppm           | 8           | <br> |  |
| Lead          | ppm           | 0           | <br> |  |
| Tin           | ppm           |             | <br> |  |
| Aluminum      | ppm           | ■4          | <br> |  |
| Chromium      | ppm           | <b>1</b> 0  | <br> |  |
| Molybdenum    | ppm           | 13          | <br> |  |
| Nickel        | ppm           | 6           | <br> |  |
| Titanium      | ppm           | 0           | <br> |  |
| Silver        | ppm           | 0           | <br> |  |
| Manganese     | ppm           | 14          | <br> |  |
| Vanadium      | ppm           | 0           | <br> |  |
| VOLVO         |               |             | <br> |  |
|               | VES           |             |      |  |
| Calcium       | ppm           | 51          | <br> |  |
| Magnesium     | ppm           | 4           | <br> |  |
| Zinc          | ppm           | 100         | <br> |  |
| Phosphorus    | ppm           | 2100        | <br> |  |
| Barium        | ppm           | <1          | <br> |  |
|               |               |             |      |  |

## Diagnosis

We recommend that you drain the oil from the component if this has not already been done. We advise that you inspect for the source(s) of wear. We recommend an early resample to monitor this condition.Gear wear is indicated. There is no indication of any contamination in the oil. The oil is no longer serviceable as a result of the abnormal and/or severe wear.