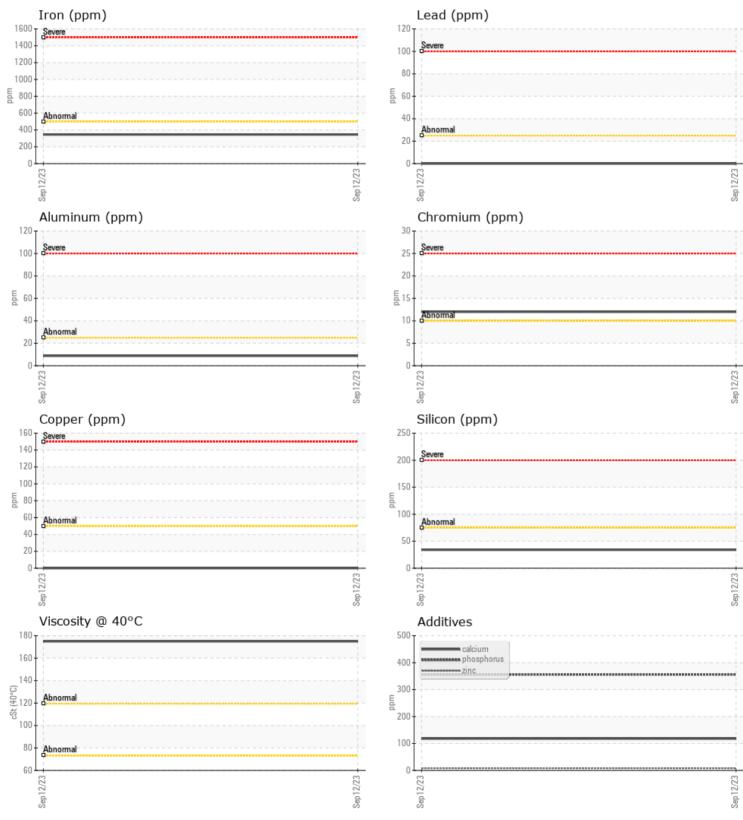

## **CONSTRUCTION EQUIPMENT** VOLVO EC350EL 314395 - RIGHT FINAL DRIVE

Sample No:VCP0007428Oil Type:NOT GIVEN

Job No:

Boron

|               | INFORMATIO | N           |    |          |  |
|---------------|------------|-------------|----|----------|--|
| Sample Number |            | VCP0007428  |    |          |  |
| Sample Date   |            | 12 Sep 2023 |    |          |  |
| Machine Hours |            | 0           |    |          |  |
| Oil Hours     |            | 0           |    |          |  |
| Oil Changed   |            | N/A         |    |          |  |
| Sample Status |            | NORMAL      |    |          |  |
|               |            | NORMAL      |    |          |  |
| VOLVO         |            |             |    |          |  |
| VIL CON       | DITION     |             |    |          |  |
| Visc @ 40°C   | cSt        | <b>175</b>  |    |          |  |
|               |            |             |    |          |  |
|               | AINATION   |             |    |          |  |
|               | -          |             | ÷. | <u>.</u> |  |
| Silicon       | ppm        | 34          |    |          |  |
| Sodium        | ppm        | <b>6</b>    |    |          |  |
| Potassium     | ppm        | 3           |    |          |  |
| VOLVO         |            |             |    |          |  |
| VI WEAR M     | NETALS     |             |    |          |  |
| Iron          | ppm        | 345         |    |          |  |
| Copper        | ppm        | 0           |    |          |  |
| Lead          | ppm        | 0           |    |          |  |
| Tin           | ppm        | <b></b> <1  |    |          |  |
| Aluminum      | ppm        | 9           |    |          |  |
| Chromium      | ppm        | <b>12</b>   |    |          |  |
| Molybdenum    | ppm        | 0           |    |          |  |
| Nickel        | ppm        | <b>1</b>    |    |          |  |
| Titanium      | ppm        | <1          |    |          |  |
| Silver        | ppm        | 0           |    |          |  |
| Manganese     | ppm        | 6           |    |          |  |
| Vanadium      | ppm        | 0           |    |          |  |
|               |            |             |    |          |  |
|               | /ES        |             |    |          |  |
| Calcium       | ppm        | 118         |    |          |  |
| Magnesium     | ppm        | 7           |    |          |  |
| Zinc          | ppm        | 8           |    |          |  |
| Phosphorus    | ppm        | 356         |    |          |  |
| Barium        | ppm        | 6           |    |          |  |
| -             | la la      |             |    |          |  |

## Diagnosis

Resample at the next service interval to monitor.All component wear rates are normal. There is no indication of any contamination in the oil. The condition of the oil is acceptable for the time in service.