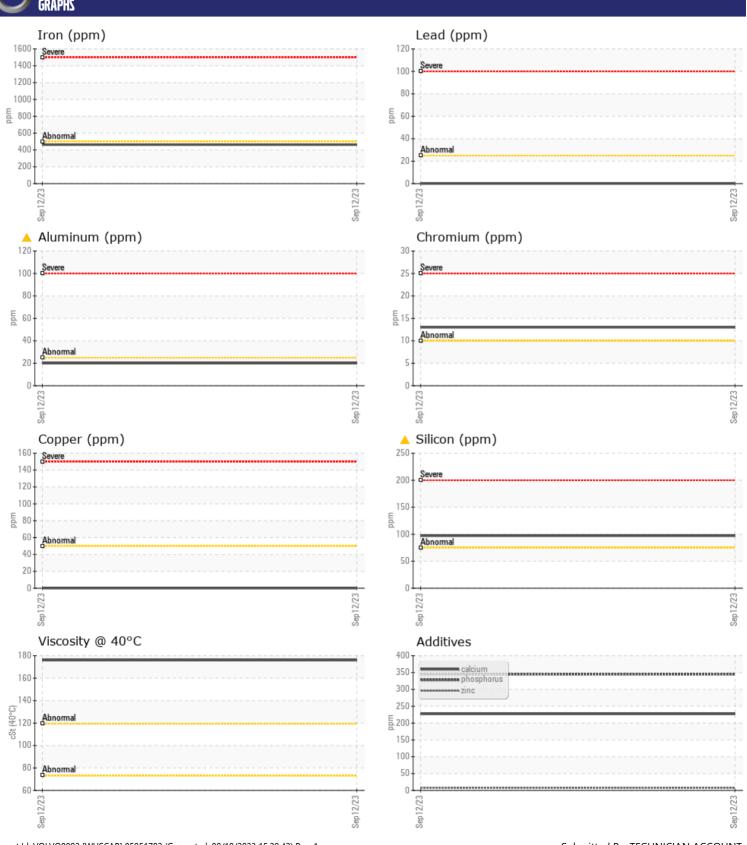

# CONSTRUCTION EQUIPMENT VOLVO EC350EL 314395 - LEFT FINAL DRIVE

**Sample No:** VCP0007429 **Oil Type:** NOT GIVEN

Job No:

| SAMPLE        | INFORMATION |               |      |  |
|---------------|-------------|---------------|------|--|
| Sample Number |             | VCP0007429    | <br> |  |
| Sample Date   |             | 12 Sep 2023   | <br> |  |
| Machine Hours |             | 0             | <br> |  |
| Oil Hours     |             | 0             | <br> |  |
| Oil Changed   |             | N/A           | <br> |  |
| Sample Status |             | ABNORMAL      | <br> |  |
|               |             |               |      |  |
| OIL CON       | DITION      |               |      |  |
| Visc @ 40°C   | cSt         | <b>176</b>    | <br> |  |
|               |             | _             |      |  |
| VOLVO         | ANATION     |               |      |  |
| _             | MATION      |               |      |  |
| Silicon       | ppm         | <u> </u>      | <br> |  |
| Sodium        | ppm         | <b>11</b>     | <br> |  |
| Potassium     | ppm         | <b>4</b>      | <br> |  |
| VOLVO         |             |               |      |  |
| WEAR N        | METALS      |               |      |  |
| Iron          | ppm         | <b>462</b>    | <br> |  |
| Copper        | ppm         | <b>■</b> 0    | <br> |  |
| Lead          | ppm         | ■0            | <br> |  |
| Tin           | ppm         | <b>■&lt;1</b> | <br> |  |
| Aluminum      | ppm         | <u>^</u> 20   | <br> |  |
| Chromium      | ppm         | <b>13</b>     | <br> |  |
| Molybdenum    | ppm         | 0             | <br> |  |
| Nickel        | ppm         | <b>1</b>      | <br> |  |
| Titanium      | ppm         | 1             | <br> |  |
| Silver        | ppm         | 0             | <br> |  |
| Manganese     | ppm         | 9             | <br> |  |
| Vanadium      | ppm         | 0             | <br> |  |
| VOLVO         |             |               |      |  |
| ADDITIV       | IES         |               |      |  |
| Calcium       | ppm         | 227           | <br> |  |
| Magnesium     | ppm         | 16            | <br> |  |
| Zinc          | ppm         | 7             | <br> |  |
| Phosphorus    | ppm         | 345           | <br> |  |
| Barium        | ppm         | 7             | <br> |  |
| Boron         | ppm         | <1            |      |  |

## Diagnosis

We advise that you check all areas where dirt can enter the system. Resample at the next service interval to monitor. All component wear rates are normal. Elemental levels of silicon (Si) and aluminum (Al) indicate alumina-silicate (coarse dirt) ingress. The condition of the oil is acceptable for the time in service.