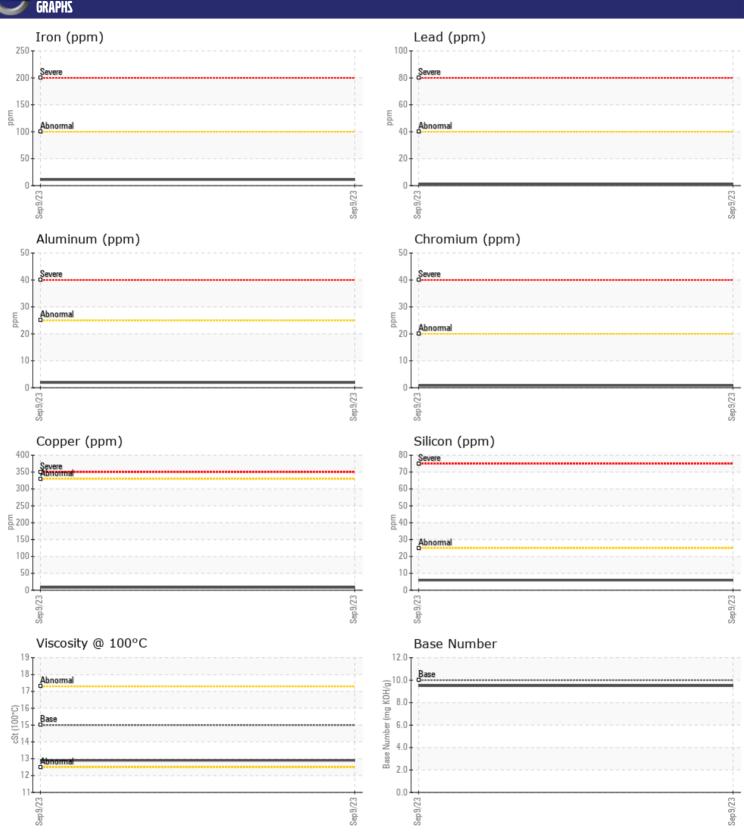

## CONSTRUCTION EQUIPMENT 23986 VOLVO A45 352523 - DIESEL ENGINE

Sample No: VCP424640

Oil Type: VOLVO ULTRA DIESEL ENGINE OIL 15W40 VDS-3

**Job No:** 23986

| SAMPLE IN        | NFORMATION  |              |      |  |
|------------------|-------------|--------------|------|--|
| Sample Number    | W ON MITTON | VCP424640    | <br> |  |
| •                |             | 09 Sep 2023  |      |  |
| Sample Date      |             |              | <br> |  |
| Machine Hours    |             | 6958         | <br> |  |
| Oil Hours        |             | 500          | <br> |  |
| Oil Changed      |             | Changed      | <br> |  |
| Sample Status    |             | NORMAL       | <br> |  |
| VOLVO            |             |              |      |  |
| OIL CONDI        | TION        |              |      |  |
| Visc @ 100°C     | cSt         | <b>12.9</b>  | <br> |  |
| Base Number (BN) | mg KOH/g    | <b>■</b> 9.5 | <br> |  |
| Oxidation (PA)   | %           | 73           | <br> |  |
|                  |             |              |      |  |
| VOLVO            | IATION      |              |      |  |
| CONTAMIN         |             |              |      |  |
| Soot %           | %           | ■ 0.5        | <br> |  |
| Nitration (PA)   | %           | 56           | <br> |  |
| Sulfation (PA)   | %           | 60           | <br> |  |
| Glycol           | %           | NEG          | <br> |  |
| Fuel             | %           | <1.0         | <br> |  |
| Silicon          | ppm         | <b>6</b>     | <br> |  |
| Sodium           | ppm         | ■3           | <br> |  |
| Potassium        | ppm         | <b>■</b> 3   | <br> |  |
|                  |             |              |      |  |
| WEAR ME          | 7 14 7      |              |      |  |
| _                |             | <b>11</b>    | <br> |  |
| Iron             | ppm         | <b>8</b>     |      |  |
| Copper           | ppm         |              | <br> |  |
| Lead<br>Tin      | ppm         | <b>□</b> 1   | <br> |  |
| Aluminum         | ppm         | _            | <br> |  |
|                  | ppm         | 2            |      |  |
| Chromium         | ppm         | <b></b>      | <br> |  |
| Molybdenum       | ppm         | <b>43</b>    | <br> |  |
| Nickel           | ppm         | <b>2</b>     | <br> |  |
| Titanium         | ppm         | <1           | <br> |  |
| Silver           | ppm         | <b>0</b>     | <br> |  |
| Manganese        | ppm         | <b>1</b>     | <br> |  |
| Vanadium         | ppm         | <1           | <br> |  |
| VOLVO            |             |              |      |  |
| ADDITIVE!        |             |              |      |  |
| Calcium          | ppm         | <b>1715</b>  | <br> |  |
| Magnesium        | ppm         | <b>■</b> 578 | <br> |  |
| Zinc             | ppm         | <b>1161</b>  | <br> |  |
| Phosphorus       | ppm         | <b>954</b>   | <br> |  |
| Barium           | ppm         | ■0           | <br> |  |
| Boron            | ppm         | <b>41</b>    | <br> |  |
| 20.011           | 77111       |              |      |  |

## Diagnosis

Resample at the next service interval to monitor. All component wear rates are normal. There is no indication of any contamination in the oil. The BN result indicates that there is suitable alkalinity remaining in the oil. The condition of the oil is suitable for further service.