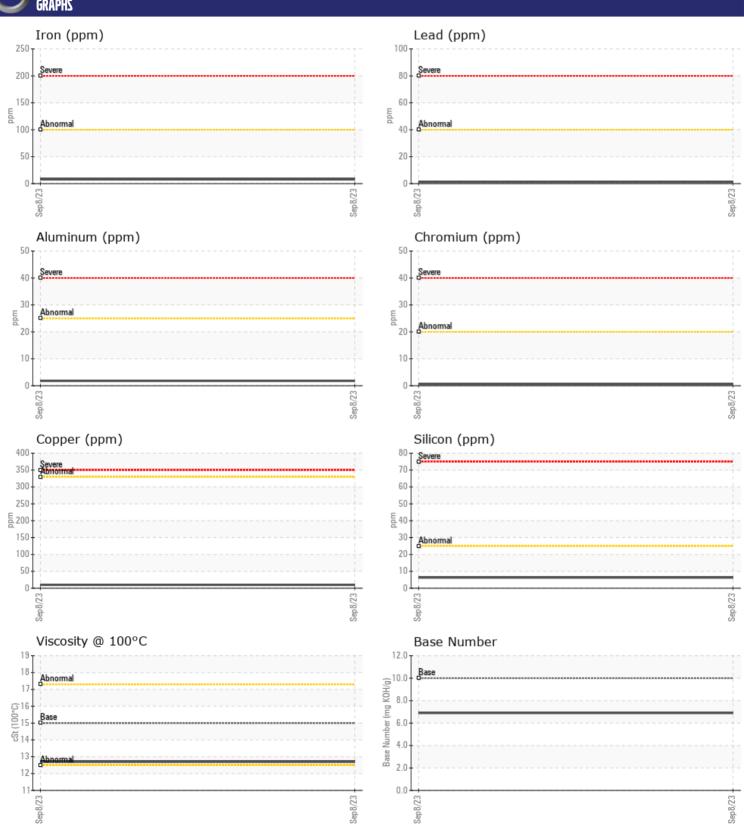

## CONSTRUCTION EQUIPMENT 23985 VOLVO A45 353393 - DIESEL ENGINE

Sample No: VCP430769

Oil Type: VOLVO ULTRA DIESEL ENGINE OIL 15W40 VDS-3

**Job No:** 23985

| CVMDIEI          | NFORMATION |             |      |   |
|------------------|------------|-------------|------|---|
|                  | AFURMATIUN |             |      | _ |
| Sample Number    |            | VCP430769   | <br> |   |
| Sample Date      |            | 08 Sep 2023 | <br> |   |
| Machine Hours    |            | 2102        | <br> |   |
| Oil Hours        |            | 500         | <br> |   |
| Oil Changed      |            | Changed     | <br> |   |
| Sample Status    |            | NORMAL      | <br> |   |
| VOLVO            |            |             |      |   |
| OIL CONDI        | TION       |             |      |   |
| Visc @ 100°C     | cSt        | <b>12.7</b> | <br> |   |
| Base Number (BN) | mg KOH/g   | <b>6.9</b>  | <br> |   |
| Oxidation (PA)   | %          | 59          | <br> |   |
|                  |            |             |      |   |
| VOLVO            | IATION     |             |      |   |
| CONTAMIN         |            |             |      |   |
| Soot %           | %          | <b>0.4</b>  | <br> |   |
| Nitration (PA)   | %          | 61          | <br> |   |
| Sulfation (PA)   | %          | 58          | <br> |   |
| Glycol           | %          | NEG         | <br> |   |
| Fuel             | %          | <1.0        | <br> |   |
| Silicon          | ppm        | <b>6</b>    | <br> |   |
| Sodium           | ppm        | ■2          | <br> |   |
| Potassium        | ppm        | <b>■</b> 3  | <br> |   |
|                  |            |             |      |   |
| WEAR ME          | TALS       |             |      |   |
| Iron             | ppm        | <b>8</b>    | <br> |   |
| Copper           |            | <b>10</b>   | <br> |   |
| Lead             | ppm        | <b>1</b> 10 | <br> |   |
| Tin              | ppm        | 2           | <br> |   |
| Aluminum         | ppm        | 2           | <br> |   |
| Chromium         | ppm        | <b></b>     | <br> |   |
| Molybdenum       | ppm        | <b>■82</b>  | <br> |   |
| Nickel           |            | 2           | <br> |   |
| Titanium         | ppm        | <1          | <br> |   |
| Silver           | ppm        | <b>1</b> 0  | <br> |   |
| Manganese        |            | <b>=</b> <1 | <br> |   |
| Vanadium         | ppm        | <1          | <br> |   |
| variacium        | ppm        | <b>\</b> 1  | <br> |   |
| VOLVO            |            |             |      |   |
| ADDITIVE         |            |             |      |   |
| Calcium          | ppm        | <b>1503</b> | <br> |   |
| Magnesium        | ppm        | <b>423</b>  | <br> |   |
| Zinc             | ppm        | <b>1199</b> | <br> |   |
| Phosphorus       | ppm        | ■965        | <br> |   |
| Barium           | ppm        | ■0          | <br> |   |
| Boron            | ppm        | 319         | <br> |   |
|                  |            |             |      |   |

## Diagnosis

Resample at the next service interval to monitor. All component wear rates are normal. There is no indication of any contamination in the oil. The BN result indicates that there is suitable alkalinity remaining in the oil. The condition of the oil is suitable for further service.