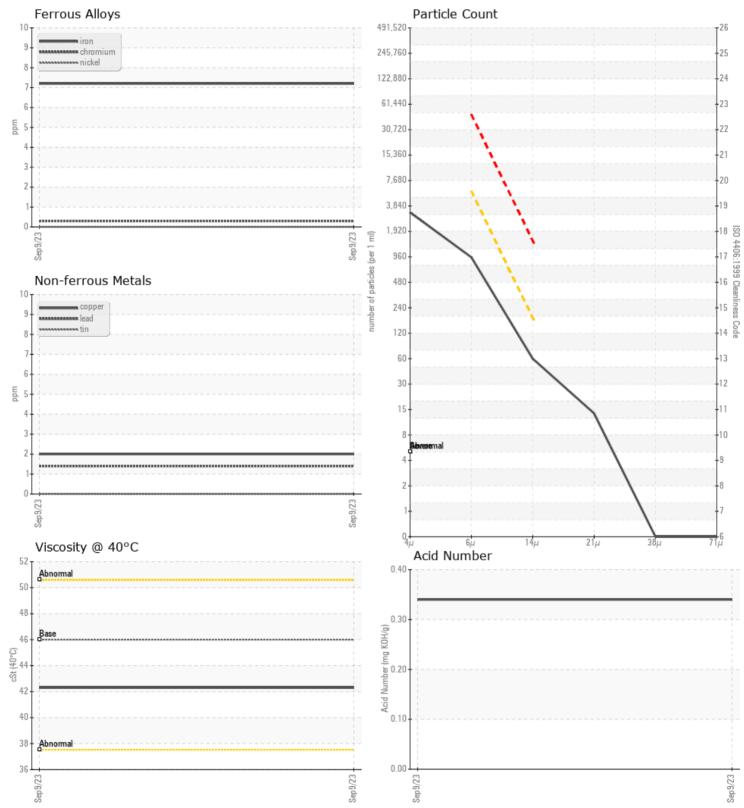

## SAMPLE INFORMATION VCP408102 Sample Number Sample Date 09 Sep 2023 Machine Hours 3992 Oil Hours 2000 Oil Changed Changed NORMAL Sample Status **OIL CONDITION** Visc @ 40°C cSt 42.3 Acid Number (AN) mg KOH/g 0.34 1

| CONTA           | AMINATION |          |      |  |
|-----------------|-----------|----------|------|--|
| Particles >4µm  |           | 2814     | <br> |  |
| Particles >6µm  |           | 831      | <br> |  |
| Particles >14µm | n         | 53       | <br> |  |
| ISO 4406:1999 ( | (c)       | 19/17/13 | <br> |  |
| Silicon         | ppm       | 4        | <br> |  |
| Sodium          | ppm       | 2        | <br> |  |
| Potassium       | ppm       | 0        | <br> |  |

| WEAR N     | METALS |          |      |  |
|------------|--------|----------|------|--|
| Iron       | ppm    | 7        | <br> |  |
| Copper     | ppm    | 2        | <br> |  |
| Lead       | ppm    | <b>1</b> | <br> |  |
| Tin        | ppm    | 0        | <br> |  |
| Aluminum   | ppm    | <b>1</b> | <br> |  |
| Chromium   | ppm    | ■<1      | <br> |  |
| Molybdenum | ppm    | 0        | <br> |  |
| Nickel     | ppm    | 0        | <br> |  |
| Titanium   | ppm    | 0        | <br> |  |
| Silver     | ppm    | 0        | <br> |  |
| Manganese  | ppm    | □<1      | <br> |  |
| Vanadium   | ppm    | 0        | <br> |  |