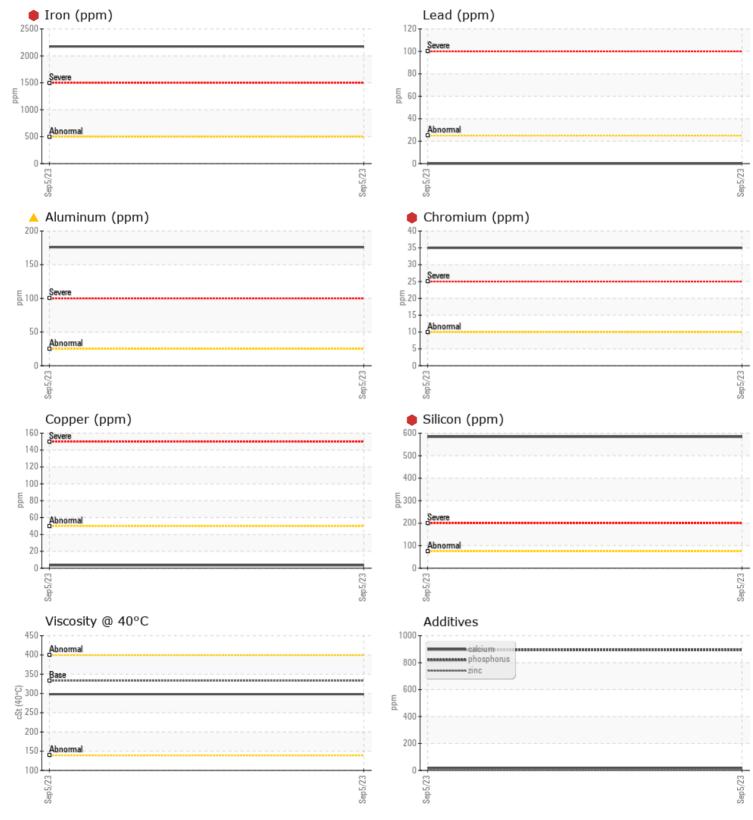

#### VOLVO PREMIUM GEAR OIL 85W-140 GL-5

Job No:

Boron

ppm

|               | INFORMATION |              |      |  |
|---------------|-------------|--------------|------|--|
| Sample Number |             | VCP369931    | <br> |  |
| Sample Date   |             | 05 Sep 2023  | <br> |  |
| Machine Hours |             | 1913         | <br> |  |
| Oil Hours     |             | 1913         | <br> |  |
| Oil Changed   |             | Changed      | <br> |  |
| Sample Status |             | SEVERE       | <br> |  |
| OIL CON       |             |              |      |  |
| Visc @ 40°C   | cSt         | 298          | <br> |  |
| VOLVO         |             |              |      |  |
| CONTAM        | MINATION    |              |      |  |
| Silicon       | ppm         | • 584        | <br> |  |
| Sodium        | ppm         | <b>1</b> 0   | <br> |  |
| Potassium     | ppm         | 65           | <br> |  |
| VOLVO         | AFTALC      |              |      |  |
| V WEAR N      | ICTALS      |              | <br> |  |
| Iron          | ppm         | 2174         | <br> |  |
| Copper        | ppm         | <b>4</b>     | <br> |  |
| Lead          | ppm         | 0            | <br> |  |
| Гin           | ppm         | 0            | <br> |  |
| Aluminum      | ppm         | <b>A</b> 176 | <br> |  |
| Chromium      | ppm         | 9 35         | <br> |  |
| Molybdenum    | ppm         | 3            | <br> |  |
| Nickel        | ppm         | 2            | <br> |  |
| Titanium      | ppm         | <b>11</b>    | <br> |  |
| Silver        | ppm         | 0            | <br> |  |
| Manganese     | ppm         | 20           | <br> |  |
| Vanadium      | ppm         | <1           | <br> |  |
|               |             |              |      |  |
|               | /ES         |              | <br> |  |
| Calcium       | ppm         | 17           | <br> |  |
| Magnesium     | ppm         | <b>12</b>    | <br> |  |
| Zinc          | ppm         | 8            | <br> |  |
| Phosphorus    | ppm         | 894          | <br> |  |
| Barium        | ppm         | 0            | <br> |  |
| Davan         |             | - 115        |      |  |

## Diagnosis

We advise that you check all areas where dirt can enter the system. The oil change at the time of sampling has been noted. We advise that you inspect for the source(s) of wear. We recommend an early resample to monitor this condition.Gear wear is indicated. Elemental levels of silicon (Si) and aluminum (Al) indicate alumina-silicate (coarse dirt) ingress. The oil is no longer serviceable due to the presence of contaminants.