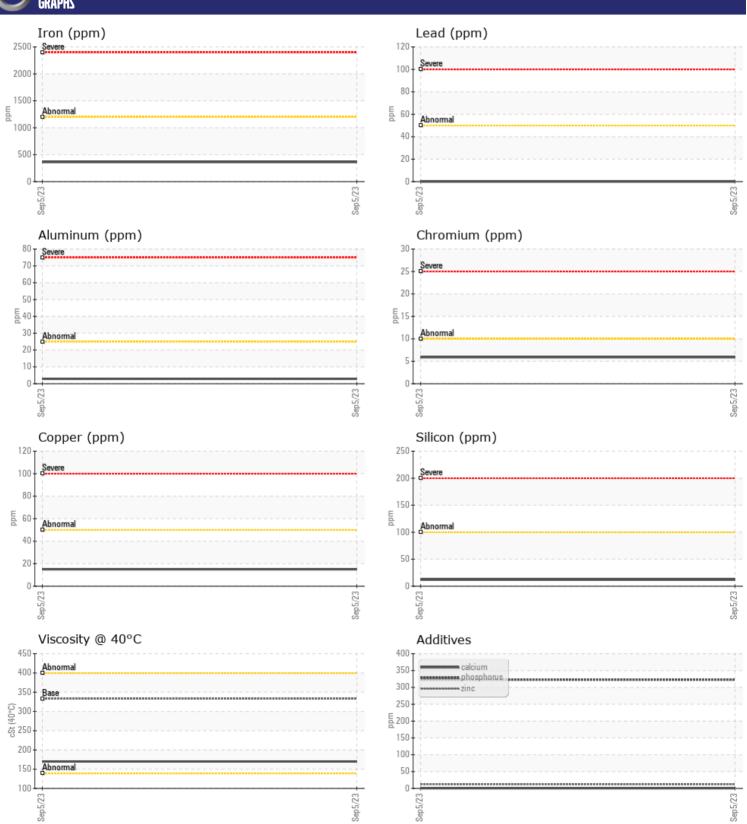

## CONSTRUCTION EQUIPMENT VOLVO EC300EL 315163 - SWING DRIVE

Sample No: VCP369625

Oil Type: VOLVO PREMIUM GEAR OIL 85W-140 GL-5

Job No:

| SAMPLE        | E INFORMATION |             |      |  |
|---------------|---------------|-------------|------|--|
| Sample Number |               | VCP369625   | <br> |  |
| Sample Date   |               | 05 Sep 2023 | <br> |  |
| Machine Hours |               | 1913        | <br> |  |
| Oil Hours     |               | 1913        | <br> |  |
| Oil Changed   |               | Changed     | <br> |  |
| Sample Status |               | NORMAL      | <br> |  |
|               |               |             |      |  |
| OIL CON       | IDITION       |             |      |  |
| Visc @ 40°C   | cSt           | <b>170</b>  | <br> |  |
| V13C @ 40 C   | CSt           | <b>170</b>  |      |  |
| VOLVO         |               |             |      |  |
| CONTAN        | MINATION      |             |      |  |
| Silicon       | ppm           | <b>12</b>   | <br> |  |
| Sodium        | ppm           | <b>2</b>    | <br> |  |
| Potassium     | ppm           | <b>0</b>    | <br> |  |
|               |               |             |      |  |
| WEAR N        | METALS        |             |      |  |
| Iron          | ppm           | ■363        | <br> |  |
| Copper        | ppm           | <b>15</b>   | <br> |  |
| Lead          | ppm           | <b>■</b> 0  | <br> |  |
| Tin           | ppm           | <b>■</b> 0  | <br> |  |
| Aluminum      | ppm           | <b>3</b>    | <br> |  |
| Chromium      | ppm           | <b>6</b>    | <br> |  |
| Molybdenum    | ppm           | ■0          | <br> |  |
| Nickel        | ppm           | <b>■</b> 0  | <br> |  |
| Titanium      | ppm           | 0           | <br> |  |
| Silver        | ppm           | 0           | <br> |  |
| Manganese     | ppm           | <b>□</b> 7  | <br> |  |
| Vanadium      | ppm           | 0           | <br> |  |
|               |               |             | <br> |  |
| ADDITIV       | VES           |             |      |  |
| Calcium       | ppm           | <b></b>     | <br> |  |
| Magnesium     |               | ■0          | <br> |  |
| Magnesiani    | ppm           |             |      |  |
| Zinc          | ppm           | <b>□</b> 12 | <br> |  |
| •             |               |             | <br> |  |
| Zinc          | ppm           | <b>12</b>   |      |  |

## Diagnosis

The oil change at the time of sampling has been noted. Resample at the next service interval to monitor.All component wear rates are normal. There is no indication of any contamination in the oil. The condition of the oil is acceptable for the time in service.