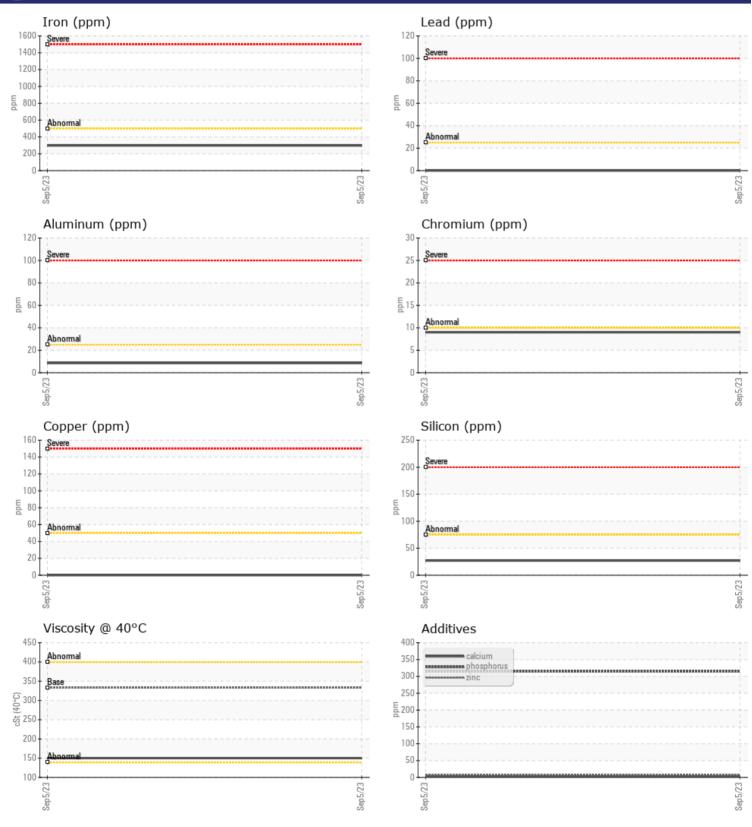

#### VOLVO PREMIUM GEAR OIL 85W-140 GL-5

Job No:

| VOLVO         |               |             | <br> | <br>         |
|---------------|---------------|-------------|------|--------------|
|               | E INFORMATION | ]           | <br> |              |
| Sample Number |               | VCP365605   | <br> |              |
| Sample Date   |               | 05 Sep 2023 | <br> | <br>McClun   |
| Machine Hours |               | 1913        | <br> | <br>PO BOX   |
| Oil Hours     |               | 1913        | <br> | <br>WISE, VA |
| Oil Changed   |               | Changed     | <br> | <br>US 2429  |
| Sample Status |               | NORMAL      | <br> | <br>Contact: |
|               |               |             |      | dbarring     |
| OIL CON       | IDITION       |             |      | T:<br>F:     |
| Visc @ 40°C   | cSt           | <b>150</b>  | <br> | <br>Γ.       |
|               |               |             |      | 5.           |
| TONTAL        | MINATION      |             |      | Diagn        |
|               | MINATION      |             |      | Resamp       |
| Silicon       | ppm           | 27          | <br> | <br>to mon   |
| Sodium        | ppm           | 3           | <br> | <br>are nor  |
| Potassium     | ppm           | 4           | <br> | <br>any cor  |
|               |               |             |      | conditio     |
| WEAR N        | METALS        |             |      | the time     |
| ron           | ppm           | 298         | <br> |              |
| Copper        | ppm           | 0           | <br> |              |
| Lead          | ppm           | 0           | <br> |              |
| Tin           | ppm           | 0           | <br> |              |
| Aluminum      | ppm           | 9           | <br> |              |
| Chromium      | ppm           | 9           | <br> |              |
| Molybdenum    | ppm           | 0           | <br> |              |
| Nickel        | ppm           | 0           | <br> |              |
| Titanium      | ppm           | <1          | <br> |              |
| Silver        | ppm           | 0           | <br> |              |
| Manganese     | ppm           | 5           | <br> |              |
| Vanadium      | ppm           | 0           | <br> |              |
|               | PP'''         |             |      |              |
|               |               |             | <br> |              |
|               |               |             |      |              |
| Calcium       | ppm           | 3           | <br> |              |
| Magnesium     | ppm           | 0           | <br> |              |
| Zinc          | ppm           | 8           | <br> |              |
| Phosphorus    | ppm           | 315         | <br> |              |
| Barium        | ppm           | 0           | <br> |              |
| Boron         | ppm           | <b>0</b>    | <br> |              |