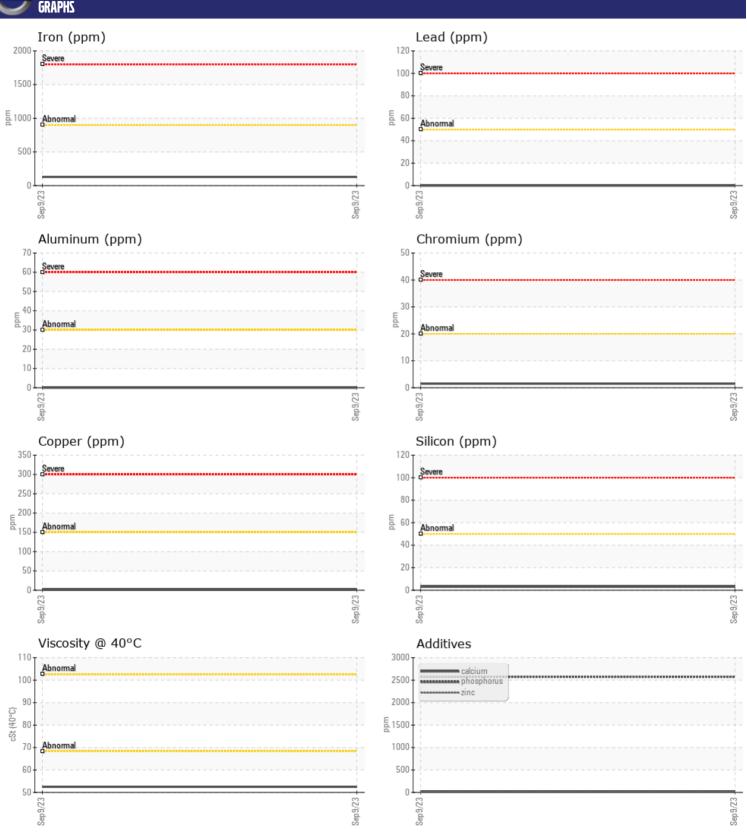

## CONSTRUCTION EQUIPMENT 23980 VOLVO A40G 352464 - REAR AXLE

Sample No: VCP424776

Oil Type: VOLVO SUPER GEAR OIL 75W-80-GO102

**Job No:** 23980

| SAMPLE        | INFORMATION |               |  |  |  |
|---------------|-------------|---------------|--|--|--|
| Sample Number | <u>-</u>    | VCP424776     |  |  |  |
| Sample Date   |             | 09 Sep 2023   |  |  |  |
| Machine Hours |             | 3992          |  |  |  |
| Oil Hours     |             | 2000          |  |  |  |
| Oil Changed   |             | Changed       |  |  |  |
| Sample Status |             | NORMAL        |  |  |  |
|               |             |               |  |  |  |
| OIL CONDITION |             |               |  |  |  |
| Visc @ 40°C   | cSt         | <b>52.5</b>   |  |  |  |
| VISC @ 40 C   | CSI         | <b>32.</b> 3  |  |  |  |
| VOLVO         |             |               |  |  |  |
| CONTAM        | INATION     |               |  |  |  |
| Silicon       | ppm         | <b>3</b>      |  |  |  |
| Sodium        | ppm         | <b>■</b> 3    |  |  |  |
| Potassium     | ppm         | <b>2</b>      |  |  |  |
|               |             |               |  |  |  |
| WEAR M        | ETALS       |               |  |  |  |
| Iron          | ppm         | <b>129</b>    |  |  |  |
| Copper        | ppm         | <b>1</b>      |  |  |  |
| Lead          | ppm         | <b>0</b>      |  |  |  |
| Tin           | ppm         | <b>■</b> 0    |  |  |  |
| Aluminum      | ppm         | <b>0</b>      |  |  |  |
| Chromium      | ppm         | <b>2</b>      |  |  |  |
| Molybdenum    | ppm         | <b>5</b>      |  |  |  |
| Nickel        | ppm         | <b>-&lt;1</b> |  |  |  |
| Titanium      | ppm         | 0             |  |  |  |
| Silver        | ppm         | 0             |  |  |  |
| Manganese     | ppm         | <b>12</b>     |  |  |  |
| Vanadium      | ppm         | 0             |  |  |  |
|               |             |               |  |  |  |
| ADDITIV       | ES          |               |  |  |  |
| Calcium       | ppm         | <b>18</b>     |  |  |  |
| Magnesium     | ppm         | ■0            |  |  |  |
| Zinc          | ppm         | <b>4</b>      |  |  |  |
| Phosphorus    | ppm         | <b>2576</b>   |  |  |  |
| Barium        | ppm         | ■0            |  |  |  |
| Boron         | ppm         | <b>257</b>    |  |  |  |
|               |             |               |  |  |  |

## Diagnosis

The oil change at the time of sampling has been noted. Resample at the next service interval to monitor.All component wear rates are normal. There is no indication of any contamination in the oil. The condition of the oil is acceptable for the time in service.