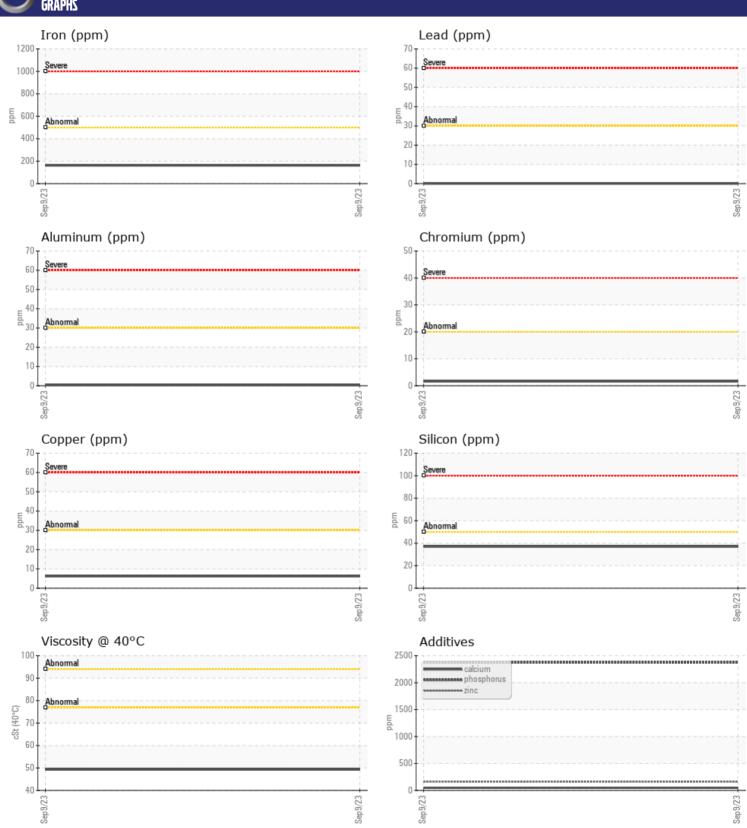

## CONSTRUCTION EQUIPMENT 23980 VOLVO A40G 352464 - DROP BOX

Sample No: VCP435171

Oil Type: VOLVO SUPER GEAR OIL 75W-80-GO102

**Job No:** 23980

| SAMPLE        | E INFORMATION | N               |      |  |
|---------------|---------------|-----------------|------|--|
| Sample Number | •             | VCP435171       | <br> |  |
| Sample Date   |               | 09 Sep 2023     | <br> |  |
| Machine Hours |               | 3992            | <br> |  |
| Oil Hours     |               | 2000            | <br> |  |
| Oil Changed   |               | Changed         | <br> |  |
| Sample Status |               | NORMAL          | <br> |  |
|               |               |                 |      |  |
| OIL CON       | INITION       |                 |      |  |
|               |               | = 40.2          |      |  |
| Visc @ 40°C   | cSt           | <b>49.3</b>     | <br> |  |
| VOLVO         |               |                 |      |  |
| CONTAN        | MINATION      |                 |      |  |
| Silicon       | ppm           | <b>37</b>       | <br> |  |
| Sodium        | ppm           | <br>8           | <br> |  |
| Potassium     | ppm           | <b>0</b>        | <br> |  |
|               |               |                 |      |  |
| WEAR N        | METALS        |                 |      |  |
| Iron          | ppm           | <b>162</b>      | <br> |  |
| Copper        | ppm           | <b>6</b>        | <br> |  |
| Lead          | ppm           | <b>0</b>        | <br> |  |
| Tin           | ppm           | <b>■&lt;1</b>   | <br> |  |
| Aluminum      | ppm           | <b>■&lt;1</b>   | <br> |  |
| Chromium      | ppm           | <b>2</b>        | <br> |  |
| Molybdenum    | ppm           | ■3              | <br> |  |
| Nickel        | ppm           | <b>■&lt;1</b>   | <br> |  |
| Titanium      | ppm           | 0               | <br> |  |
| Silver        | ppm           | <1              | <br> |  |
| Manganese     | ppm           | ■4              | <br> |  |
| Vanadium      | ppm           | 0               | <br> |  |
| VOLVO         |               |                 | <br> |  |
| ADDITIV       | VES           |                 |      |  |
| Calcium       | ppm           | <b>49</b>       | <br> |  |
| Magnesium     | ppm           | <b>10</b>       | <br> |  |
| Zinc          | ppm           | <b>162</b>      | <br> |  |
| Phosphorus    | ppm           | ■2374           | <br> |  |
| Barium        | ppm           | 2               | <br> |  |
| Boron         | ppm           | <br><b>_</b> 97 | <br> |  |
|               |               |                 |      |  |

## Diagnosis

The oil change at the time of sampling has been noted. Resample at the next service interval to monitor.All component wear rates are normal. There is no indication of any contamination in the oil. The condition of the oil is acceptable for the time in service.