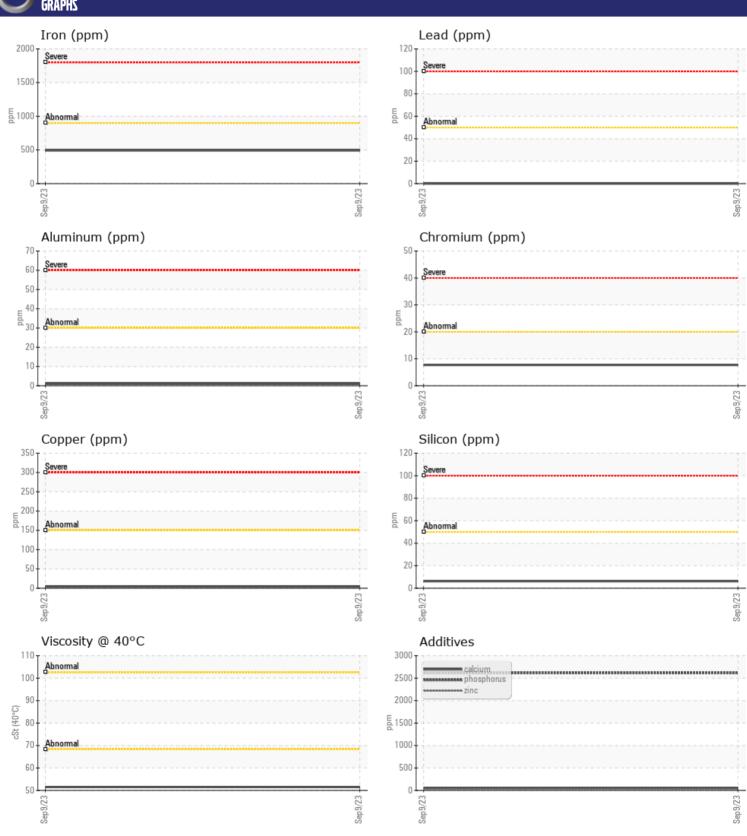

## CONSTRUCTION EQUIPMENT 23980 VOLVO A40G 352464 - FRONT AXLE

Sample No: VCP392564

Oil Type: VOLVO SUPER GEAR OIL 75W-80-GO102

**Job No:** 23980

| SAMPLE        | E INFORMATION | N             |      |  |
|---------------|---------------|---------------|------|--|
| Sample Number | •             | VCP392564     | <br> |  |
| Sample Date   |               | 09 Sep 2023   | <br> |  |
| Machine Hours |               | 3992          | <br> |  |
| Oil Hours     |               | 2000          | <br> |  |
| Oil Changed   |               | Changed       | <br> |  |
| Sample Status |               | NORMAL        | <br> |  |
|               |               |               |      |  |
| OIL CON       | INITION       |               |      |  |
|               |               |               | <br> |  |
| Visc @ 40°C   | cSt           | <b>■</b> 51.5 | <br> |  |
| VOLVO         |               |               |      |  |
| CONTAI        | MINATION      |               |      |  |
| Silicon       | ppm           | <b>6</b>      | <br> |  |
| Sodium        | ppm           | <u> </u>      | <br> |  |
| Potassium     | ppm           | <b>3</b>      | <br> |  |
|               |               |               |      |  |
| WEAR N        | METALS        |               |      |  |
| Iron          | ppm           | <b>493</b>    | <br> |  |
| Copper        | ppm           | <b>4</b>      | <br> |  |
| Lead          | ppm           | <b>0</b>      | <br> |  |
| Tin           | ppm           | <b>■&lt;1</b> | <br> |  |
| Aluminum      | ppm           | <b>1</b>      | <br> |  |
| Chromium      | ppm           | ■8            | <br> |  |
| Molybdenum    | ppm           | <b>6</b>      | <br> |  |
| Nickel        | ppm           | <b>2</b>      | <br> |  |
| Titanium      | ppm           | 0             | <br> |  |
| Silver        | ppm           | 1             | <br> |  |
| Manganese     | ppm           | ■23           | <br> |  |
| Vanadium      | ppm           | 0             | <br> |  |
| VOLVO         |               |               | <br> |  |
| ADDITIV       | VES           |               |      |  |
| Calcium       | ppm           | <b>51</b>     | <br> |  |
| Magnesium     | ppm           | ■3            | <br> |  |
| Zinc          | ppm           | ■24           | <br> |  |
| Phosphorus    | ppm           | <b>2616</b>   | <br> |  |
| Barium        | ppm           | <u> </u>      | <br> |  |
| Boron         | ppm           | <b>228</b>    | <br> |  |
|               |               |               |      |  |

## Diagnosis

The oil change at the time of sampling has been noted. Resample at the next service interval to monitor.All component wear rates are normal. There is no indication of any contamination in the oil. The condition of the oil is acceptable for the time in service.