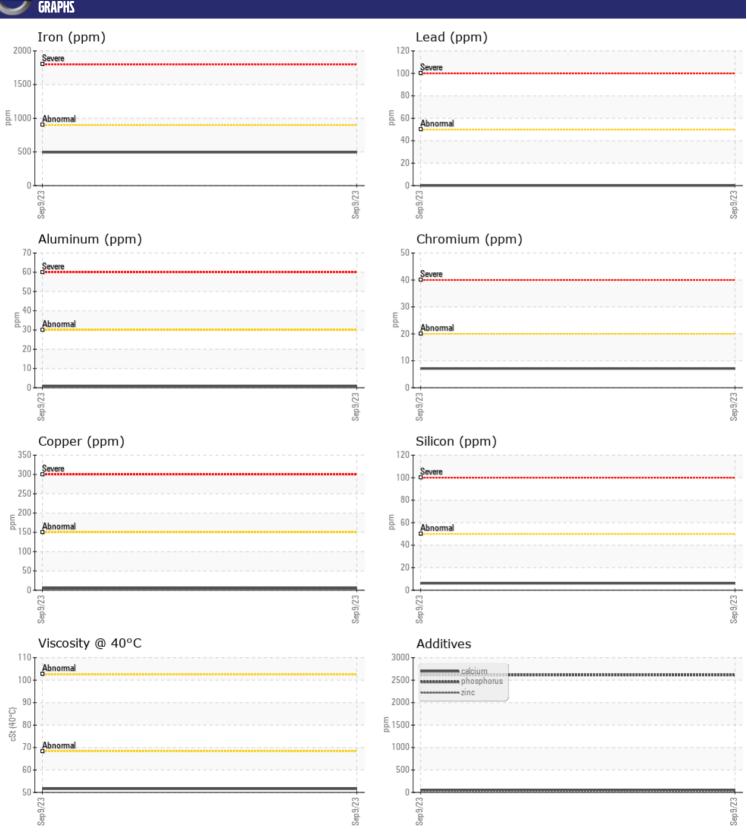

## CONSTRUCTION EQUIPMENT 23980 VOLVO A40G 352464 - BOGIE/CENTER AXLE

Sample No: VCP435150

Oil Type: VOLVO SUPER GEAR OIL 75W-80-GO102

**Job No:** 23980

| CAMPI         | E INFORMATIO | N             |              |  |
|---------------|--------------|---------------|--------------|--|
|               |              |               | <br><u> </u> |  |
| Sample Number |              | VCP435150     | <br>         |  |
| Sample Date   |              | 09 Sep 2023   | <br>         |  |
| Machine Hours |              | 3992          | <br>         |  |
| Oil Hours     |              | 2000          | <br>         |  |
| Oil Changed   |              | Changed       | <br>         |  |
| Sample Status |              | NORMAL        | <br>         |  |
| VOLVO         |              |               |              |  |
| OIL CON       | IDITION      |               |              |  |
| Visc @ 40°C   | cSt          | <b>51.6</b>   | <br>         |  |
|               | 001          |               |              |  |
| VOLVO         |              |               |              |  |
| CONTAI        | MINATION     |               |              |  |
| Silicon       | ppm          | <b>6</b>      | <br>         |  |
| Sodium        | ppm          | <b>■</b> 3    | <br>         |  |
| Potassium     | ppm          | <b>2</b>      | <br>         |  |
|               |              |               |              |  |
| WEAR          | METALS       |               |              |  |
| Iron          | ppm          | ■495          | <br>         |  |
| Copper        | ppm          | <b>■</b> 5    | <br>         |  |
| Lead          | ppm          | <b>0</b>      | <br>         |  |
| Tin           | ppm          | <b>■</b> 0    | <br>         |  |
| Aluminum      | ppm          | <b>■&lt;1</b> | <br>         |  |
| Chromium      | ppm          | <b>■</b> 7    | <br>         |  |
| Molybdenum    | ppm          | <b>10</b>     | <br>         |  |
| Nickel        | ppm          | <b>2</b>      | <br>         |  |
| Titanium      | ppm          | 0             | <br>         |  |
| Silver        | ppm          | 0             | <br>         |  |
| Manganese     | ppm          | <b>■22</b>    | <br>         |  |
| Vanadium      | ppm          | 0             | <br>         |  |
|               |              |               |              |  |
| ADDITI        | VEC          |               |              |  |
|               |              |               |              |  |
| Calcium       | ppm          | ■ 59          | <br>         |  |
| Magnesium     | ppm          | ■3            | <br>         |  |
| Zinc          | ppm          | ■27           | <br>         |  |
| Phosphorus    | ppm          | <b>2612</b>   | <br>         |  |
| Barium        | ppm          | <b>■</b> <1   | <br>         |  |
| Boron         | ppm          | <b>205</b>    | <br>         |  |
|               |              |               |              |  |

## Diagnosis

The oil change at the time of sampling has been noted. Resample at the next service interval to monitor.All component wear rates are normal. There is no indication of any contamination in the oil. The condition of the oil is acceptable for the time in service.