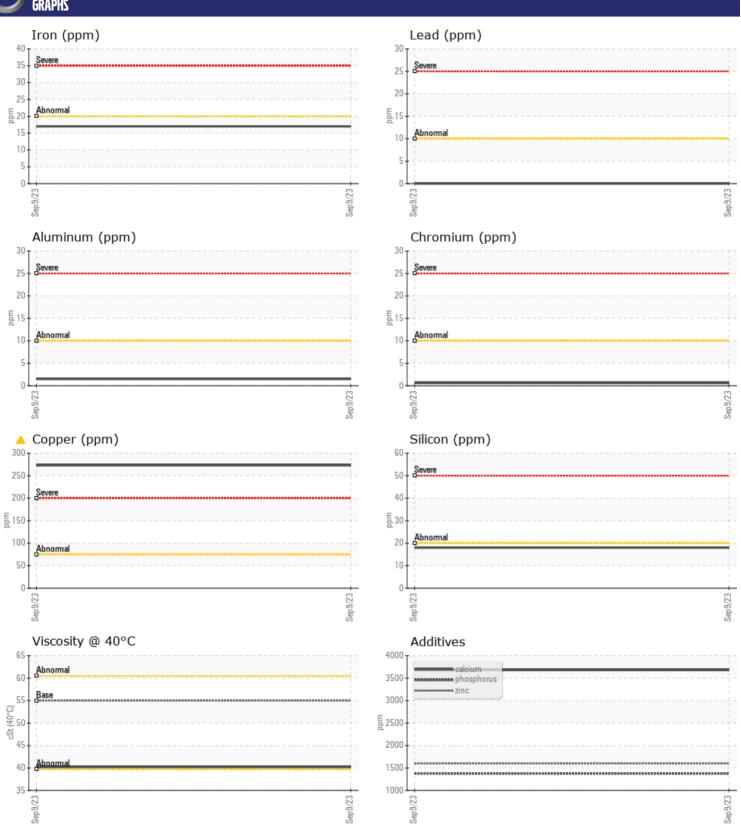

## CONSTRUCTION EQUIPMENT 23980 VOLVO A40G 352464 - WET DISC BRAKE

Sample No: VCP435148
Oil Type: VOLVO WB 102

**Job No:** 23980

| SAMPLE        | E INFORMATIO | N             |      |  |
|---------------|--------------|---------------|------|--|
| Sample Number | •            | VCP435148     | <br> |  |
| Sample Date   |              | 09 Sep 2023   | <br> |  |
| Machine Hours |              | 3992          | <br> |  |
| Oil Hours     |              | 2000          | <br> |  |
| Oil Changed   |              | Changed       | <br> |  |
| Sample Status |              | ABNORMAL      | <br> |  |
|               |              |               |      |  |
| OIL CON       | DITION       |               |      |  |
| Visc @ 40°C   | cSt          | 40.2          | <br> |  |
| Visc @ 40 C   | CSt          | <del></del>   |      |  |
| VOLVO         |              |               |      |  |
| CONTAN        | MINATION     |               |      |  |
| Silicon       | ppm          | <b>18</b>     | <br> |  |
| Sodium        | ppm          | <b>10</b>     | <br> |  |
| Potassium     | ppm          | <b>0</b>      | <br> |  |
|               |              |               |      |  |
| WEAR N        | METALS       |               |      |  |
| Iron          | ppm          | <b>17</b>     | <br> |  |
| Copper        | ppm          | <u> </u>      | <br> |  |
| Lead          | ppm          | <b>0</b>      | <br> |  |
| Tin           | ppm          | <b>■&lt;1</b> | <br> |  |
| Aluminum      | ppm          | <b>2</b>      | <br> |  |
| Chromium      | ppm          | <b>■&lt;1</b> | <br> |  |
| Molybdenum    | ppm          | <b>□</b> 0    | <br> |  |
| Nickel        | ppm          | <b>6</b>      | <br> |  |
| Titanium      | ppm          | 0             | <br> |  |
| Silver        | ppm          | 0             | <br> |  |
| Manganese     | ppm          | <b>1</b>      | <br> |  |
| Vanadium      | ppm          | 0             | <br> |  |
| VOLVO         |              |               | <br> |  |
| ADDITIV       | VES          |               |      |  |
| Calcium       | ppm          | ■3679         | <br> |  |
| Magnesium     | ppm          | <b>1</b> 3    | <br> |  |
| Zinc          | ppm          | <b>1600</b>   | <br> |  |
| Phosphorus    | ppm          | ■1376         | <br> |  |
| Barium        | ppm          | ■0            | <br> |  |
| Boron         | ppm          | <b>120</b>    | <br> |  |
|               |              |               |      |  |

## Diagnosis

The oil change at the time of sampling has been noted. Resample at the next service interval to monitor. The copper level is abnormal. All other component wear rates are normal. There is no indication of any contamination in the oil. The condition of the oil is acceptable for the time in service.